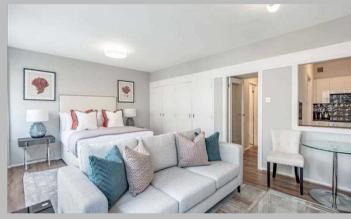

# **Key Features**

- Beautifully presented studio apartment
- Bright, spacious reception area with a large double bed
- Pet friendly, featuring Wi-Fi and a Sky subscription
- 24-hour emergency helpline and onsite maintenance
- Close to local amenities

## **Description**

A beautifully presented studio apartment situated on the 5th floor of a newly refurbished building in Westminster. It comprises a large, bright reception area with an adjoining modern kitchen, a dining area and a luxurious double bed. There is a separate white tiled bathroom complete with a bath, as well as plenty of storage space and light wooden flooring throughout. The apartment is pet friendly and is conveniently set up for a Sky subscription plus Wi-Fi. The building features a lift, a laundry room and a stylish reception with a 24-hour emergency helpline and dedicated building manager.