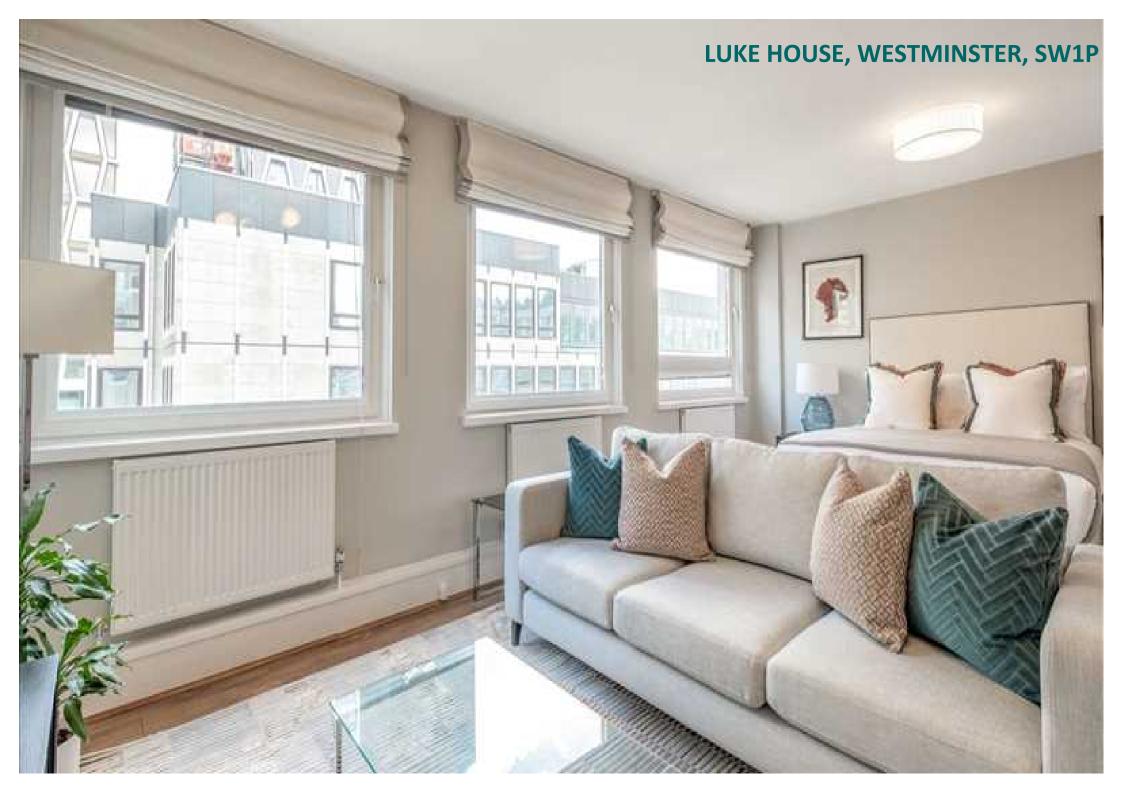

# **Key Features**

- Beautifully presented studio apartment
- Bright, spacious reception area with a large double bed
- Pet friendly, featuring Wi-Fi and a Sky subscription
- 24-hour emergency helpline and onsite maintenance
- Close to local amenities

## **Description**

A beautifully presented studio apartment situated on the 5th floor of a newly refurbished building in Westminster. It comprises a large, bright reception area with an adjoining modern kitchen, a dining area and a luxurious double bed. There is a separate white tiled bathroom complete with a bath, as well as plenty of storage space and light wooden flooring throughout. The apartment is pet friendly and is conveniently set up for a Sky subscription plus Wi-Fi. The building features a lift, a laundry room and a stylish reception with a 24-hour emergency helpline and dedicated building manager.

# LUKE HOUSE, WESTMINSTER, SW1P