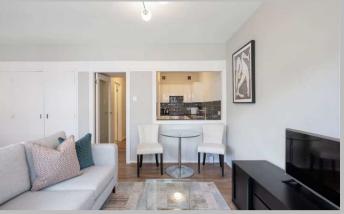

## **Description**

A beautifully presented studio apartment situated on the 5th floor of a newly refurbished building in Westminster. It comprises a large, bright reception area with an adjoining modern kitchen, a dining area and a luxurious double bed. There is a separate white tiled bathroom complete with a bath, as well as plenty of storage space and light wooden flooring throughout. The apartment is pet friendly and is conveniently set up for a Sky subscription plus Wi-Fi. The building features a lift, a laundry room and a stylish reception with a 24-hour emergency helpline and dedicated building manager.