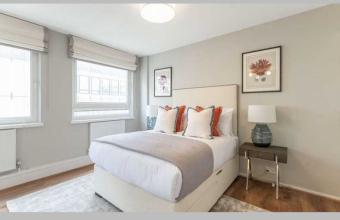

# **Key Features**

- Beautifully presented studio apartment
- Bright, spacious reception area with a large double bed
- Pet friendly, featuring Wi-Fi and a Sky subscription
- 24-hour emergency helpline and onsite maintenance
- Close to local amenities

## **Description**

A beautifully presented studio apartment situated on the 5th floor of a newly refurbished building in Westminster. It comprises a large, bright reception area with an adjoining modern kitchen, a dining area and a luxurious double bed. There is a separate white tiled bathroom complete with a bath, as well as plenty of storage space and light wooden flooring throughout. The apartment is pet friendly and is conveniently set up for a Sky subscription plus Wi-Fi. The building features a lift, a laundry room and a stylish reception with a 24-hour emergency helpline and dedicated building manager.