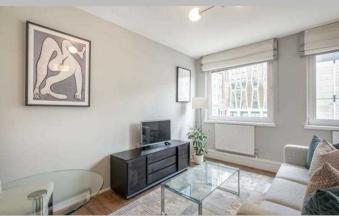

## **Description**

A beautifully presented studio apartment situated on the 5th floor of a newly refurbished building in Westminster. It comprises a large, bright reception area with an adjoining modern kitchen, a dining area and a luxurious double bed. There is a separate white tiled bathroom complete with a bath, as well as plenty of storage space and light wooden flooring throughout. The apartment is pet friendly and is conveniently set up for a Sky subscription plus Wi-Fi. The building features a lift, a laundry room and a stylish reception with a 24-hour emergency helpline and dedicated building manager.