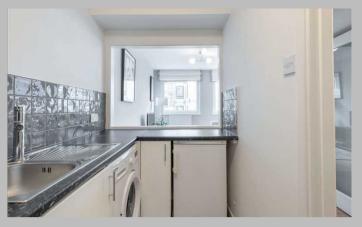

## **Description**

A beautifully presented studio apartment situated on the 5th floor of a newly refurbished building in Westminster. It comprises a large, bright reception area with an adjoining modern kitchen, a dining area and a luxurious double bed. There is a separate white tiled bathroom complete with a bath, as well as plenty of storage space and light wooden flooring throughout. The apartment is pet friendly and is conveniently set up for a Sky subscription plus Wi-Fi. The building features a lift, a laundry room and a stylish reception with a 24-hour emergency helpline and dedicated building manager.