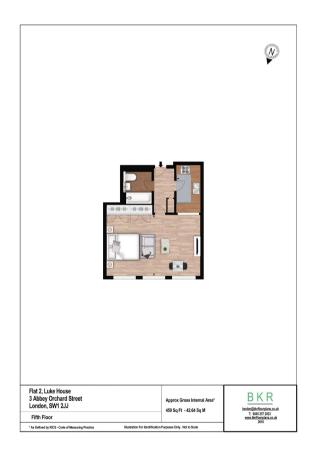

## **Description**

A beautifully presented studio apartment situated on the 5th floor of a newly refurbished building in Westminster. It comprises a large, bright reception area with an adjoining modern kitchen, a dining area and a luxurious double bed. There is a separate white tiled bathroom complete with a bath, as well as plenty of storage space and light wooden flooring throughout. The apartment is pet friendly and is conveniently set up for a Sky subscription plus Wi-Fi. The building features a lift, a laundry room and a stylish reception with a 24-hour emergency helpline and dedicated building manager.