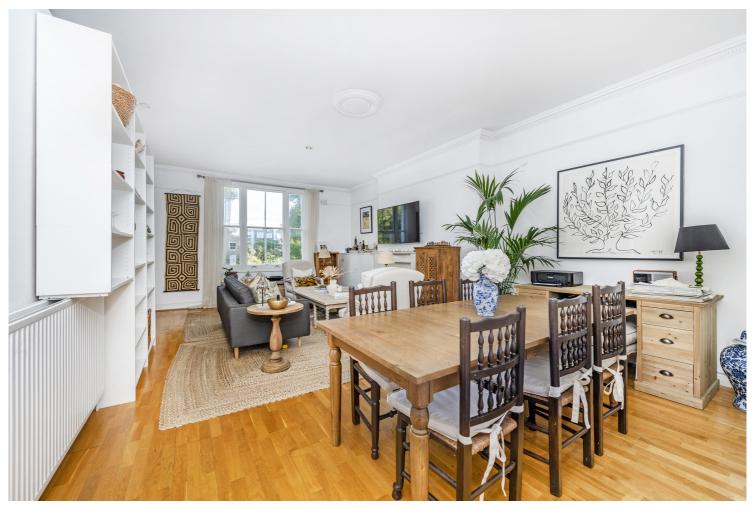

## WARRINGTON CRESCENT, W9 £816pw / £3,536pm UNFURNISHED

Situated in the heart of Little Venice, in a red brick conversion is this wonderful second floor apartment. Benefitting from wood floors throughout and reception room overlooking the Crescent communal garden. The property is ideally located to local amenities on Clifton Road, Formosa Street and is 0.2 miles away from Warwick Avenue Underground Station (Bakerloo line).

Principal Bedroom With En Suite Shower Room | Second Bedroom | Bathroom | Kitchen | Open Plan Reception/Dining Room | Communal Gardens