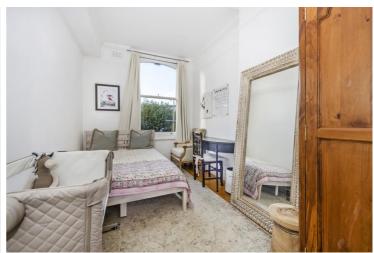

## WARRINGTON CRESCENT, W9 £816pw / £3,536pm UNFURNISHED

Situated in the heart of Little Venice, in a red brick conversion is this wonderful second floor apartment. Benefitting from wood floors throughout and reception room overlooking the Crescent communal garden. The property is ideally located to local amenities on Clifton Road, Formosa Street and is 0.2 miles away from Warwick Avenue Underground Station (Bakerloo line).

Principal Bedroom With En Suite Shower Room | Second Bedroom | Bathroom | Kitchen | Open Plan Reception/Dining Room | Communal Gardens