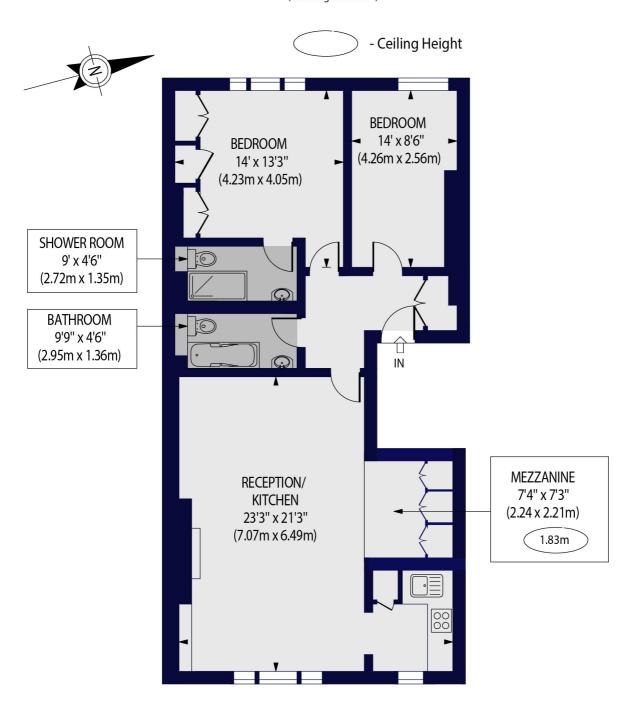

Principal Bedroom With En Suite Shower Room | Second Bedroom | Bathroom | Kitchen | Open Plan Reception/Dining Room | Communal Gardens

## WARRINGTON CRESCENT, LONDON, W9 1EH

Approx. Gross Internal Floor Area 908 sq ft. / 84.39 sq.m

(Including Mezzanine)

SECOND FLOOR

| Energy Efficiency Rating                    |                            |           |
|---------------------------------------------|----------------------------|-----------|
|                                             | Current                    | Potential |
| Very energy efficient - lower running costs |                            |           |
| (92-100) <b>A</b>                           |                            |           |
| (81-91)                                     | _                          | 81        |
| (69-80)                                     | 76                         |           |
| (55-68)                                     |                            |           |
| (39-54)                                     |                            |           |
| (21-38)                                     |                            |           |
| (1-20)                                      |                            |           |
| Not energy efficient - higher running costs |                            |           |
| Fudiand X. Wales                            | EU Directive<br>2002/91/EC |           |