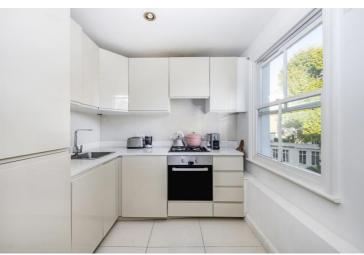

## WARRINGTON CRESCENT, W9 £816pw / £3,536pm UNFURNISHED

Situated in the heart of Little Venice, in a red brick conversion is this wonderful second floor apartment. Benefitting from wood floors throughout and reception room overlooking the Crescent communal garden. The property is ideally located to local amenities on Clifton Road, Formosa Street and is 0.2 miles away from Warwick Avenue Underground Station (Bakerloo line).

Principal Bedroom With En Suite Shower Room | Second Bedroom | Bathroom | Kitchen | Open Plan Reception/Dining Room | Communal Gardens