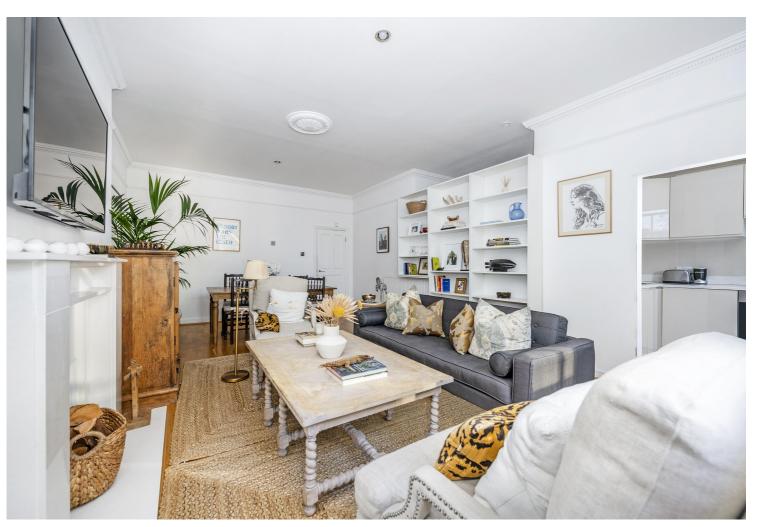

## WARRINGTON CRESCENT, W9 £816pw / £3,536pm UNFURNISHED

Situated in the heart of Little Venice, in a red brick conversion is this wonderful second floor apartment. Benefitting from wood floors throughout and reception room overlooking the Crescent communal garden. The property is ideally located to local amenities on Clifton Road, Formosa Street and is 0.2 miles away from Warwick Avenue Underground Station (Bakerloo line).

Principal Bedroom With En Suite Shower Room | Second Bedroom | Bathroom | Kitchen | Open Plan Reception/Dining Room | Communal Gardens