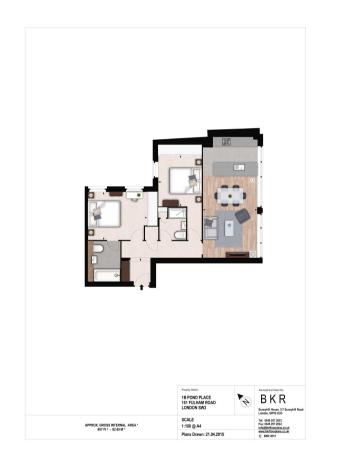

#### Description

An incredible four-bedroom penthouse apartment situated on the 15th floor of the magnificent Merchant Square development. It comprises a beautifully large and spacious open-plan reception area, consisting of a living room, dining room and kitchen all in one, creating the perfect entertaining space. Sleek and bright, with floor to ceiling windows providing plenty of natural light to the space, the apartment also benefits from stunning canal and skyline views across London. Newly refurbished with a stunning high spec kitchen, light wooden flooring and contemporary furnishings, this elegant apartment is comfortable yet stylish. The four bedrooms provide plenty of storage space and of the three bathrooms, one of them is a luxurious ensuite attached to the master bedroom. The apartment is pet friendly and there is a gorgeous window seat in the entrance hallway perfect for admiring the views. It is available furnished or unfurnished and there is an outstanding roof terrace equipped with an outdoor dining table and ample seating. A lift service, building manager, concierge and secure underground parking are also available to residents.