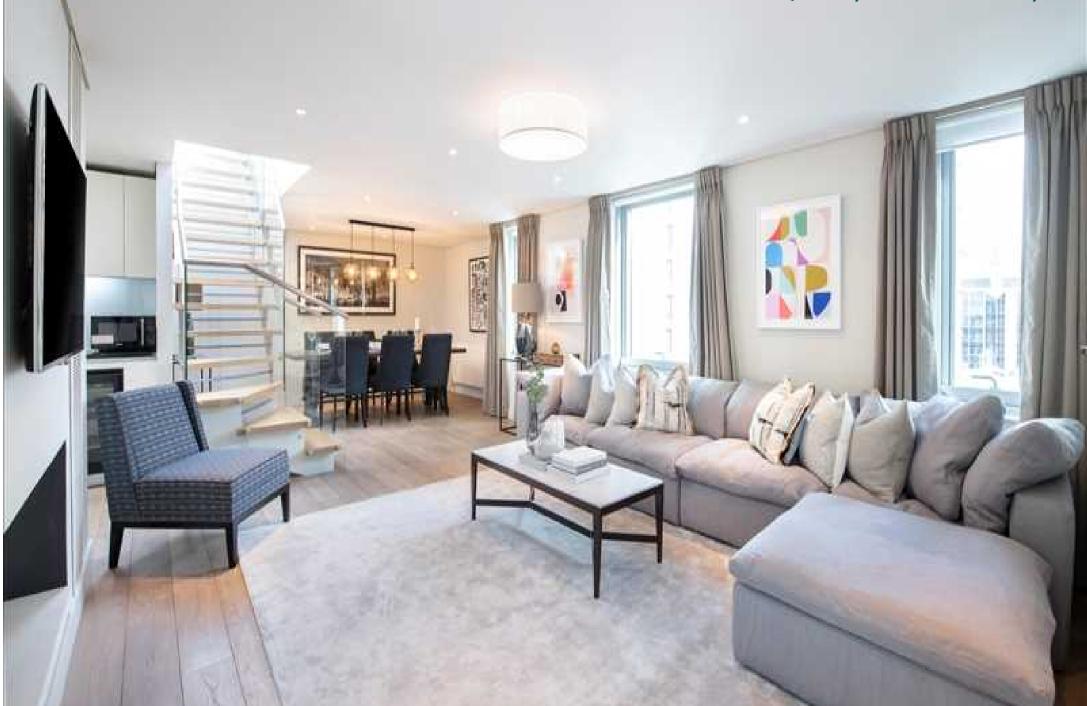

#### Description

An incredible four-bedroom penthouse apartment situated on the 15th floor of the magnificent Merchant Square development. It comprises a beautifully large and spacious open-plan reception area, consisting of a living room, dining room and kitchen all in one, creating the perfect entertaining space. Sleek and bright, with floor to ceiling windows providing plenty of natural light to the space, the apartment also benefits from stunning canal and skyline views across London. Newly refurbished with a stunning high spec kitchen, light wooden flooring and contemporary furnishings, this elegant apartment is comfortable yet stylish. The four bedrooms provide plenty of storage space and of the three bathrooms, one of them is a luxurious ensuite attached to the master bedroom. The apartment is pet friendly and there is a gorgeous window seat in the entrance hallway perfect for admiring the views. It is available furnished or unfurnished and there is an outstanding roof terrace equipped with an outdoor dining table and ample seating. A lift service, building manager, concierge and secure underground parking are also available to residents.