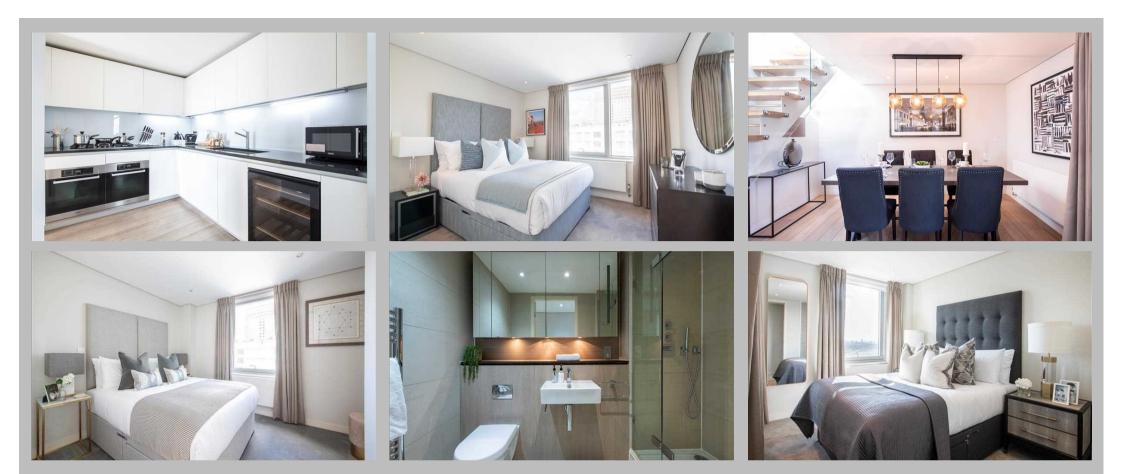

#### Description

An incredible four-bedroom penthouse apartment situated on the 15th floor of the magnificent Merchant Square development. It comprises a beautifully large and spacious open-plan reception area, consisting of a living room, dining room and kitchen all in one, creating the perfect entertaining space. Sleek and bright, with floor to ceiling windows providing plenty of natural light to the space, the apartment also benefits from stunning canal and skyline views across London. Newly refurbished with a stunning high spec kitchen, light wooden flooring and contemporary furnishings, this elegant apartment is comfortable yet stylish. The four bedrooms provide plenty of storage space and of the three bathrooms, one of them is a luxurious ensuite attached to the master bedroom. The apartment is pet friendly and there is a gorgeous window seat in the entrance hallway perfect for admiring the views. It is available furnished or unfurnished and there is an outstanding roof terrace equipped with an outdoor dining table and ample seating. A lift service, building manager, concierge and secure underground parking are also available to residents.