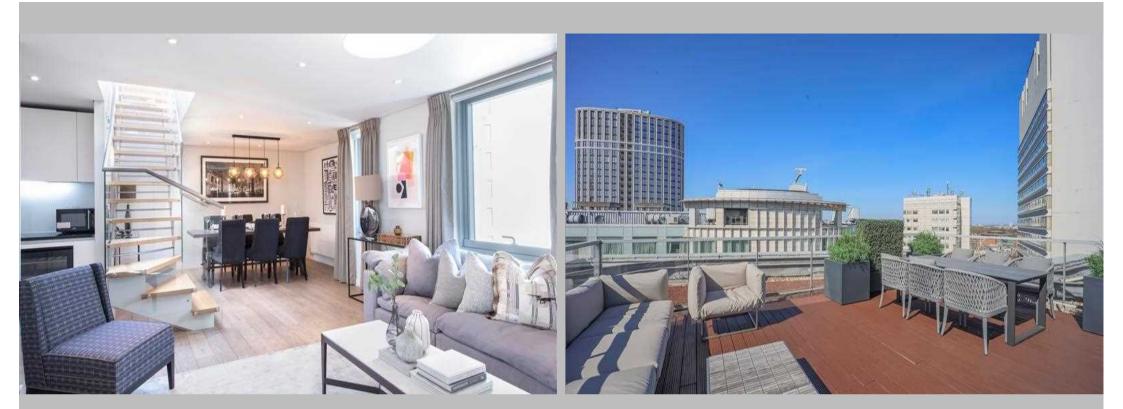

#### Description

An incredible four-bedroom penthouse apartment situated on the 15th floor of the magnificent Merchant Square development. It comprises a beautifully large and spacious open-plan reception area, consisting of a living room, dining room and kitchen all in one, creating the perfect entertaining space. Sleek and bright, with floor to ceiling windows providing plenty of natural light to the space, the apartment also benefits from stunning canal and skyline views across London. Newly refurbished with a stunning high spec kitchen, light wooden flooring and contemporary furnishings, this elegant apartment is comfortable yet stylish. The four bedrooms provide plenty of storage space and of the three bathrooms, one of them is a luxurious ensuite attached to the master bedroom. The apartment is pet friendly and there is a gorgeous window seat in the entrance hallway perfect for admiring the views. It is available furnished or unfurnished and there is an outstanding roof terrace equipped with an outdoor dining table and ample seating. A lift service, building manager, concierge and secure underground parking are also available to residents.