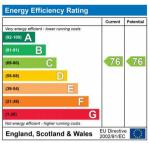

The energy efficiency rating is a measure of the overall efficiency of a home. The higher the rating the more energy efficient the home is and the lower the fuel bills will be.