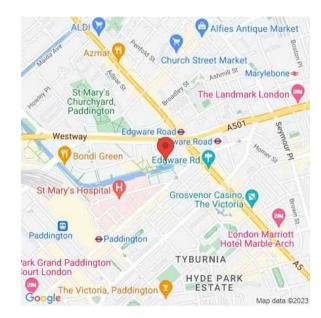

#### Situation

It is located next to London Paddington Railway station (Circle and District, Hammersmith and City, Bakerloo lines) providing extensive transport links by bus, tube and train. It is also a 3-minute walk away from Edgware Road station (Bakerloo, Circle and District lines) and a short distance from local amenities and Hyde Park.