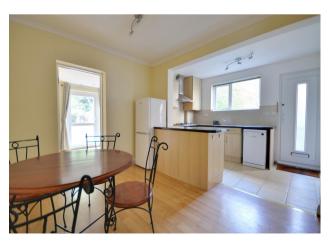

# Chiltern View Road Uxbridge UB8 2PE

- Modern fitted kitchen/diner
- Two double bedrooms
- Modern family bathroom
- Private rear garden
- Double glazing
- Driveway for off-street parking
- Light filled lounge
- Walking distance to Uxbridge
- Easy access to Brunel University
- EPC Rating C

\*\* NO TENANT LETTING FEES \*\* and \*DEPOSIT REPLACEMENT AVAILABLE\*Enjoying a commanding position in the popular Uxbridge Conservation area is this two bedroom, ground floor conversion flat. With an abundance of natural light throughout it lends itself to those looking to take their first steps into the rental market. The residence benefits from gas central heating, off street parking, double glazing and a private rear garden. The accommodation comprises a bright kitchen dining room with wooden flooring, which leads to a large double bedroom complimented by doors leading to the private rear garden. The spacious reception room has access to both the larger than average master bedroom and modern family bathroom suite.Further DetailsLocal authority: London Borough of HillingdonCouncil Tax: £1297.91 per year (Band C)