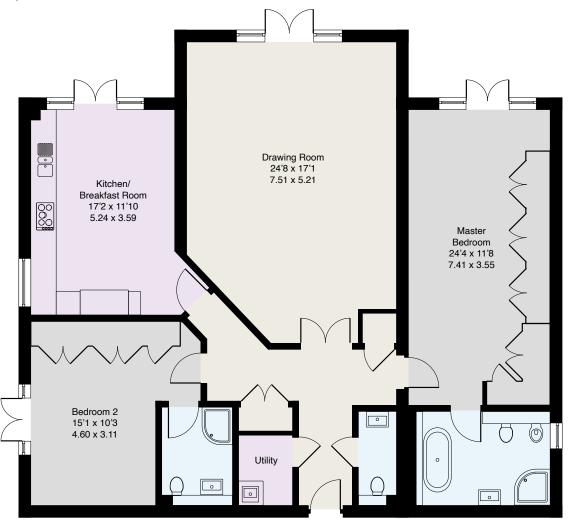

- EXCELLENT LIVING SPACE
- SECURE GATED DEVELOPMENT
- CENTRAL SUNNINGDALE LOCATION
- 2024 SERVICE CHARGE £3600, GRD RENT £500
- TWO LARGE DOUBLE BEDROOM SUITES
- UNDERGROUND PARKING FOR TWO CARS
- IMPRESSIVE PRIVATE PATIO GARDEN
- LEASE 155 YEARS FROM 1.10.2006

| RECEPTION                                                  | HALL •   | CLOAKROO | ∙ LAF      | RGE DRAWIN | IG ROOM   | • SUPE | RB KITCHEN/ |
|------------------------------------------------------------|----------|----------|------------|------------|-----------|--------|-------------|
| BREAKFAST                                                  | ROOM •   | UTILITY  | ROOM •     | MASTER BI  | EDROOM WI | TH EN  | SUITE BATH  |
| & SHOWER ROOM • SECOND BEDROOM WITH EN SUITE SHOWER ROOM • |          |          |            |            |           |        |             |
| PRIVATE TI                                                 | ERRACE • | TWO U    | JNDERGROUN | D PARKING  | SPACES    | PLUS S | STORE ROOM  |

#### Description

2 Dorchester Mansions is a delightful apartment, providing the perfect combination of outstanding living accommodation & large bedroom suites plus having a superb private sun terrace, giving the property an extra dimension compared to the majority of luxury apartments. The location is also ideal, being within easy walking distance of central Sunningdale facilities including shopping, restaurants and the mainline rail station.