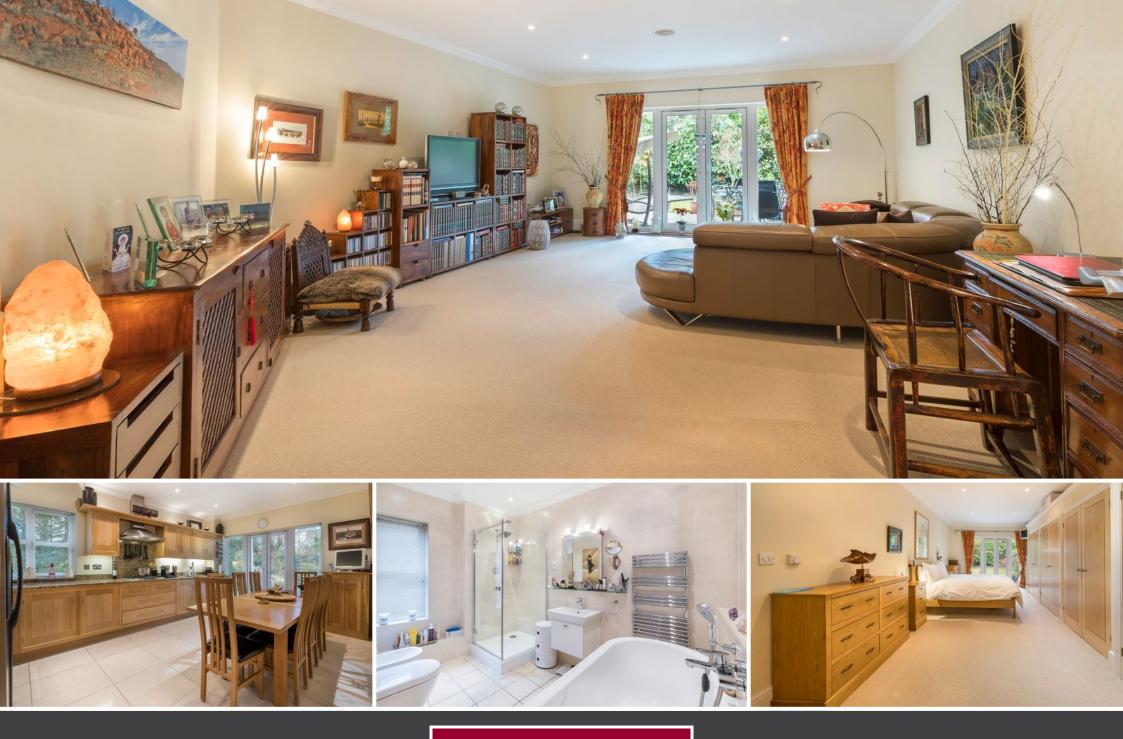

- EXCELLENT LIVING SPACE
- SECURE GATED DEVELOPMENT
- CENTRAL SUNNINGDALE LOCATION
- 2024 SERVICE CHARGE £3600, GRD RENT £500
- TWO LARGE DOUBLE BEDROOM SUITES
- UNDERGROUND PARKING FOR TWO CARS
- IMPRESSIVE PRIVATE PATIO GARDEN
- LEASE 155 YEARS FROM 1.10.2006

| RECEPTION                                                  | HALL •   | CLOAKROO | ∙ LAF      | RGE DRAWIN | IG ROOM   | • SUPE | RB KITCHEN/ |
|------------------------------------------------------------|----------|----------|------------|------------|-----------|--------|-------------|
| BREAKFAST                                                  | ROOM •   | UTILITY  | ROOM •     | MASTER BI  | EDROOM WI | TH EN  | SUITE BATH  |
| & SHOWER ROOM • SECOND BEDROOM WITH EN SUITE SHOWER ROOM • |          |          |            |            |           |        |             |
| PRIVATE TI                                                 | ERRACE • | TWO U    | JNDERGROUN | D PARKING  | SPACES    | PLUS S | STORE ROOM  |

#### Description

2 Dorchester Mansions is a delightful apartment, providing the perfect combination of outstanding living accommodation & large bedroom suites plus having a superb private sun terrace, giving the property an extra dimension compared to the majority of luxury apartments. The location is also ideal, being within easy walking distance of central Sunningdale facilities including shopping, restaurants and the mainline rail station.