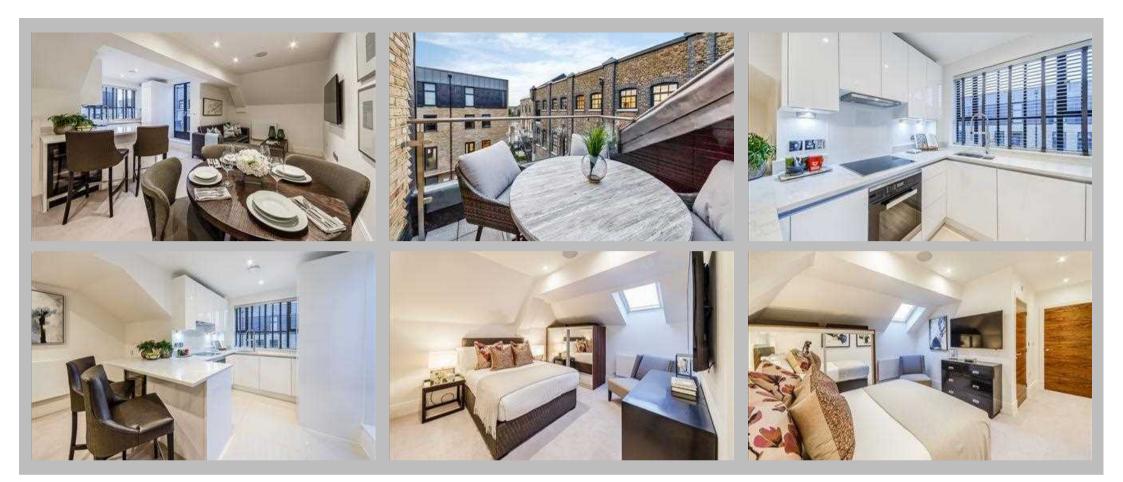

## **Key Features**

- Interior Designed
- Balcony With River Views
- Two spacious double bedrooms
- 24-hour Emergency Helpline Service & Security
- Excellent transport links