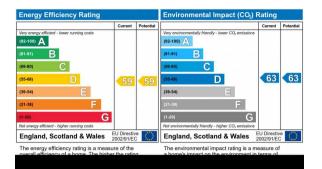

## Terms

Price: £1,075.00 per week Furnished/Unfurnished: Furnished or Unfurnished Local Authority/Council Tax: Gated Development Viewing