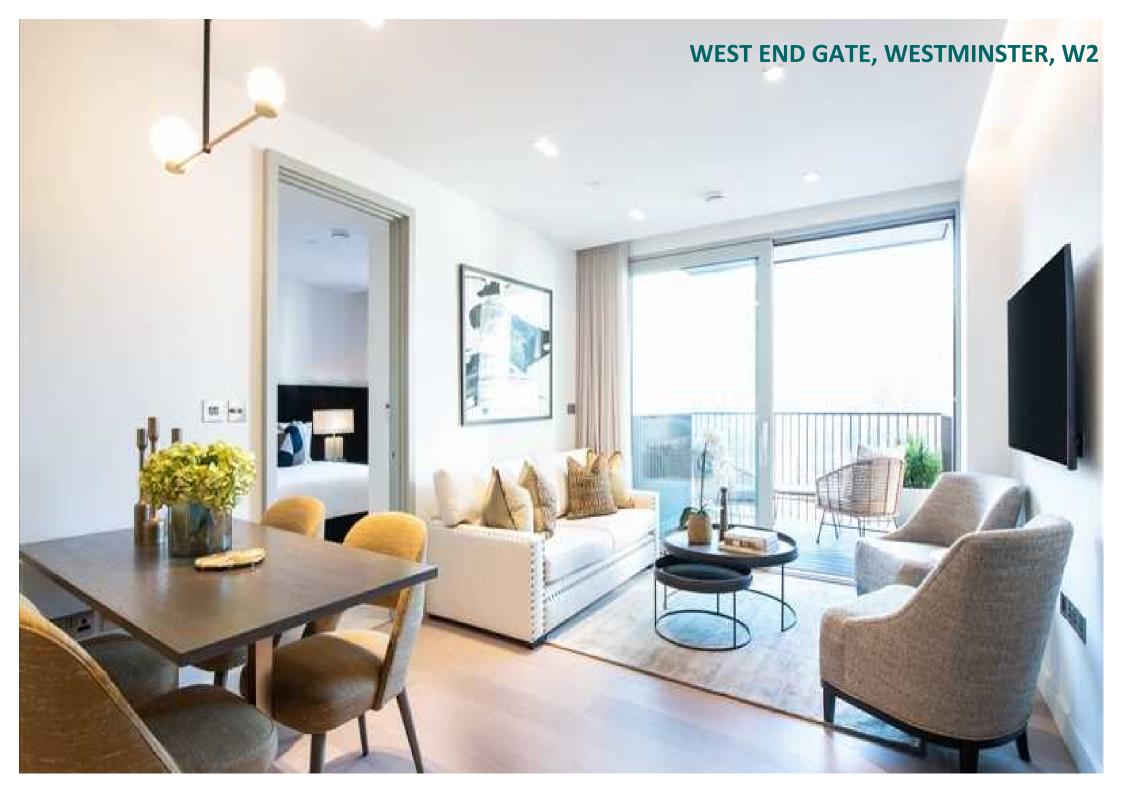

## **Description**

A beautiful two-bedroom apartment situated on the 3rd floor of the magnificent West End Gate development in Edgware. It comprises a wonderfully spacious reception area and a large open-plan kitchen with fully integrated Miele and Siemens appliances. The kitchen features a wine chiller, induction hobs and gorgeous worktops made from composite stone. With bright floor length windows and direct access to the fantastic private balcony from the living room, this apartment is perfect for socialising. The stylish double bedrooms have been refurbished to a very high standard with modern furnishings, and of the two bathrooms, one of them is an ensuite with a bath. The reception area provides ample light and is equipped with a Samsung Smart TV and Samsung sound bar. The apartment features comfort cooling throughout and is also pet friendly. The building itself offers residents amazing facilities such as a swimming pool, sauna, steam room, cinema and boardrooms, a gym and 24-hour concierge. Car parking, lifts and bike storage are also available, plus an onsite building manager for maintenance emergencies.