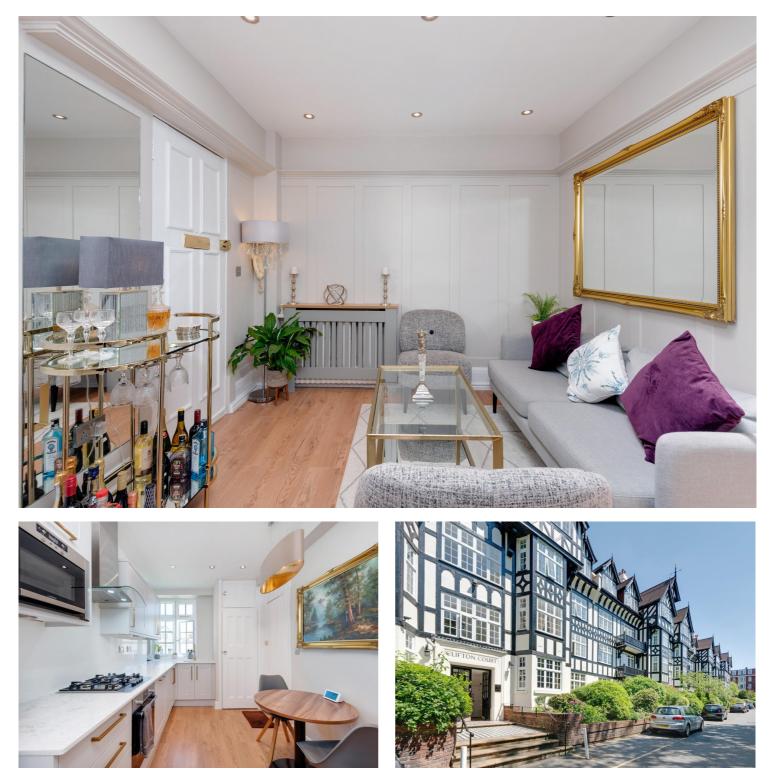

## CLIFTON COURT, NORTHWICK TERRACE, NW8 £692pw / £2,999pm PART FURNISHED

Situated on the top floor (with lift) of the popular Clifton Court is this two bedroom apartment, which has recently been subject to complete refurbishment. The bright and spacious accommodation comprises of a reception with a skylight that floods the room with natural light, kitchen, two bedrooms and family bathroom. Clifton Court further benefits from access into a beautiful communal garden, and has the option to rent a parking space subject to availability. Situated on Northwick Terrace, between Maida Vale and St John's Wood, the apartment is ideally located for the fantastic array of local amenities on Clifton Road and St Johns Wood high street. Clifton Court also boasts excellent proximity to fantastic transport links including Maida Vale, Warwick Avenue (Bakerloo line) and St Johns Wood (Jubilee line) underground stations and Paddington Station with its national and international connections.

Two Double Bedrooms | Family Bathroom | Reception Room | Kitchen | Communal Garden | Porterage | Passenger Lift

NORTHWICK TERRACE, NW8 8HT Approx. Gross Internal Floor Area 714 sq ft. / 66.33 sq.m

CLIFTON COURT,