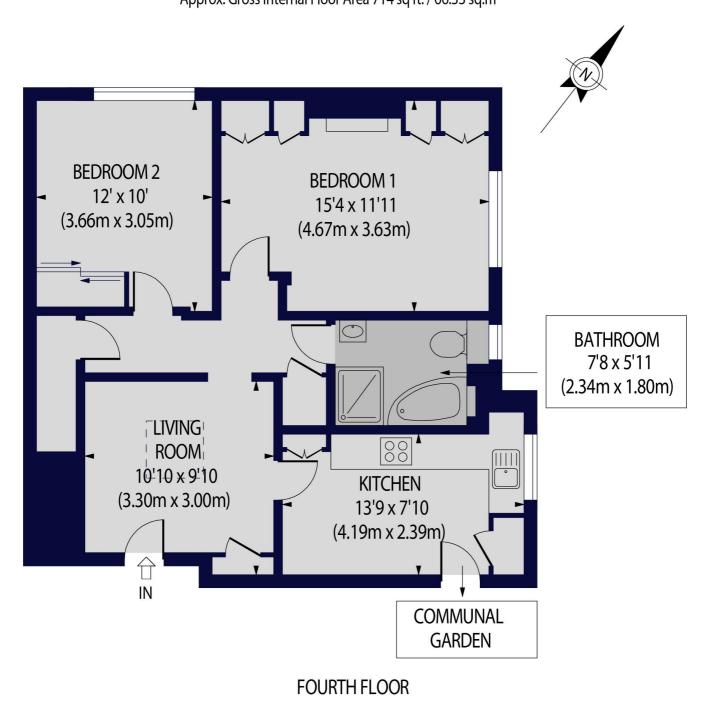

Two Double Bedrooms | Family Bathroom | Reception Room | Kitchen | Communal Garden | Porterage | Passenger Lift

NORTHWICK TERRACE, NW8 8HT Approx. Gross Internal Floor Area 714 sq ft. / 66.33 sq.m

CLIFTON COURT,

For Illustration Purposes Only - Not To Scale Floor Plan by www.nogaphotostudio.com Ref: No.43096 This floor plan should be used as a general outline for guidance only. Any intending purchaser or lessee should satisfy themselves by inspection, searches, enquiries and full survey as to the correctness of each statement. Any areas, measurements or distances quoted are approximate and should not be used to value a property or be the basis of any sale or let. Winkworth