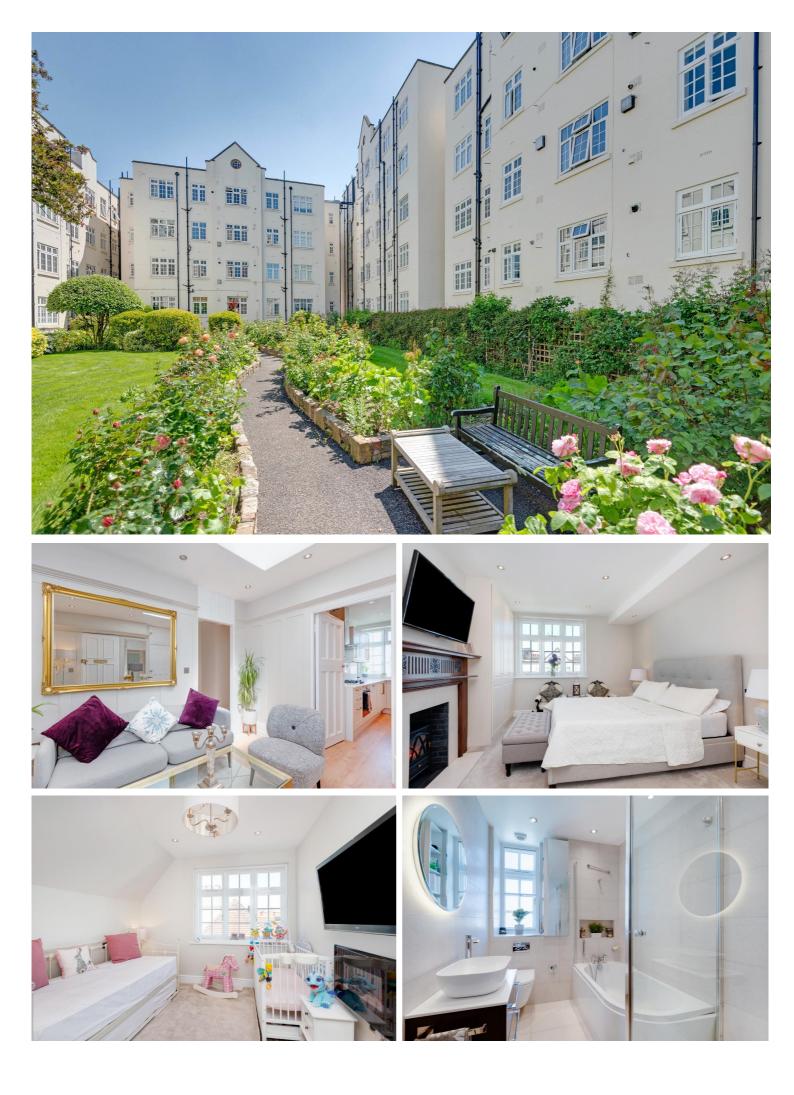

## CLIFTON COURT, NORTHWICK TERRACE, NW8 £692pw / £2,999pm PART FURNISHED

Situated on the top floor (with lift) of the popular Clifton Court is this two bedroom apartment, which has recently been subject to complete refurbishment. The bright and spacious accommodation comprises of a reception with a skylight that floods the room with natural light, kitchen, two bedrooms and family bathroom. Clifton Court further benefits from access into a beautiful communal garden, and has the option to rent a parking space subject to availability. Situated on Northwick Terrace, between Maida Vale and St John's Wood, the apartment is ideally located for the fantastic array of local amenities on Clifton Road and St Johns Wood high street. Clifton Court also boasts excellent proximity to fantastic transport links including Maida Vale, Warwick Avenue (Bakerloo line) and St Johns Wood (Jubilee line) underground stations and Paddington Station with its national and international connections.

Two Double Bedrooms | Family Bathroom | Reception Room | Kitchen | Communal Garden | Porterage | Passenger Lift

NORTHWICK TERRACE, NW8 8HT Approx. Gross Internal Floor Area 714 sq ft. / 66.33 sq.m

CLIFTON COURT,