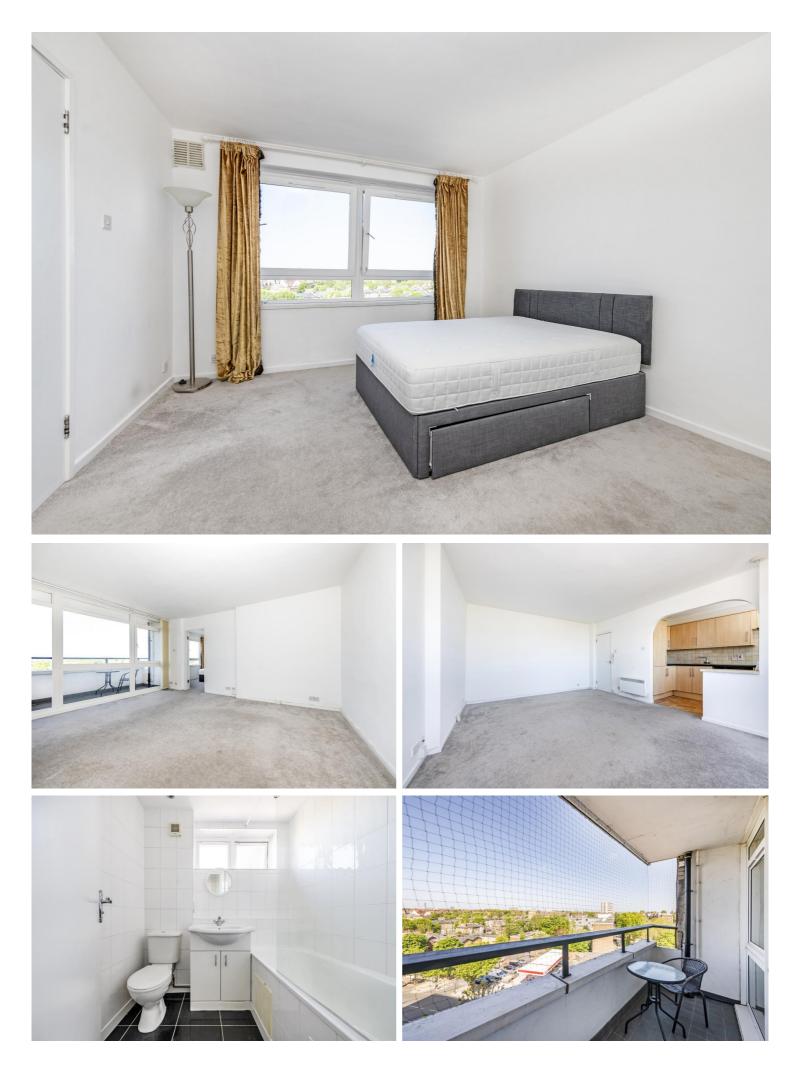

## STUART TOWER, W9 £438pw / £1,900pm UNFURNISHED

A well-proportioned one bedroom flat on the seventh floor, forming part of this well-known purpose built block which benefits from a balcony, passenger lifts and 24 hour porterage. Stuart Tower is ideally situated for the Regents Canal, local shops, cafes in Clifton Road and Warwick Avenue and Maida Vale underground stations (Bakerloo line - 0.4 miles).

Double Bedroom | Bathroom | Reception Room | Kitchen | Balcony | 24-Hour Porterage | Passenger Lifts

winkworth.co.uk/maida-vale

STUART TOWER, MAIDA VALE, W9 1UG Approx. Gross Internal Floor Area 553 sq ft. / 51.36 sq.m