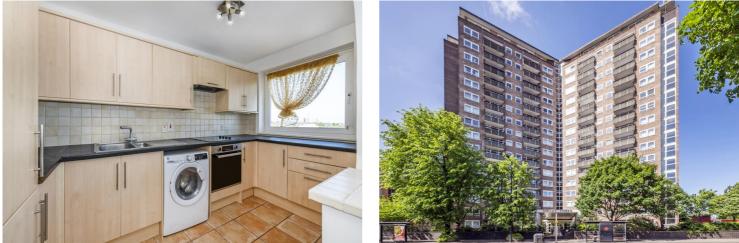

## STUART TOWER, W9 £438pw / £1,900pm UNFURNISHED

A well-proportioned one bedroom flat on the seventh floor, forming part of this well-known purpose built block which benefits from a balcony, passenger lifts and 24 hour porterage. Stuart Tower is ideally situated for the Regents Canal, local shops, cafes in Clifton Road and Warwick Avenue and Maida Vale underground stations (Bakerloo line - 0.4 miles).

Double Bedroom | Bathroom | Reception Room | Kitchen | Balcony | 24-Hour Porterage | Passenger Lifts

winkworth.co.uk/maida-vale

STUART TOWER, MAIDA VALE, W9 1UG Approx. Gross Internal Floor Area 553 sq ft. / 51.36 sq.m