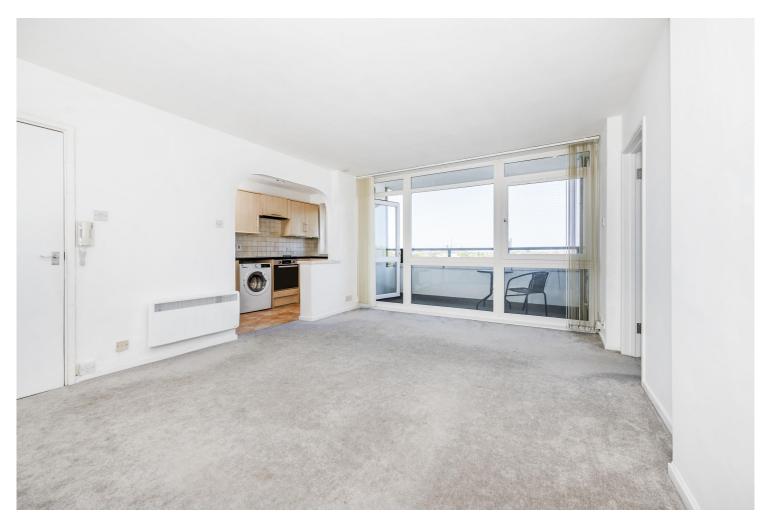

## STUART TOWER, W9 £438pw / £1,900pm UNFURNISHED

A well-proportioned one bedroom flat on the seventh floor, forming part of this well-known purpose built block which benefits from a balcony, passenger lifts and 24 hour porterage. Stuart Tower is ideally situated for the Regents Canal, local shops, cafes in Clifton Road and Warwick Avenue and Maida Vale underground stations (Bakerloo line - 0.4 miles).

Double Bedroom | Bathroom | Reception Room | Kitchen | Balcony | 24-Hour Porterage | Passenger Lifts

winkworth.co.uk/maida-vale

STUART TOWER, MAIDA VALE, W9 1UG Approx. Gross Internal Floor Area 553 sq ft. / 51.36 sq.m