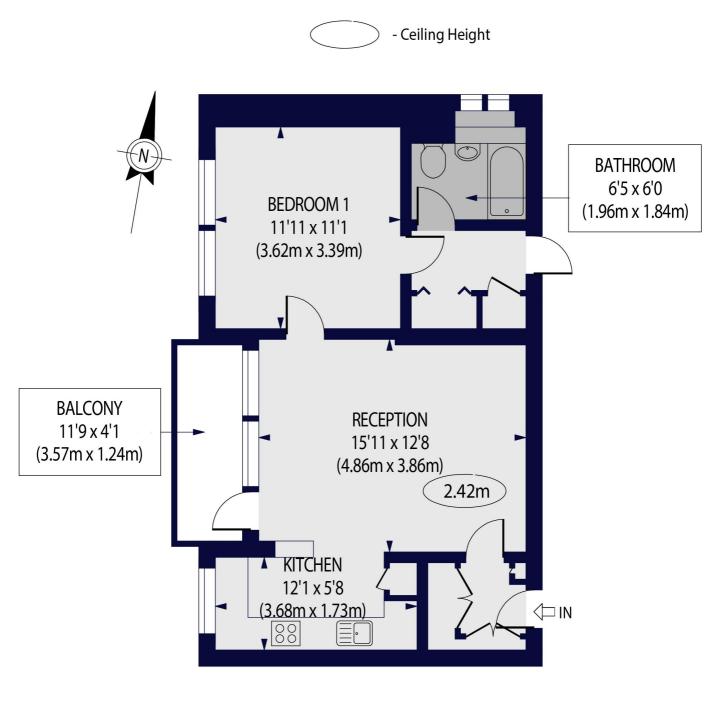

Double Bedroom | Bathroom | Reception Room | Kitchen | Balcony | 24-Hour Porterage | Passenger Lifts

winkworth.co.uk/maida-vale

STUART TOWER, MAIDA VALE, W9 1UG Approx. Gross Internal Floor Area 553 sq ft. / 51.36 sq.m

SEVENTH FLOOR

For Illustration Purposes Only - Not To Scale Floor Plan by www.nogaphotostudio.com Ref: No.47051 This floor plan should be used as a general outline for guidance only. Any intending purchaser or lessee should satisfy themselves by inspection, searches, enquiries and full survey as to the correctness of each statement. Any areas, measurements or distances quoted are approximate and should not be used to value a property or be the basis of any sale or let.