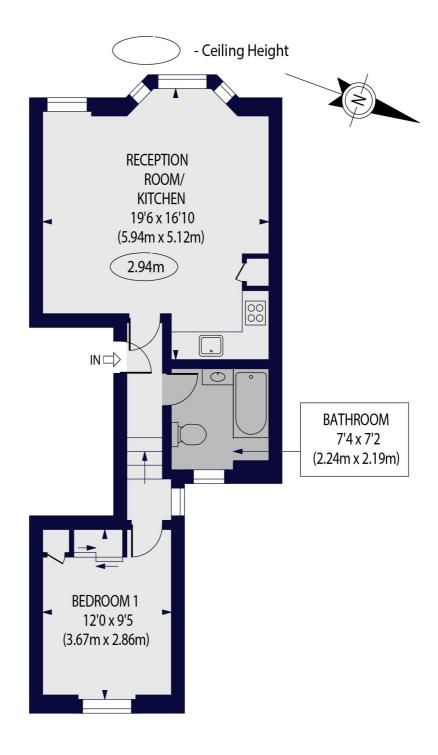

## Approx. Gross Internal Floor Area 493 sq ft. / 45.77 sq.m

**FIRST FLOOR** 

For Illustration Purposes Only - Not To Scale Floor Plan by www.nogaphotostudio.com Ref: No.46685 This floor plan should be used as a general outline for guidance only. Any intending purchaser or lessee should satisfy themselves by inspection, searches, enquiries and full survey as to the correctness of each statement. Any areas, measurements or distances quoted are approximate and should not be used to value a property or be the basis of any sale or let. Winkworth