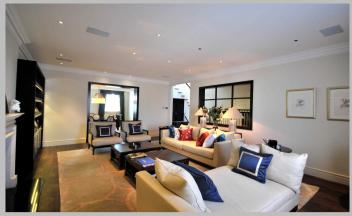

### **Description**

A magnificent, newly redeceorated 3 bedroom triplex penthouse apartment located in a prestigious area of Belgravia. The property offers amazing open plan living and entertaining space with elegant décor, private lift, roof terrace and en suite facilities. The apartment is presented in outstanding condition and comprises a large reception room leading to a spacious dining room and open plan kitchen fitted with Gaggenau appliances, main double bedroom featuring double height ceilings, ambient lighting, electronic curtains and blinds, fitted wardrobes as well as a separate dressing room. A marble en suite bathroom follows on from the main bedroom. The second bedroom also has a marble en suite bathroom, fitted wardrobes and electronic lighting, blinds and curtains. The third bedroom features double height ceilings, fitted wardrobes and fully electric curtains, blinds and lighting and an additional seperate bathroom. The large elegant staircase hides a separate utility area and cloakroom before leading to a beautiful roof terrace, accessed by an electrical glass sliding roof and offers spectacular views over Knightsbridge and Belgravia. The property features fully integrated audio, video and lighting technology throughout.