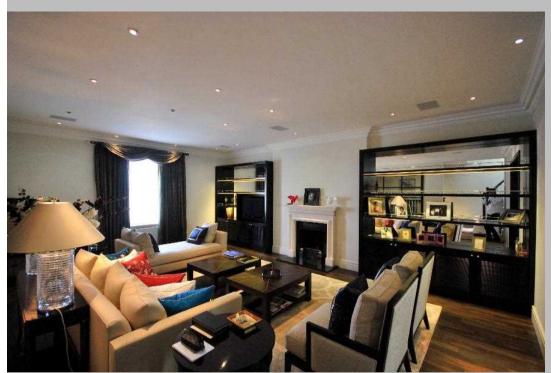

### **Description**

A magnificent, newly redeceorated 3 bedroom triplex penthouse apartment located in a prestigious area of Belgravia. The property offers amazing open plan living and entertaining space with elegant décor, private lift, roof terrace and en suite facilities. The apartment is presented in outstanding condition and comprises a large reception room leading to a spacious dining room and open plan kitchen fitted with Gaggenau appliances, main double bedroom featuring double height ceilings, ambient lighting, electronic curtains and blinds, fitted wardrobes as well as a separate dressing room. A marble en suite bathroom follows on from the main bedroom. The second bedroom also has a marble en suite bathroom, fitted wardrobes and electronic lighting, blinds and curtains. The third bedroom features double height ceilings, fitted wardrobes and fully electric curtains, blinds and lighting and an additional seperate bathroom. The large elegant staircase hides a separate utility area and cloakroom before leading to a beautiful roof terrace, accessed by an electrical glass sliding roof and offers spectacular views over Knightsbridge and Belgravia. The property features fully integrated audio, video and lighting technology throughout.