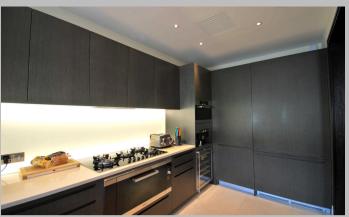

### **Description**

A magnificent, newly redeceorated 3 bedroom triplex penthouse apartment located in a prestigious area of Belgravia. The property offers amazing open plan living and entertaining space with elegant décor, private lift, roof terrace and en suite facilities. The apartment is presented in outstanding condition and comprises a large reception room leading to a spacious dining room and open plan kitchen fitted with Gaggenau appliances, main double bedroom featuring double height ceilings, ambient lighting, electronic curtains and blinds, fitted wardrobes as well as a separate dressing room. A marble en suite bathroom follows on from the main bedroom. The second bedroom also has a marble en suite bathroom, fitted wardrobes and electronic lighting, blinds and curtains. The third bedroom features double height ceilings, fitted wardrobes and fully electric curtains, blinds and lighting and an additional seperate bathroom. The large elegant staircase hides a separate utility area and cloakroom before leading to a beautiful roof terrace, accessed by an electrical glass sliding roof and offers spectacular views over Knightsbridge and Belgravia. The property features fully integrated audio, video and lighting technology throughout.