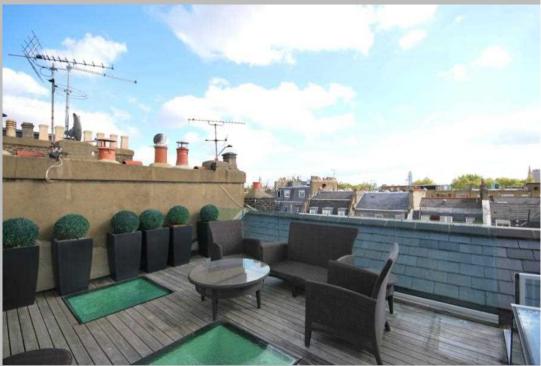

### **Description**

A magnificent, newly redeceorated 3 bedroom triplex penthouse apartment located in a prestigious area of Belgravia. The property offers amazing open plan living and entertaining space with elegant décor, private lift, roof terrace and en suite facilities. The apartment is presented in outstanding condition and comprises a large reception room leading to a spacious dining room and open plan kitchen fitted with Gaggenau appliances, main double bedroom featuring double height ceilings, ambient lighting, electronic curtains and blinds, fitted wardrobes as well as a separate dressing room. A marble en suite bathroom follows on from the main bedroom. The second bedroom also has a marble en suite bathroom, fitted wardrobes and electronic lighting, blinds and curtains. The third bedroom features double height ceilings, fitted wardrobes and fully electric curtains, blinds and lighting and an additional seperate bathroom. The large elegant staircase hides a separate utility area and cloakroom before leading to a beautiful roof terrace, accessed by an electrical glass sliding roof and offers spectacular views over Knightsbridge and Belgravia. The property features fully integrated audio, video and lighting technology throughout.