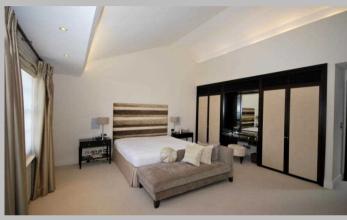

### **Description**

A magnificent, newly redeceorated 3 bedroom triplex penthouse apartment located in a prestigious area of Belgravia. The property offers amazing open plan living and entertaining space with elegant décor, private lift, roof terrace and en suite facilities. The apartment is presented in outstanding condition and comprises a large reception room leading to a spacious dining room and open plan kitchen fitted with Gaggenau appliances, main double bedroom featuring double height ceilings, ambient lighting, electronic curtains and blinds, fitted wardrobes as well as a separate dressing room. A marble en suite bathroom follows on from the main bedroom. The second bedroom also has a marble en suite bathroom, fitted wardrobes and electronic lighting, blinds and curtains. The third bedroom features double height ceilings, fitted wardrobes and fully electric curtains, blinds and lighting and an additional seperate bathroom. The large elegant staircase hides a separate utility area and cloakroom before leading to a beautiful roof terrace, accessed by an electrical glass sliding roof and offers spectacular views over Knightsbridge and Belgravia. The property features fully integrated audio, video and lighting technology throughout.