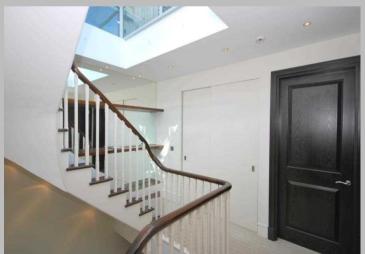

### **Description**

A magnificent, newly redeceorated 3 bedroom triplex penthouse apartment located in a prestigious area of Belgravia. The property offers amazing open plan living and entertaining space with elegant décor, private lift, roof terrace and en suite facilities. The apartment is presented in outstanding condition and comprises a large reception room leading to a spacious dining room and open plan kitchen fitted with Gaggenau appliances, main double bedroom featuring double height ceilings, ambient lighting, electronic curtains and blinds, fitted wardrobes as well as a separate dressing room. A marble en suite bathroom follows on from the main bedroom. The second bedroom also has a marble en suite bathroom, fitted wardrobes and electronic lighting, blinds and curtains. The third bedroom features double height ceilings, fitted wardrobes and fully electric curtains, blinds and lighting and an additional seperate bathroom. The large elegant staircase hides a separate utility area and cloakroom before leading to a beautiful roof terrace, accessed by an electrical glass sliding roof and offers spectacular views over Knightsbridge and Belgravia. The property features fully integrated audio, video and lighting technology throughout.