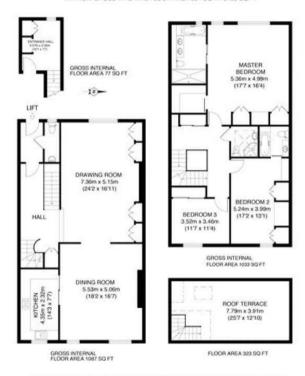

# EATON PLACE, LONDON, SW1X APPROX. GROSS INTERNAL FLOOR AREA 204 SQ M / 2195 SQ FT

White every absorpt has been made to sense the accuracy of the Scoption contained true, requirements of some, without end contrained and approximate and not approximate and not approximate and not approximate to a sense of the sense of the