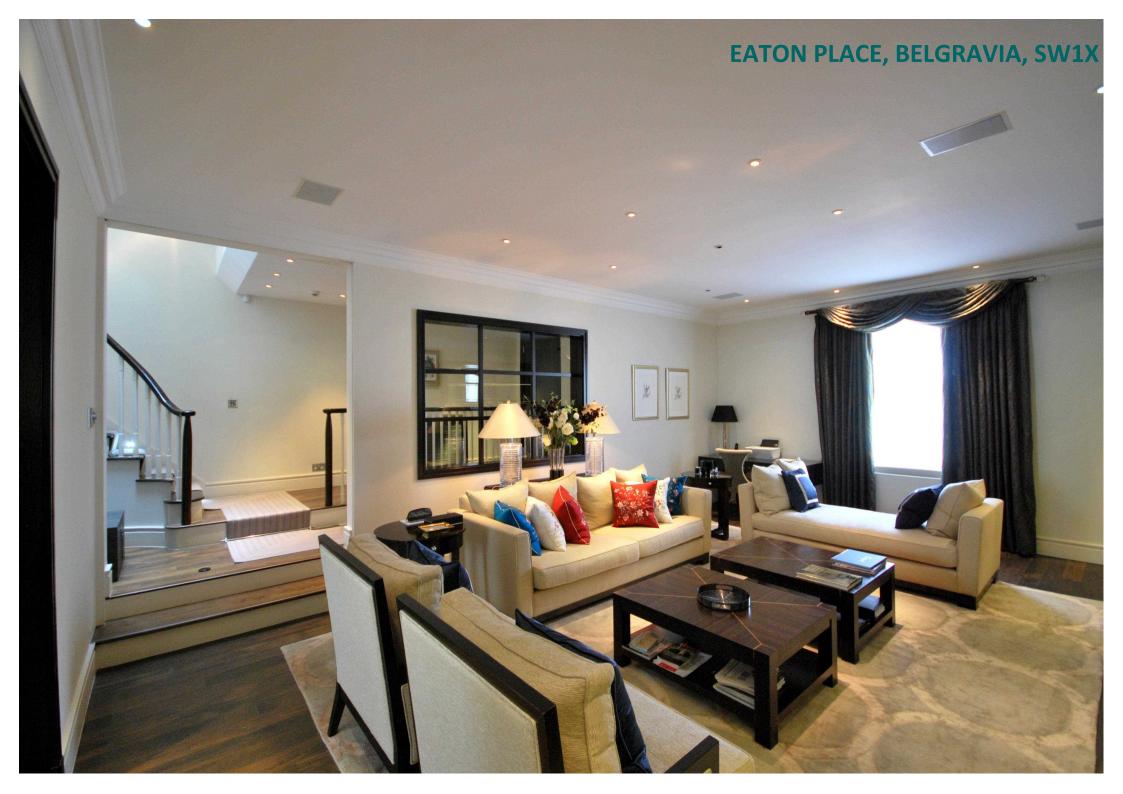

### **Description**

A magnificent, newly redeceorated 3 bedroom triplex penthouse apartment located in a prestigious area of Belgravia. The property offers amazing open plan living and entertaining space with elegant décor, private lift, roof terrace and en suite facilities. The apartment is presented in outstanding condition and comprises a large reception room leading to a spacious dining room and open plan kitchen fitted with Gaggenau appliances, main double bedroom featuring double height ceilings, ambient lighting, electronic curtains and blinds, fitted wardrobes as well as a separate dressing room. A marble en suite bathroom follows on from the main bedroom. The second bedroom also has a marble en suite bathroom, fitted wardrobes and electronic lighting, blinds and curtains. The third bedroom features double height ceilings, fitted wardrobes and fully electric curtains, blinds and lighting and an additional seperate bathroom. The large elegant staircase hides a separate utility area and cloakroom before leading to a beautiful roof terrace, accessed by an electrical glass sliding roof and offers spectacular views over Knightsbridge and Belgravia. The property features fully integrated audio, video and lighting technology throughout.

# EATON PLACE, **BELGRAVIA, SW1X**

Beautifully presented 3 bed triplex penthouse apartment located in a prestigious area of Belgravia