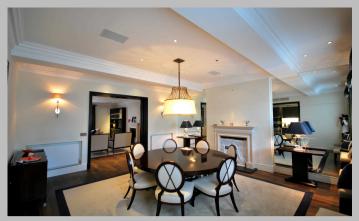

### **Description**

A magnificent, newly redeceorated 3 bedroom triplex penthouse apartment located in a prestigious area of Belgravia. The property offers amazing open plan living and entertaining space with elegant décor, private lift, roof terrace and en suite facilities. The apartment is presented in outstanding condition and comprises a large reception room leading to a spacious dining room and open plan kitchen fitted with Gaggenau appliances, main double bedroom featuring double height ceilings, ambient lighting, electronic curtains and blinds, fitted wardrobes as well as a separate dressing room. A marble en suite bathroom follows on from the main bedroom. The second bedroom also has a marble en suite bathroom, fitted wardrobes and electronic lighting, blinds and curtains. The third bedroom features double height ceilings, fitted wardrobes and fully electric curtains, blinds and lighting and an additional seperate bathroom. The large elegant staircase hides a separate utility area and cloakroom before leading to a beautiful roof terrace, accessed by an electrical glass sliding roof and offers spectacular views over Knightsbridge and Belgravia. The property features fully integrated audio, video and lighting technology throughout.