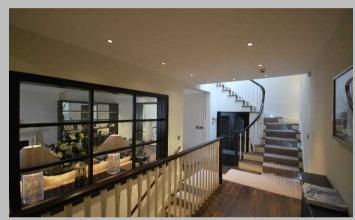

### **Description**

A magnificent, newly redeceorated 3 bedroom triplex penthouse apartment located in a prestigious area of Belgravia. The property offers amazing open plan living and entertaining space with elegant décor, private lift, roof terrace and en suite facilities. The apartment is presented in outstanding condition and comprises a large reception room leading to a spacious dining room and open plan kitchen fitted with Gaggenau appliances, main double bedroom featuring double height ceilings, ambient lighting, electronic curtains and blinds, fitted wardrobes as well as a separate dressing room. A marble en suite bathroom follows on from the main bedroom. The second bedroom also has a marble en suite bathroom, fitted wardrobes and electronic lighting, blinds and curtains. The third bedroom features double height ceilings, fitted wardrobes and fully electric curtains, blinds and lighting and an additional seperate bathroom. The large elegant staircase hides a separate utility area and cloakroom before leading to a beautiful roof terrace, accessed by an electrical glass sliding roof and offers spectacular views over Knightsbridge and Belgravia. The property features fully integrated audio, video and lighting technology throughout.