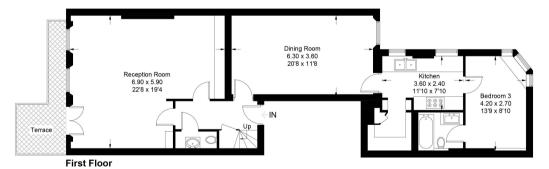

## **Description**

An impressive and impeccably finished four bedroom apartment laid over the first and second floor of this elegant Grade II Listed period building in the heart of South Kenisngton. The property boasts stunning period features and high ceilings throughout, and benefits from a wealth of natural light and direct views over Cornwall Gardens. It comprises a spacious south-facing reception area with large original sash windows leading to the private terrace overlooking the communal gardens, separate immaculate dining room, contemporary fully-fitted kitchen with high-spec appliances, principal bedroom with ensuite shower room and large fitted wardrobes, two generously sized further double bedrooms (one of which ensuite), decent size single bedroom, modern family bathroom, and a separate cloakroom.