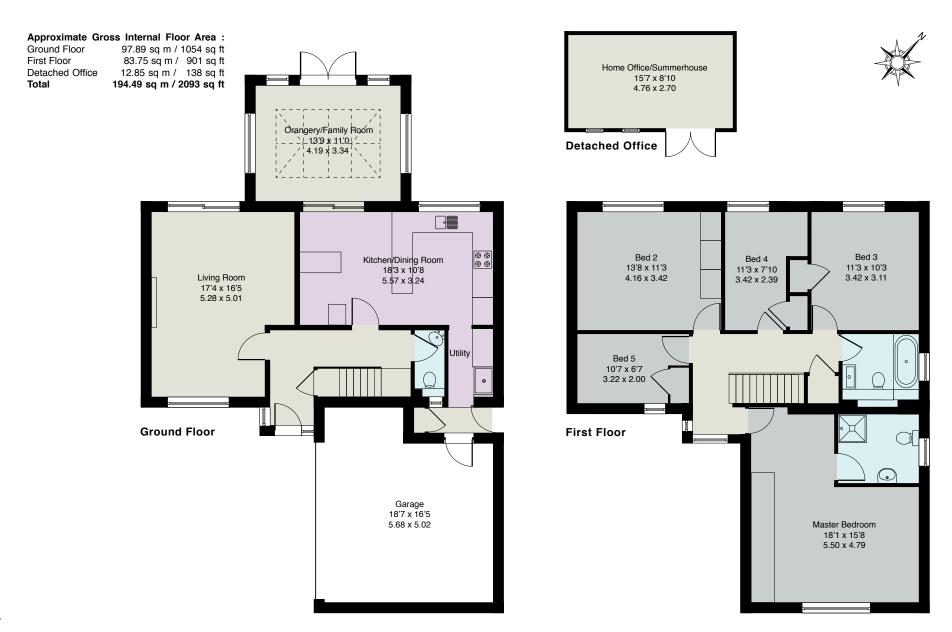

RECEPTION HALL • CLOAKROOM • LIVING ROOM • KITCHEN/DINING ROOM • ORANGERY/
FAMILY ROOM • UTILITY ROOM • SUPERB MASTER BEDROOM WITH EN SUITE SHOWER
ROOM • FOUR FURTHER BEDROOMS • FAMILY BATHROOM • DRIVEWAY PARKING • INTEGRAL
DOUBLE GARAGE • PRIVATE REAR GARDEN WITH DETACHED HOME OFFICE/SUMMERHOUSE

## **Description**

5 Cavendish Meads has been altered and extended by the present owners to create adaptable accommodation ideal for family living and entertaining alike; the detached summerhouse in the rear garden provides an extra element, perfect as the all important home office should one be required but large enough to accommodate playroom/gym space too.