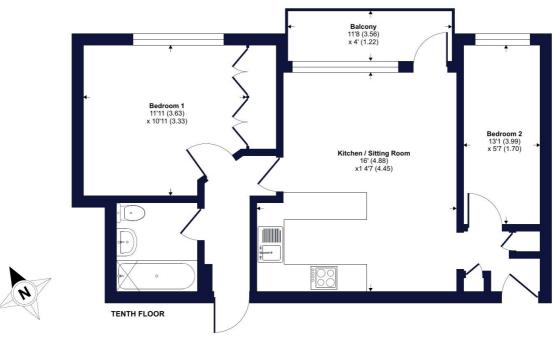

## Maida Vale, London, W9

Approximate Area = 556 sq ft / 51.6 sq m
For identification only - Not to scale

This floor plan should be used as a general outline for guidance only. Any intending purchaser or lessee should satisfy themselves by inspection searches, enquiries, and full survey as to the correctness of each statement. Any areas, measurements or distances quoted are approximate and should not be used to value a property or be the basis of any sale or let. Floor plan produced in accordance with RICS Property Measurement Standards incorporating International Property Measurement Standards (IPMS2 Residential). © nichecom 2022. Produced for Winkworth. REF: 856090