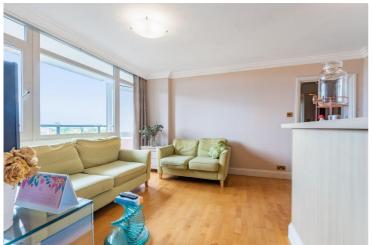

## STUART TOWER, W9 £525pw / £2,275pm FURNISHED OR UNFURNISHED

A well-presented tenth floor balcony flat with views over Maida Vale in this popular modern purpose built block, with three lifts and 24-hour security. Stuart Tower is situated within 0.5 miles of the Regents Canal, local shops, cafes in Clifton Road and the underground at Warwick Avenue (Bakerloo line). Access to the motorway network is within a few minutes reach as is Paddington main line station with the added advantage of the high speed link to London's Heathrow airport.

Two Bedrooms | Bathroom | Reception Room | Kitchen | Balcony | 24-Hour Porterage | Passenger Lift