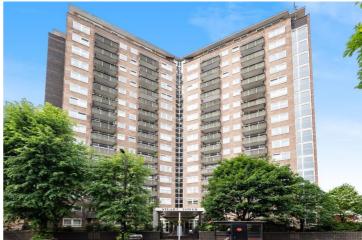

## STUART TOWER, W9 £525pw / £2,275pm FURNISHED OR UNFURNISHED

A well-presented tenth floor balcony flat with views over Maida Vale in this popular modern purpose built block, with three lifts and 24-hour security. Stuart Tower is situated within 0.5 miles of the Regents Canal, local shops, cafes in Clifton Road and the underground at Warwick Avenue (Bakerloo line). Access to the motorway network is within a few minutes reach as is Paddington main line station with the added advantage of the high speed link to London's Heathrow airport.