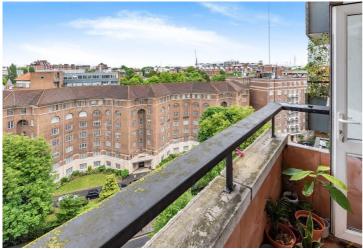

## STUART TOWER, W9 £525pw / £2,275pm FURNISHED OR UNFURNISHED

A well-presented tenth floor balcony flat with views over Maida Vale in this popular modern purpose built block, with three lifts and 24-hour security. Stuart Tower is situated within 0.5 miles of the Regents Canal, local shops, cafes in Clifton Road and the underground at Warwick Avenue (Bakerloo line). Access to the motorway network is within a few minutes reach as is Paddington main line station with the added advantage of the high speed link to London's Heathrow airport.