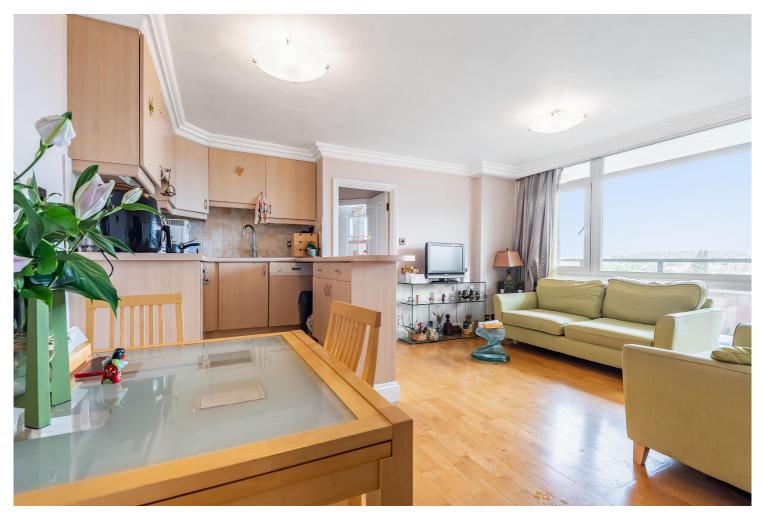

## STUART TOWER, W9 £525pw / £2,275pm FURNISHED OR UNFURNISHED

A well-presented tenth floor balcony flat with views over Maida Vale in this popular modern purpose built block, with three lifts and 24-hour security. Stuart Tower is situated within 0.5 miles of the Regents Canal, local shops, cafes in Clifton Road and the underground at Warwick Avenue (Bakerloo line). Access to the motorway network is within a few minutes reach as is Paddington main line station with the added advantage of the high speed link to London's Heathrow airport.

Two Bedrooms | Bathroom | Reception Room | Kitchen | Balcony | 24-Hour Porterage | Passenger Lift