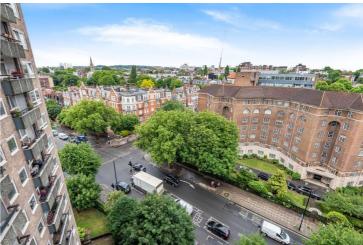

## STUART TOWER, W9 £525pw / £2,275pm FURNISHED OR UNFURNISHED

A well-presented tenth floor balcony flat with views over Maida Vale in this popular modern purpose built block, with three lifts and 24-hour security. Stuart Tower is situated within 0.5 miles of the Regents Canal, local shops, cafes in Clifton Road and the underground at Warwick Avenue (Bakerloo line). Access to the motorway network is within a few minutes reach as is Paddington main line station with the added advantage of the high speed link to London's Heathrow airport.