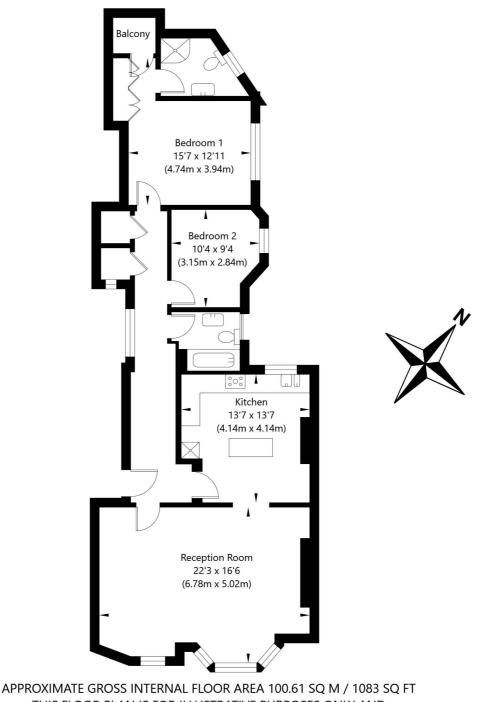

## Elgin Mansions, Elgin Avenue, Maida Vale, London, W9 1JG

Third Floor GROSS INTERNAL FLOOR AREA APPROX. 100.61 SQ M / 1083 SQ FT

THIS FLOOR PLAN IS FOR ILLUSTRATIVE PURPOSES ONLY AND SHOULD BE USED FOR THIS PURPOSE BY PROSPECTIVE APPLICANTS AS ITS NOT TO SCALE.