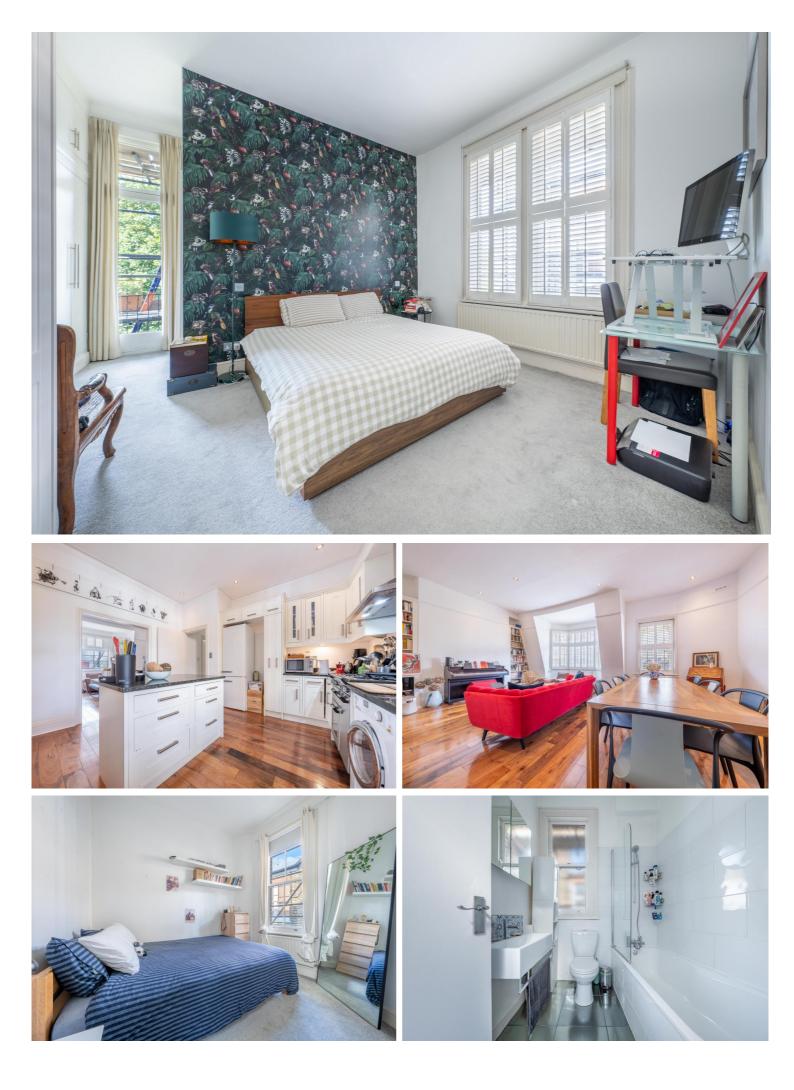

## ELGIN MANSIONS, W9 £775pw / £3,358pm PART FURNISHED

This bright and spacious top floor period mansion apartment on Elgin Avenue; benefits from a large principal bedroom, overlooking the communal gardens with an attractive en suite and access to a South-facing balcony. Elgin Mansions is one of the premier mansion blocks in Maida Vale with close proximity to Maida Vale station (Bakerloo line - 0.2 miles) and is adjacent to Paddington Recreational Ground.

Principal Bedroom With En Suite Shower Room | Second Bedroom | Bathroom | Reception Room | Kitchen | South Facing Balcony | Communal Gardens Winkworth

VIRTUAL TOUR: https://youtu.be/IHBkIR\_QXAM winkworth.co.uk/maida-vale