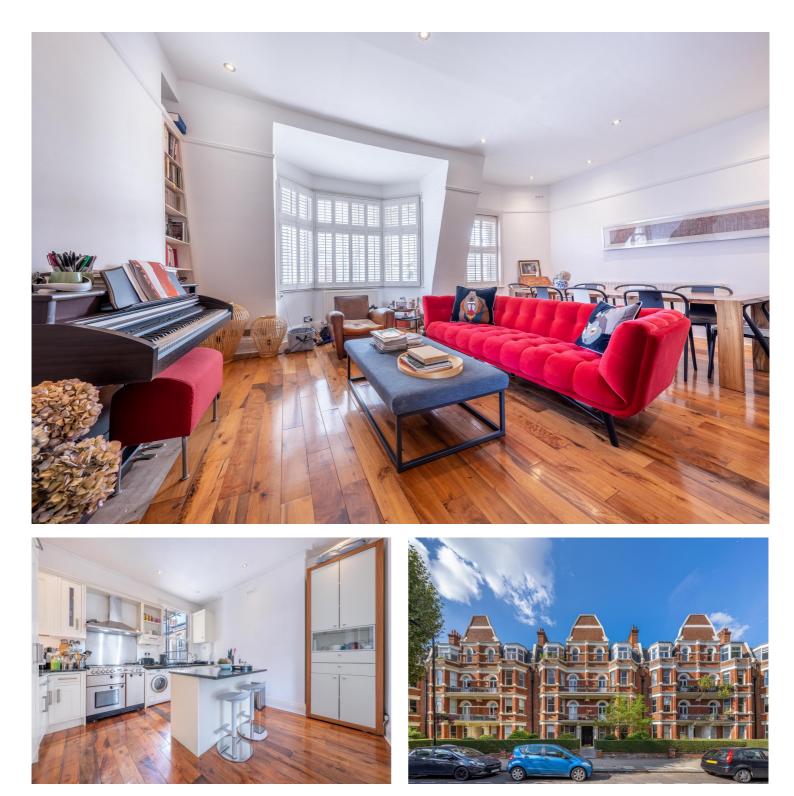

## ELGIN MANSIONS, W9 £775pw / £3,358pm PART FURNISHED

This bright and spacious top floor period mansion apartment on Elgin Avenue; benefits from a large principal bedroom, overlooking the communal gardens with an attractive en suite and access to a South-facing balcony. Elgin Mansions is one of the premier mansion blocks in Maida Vale with close proximity to Maida Vale station (Bakerloo line - 0.2 miles) and is adjacent to Paddington Recreational Ground.

Principal Bedroom With En Suite Shower Room | Second Bedroom | Bathroom | Reception Room | Kitchen | South Facing Balcony | Communal Gardens Winkworth

VIRTUAL TOUR: https://youtu.be/IHBkIR\_QXAM winkworth.co.uk/maida-vale