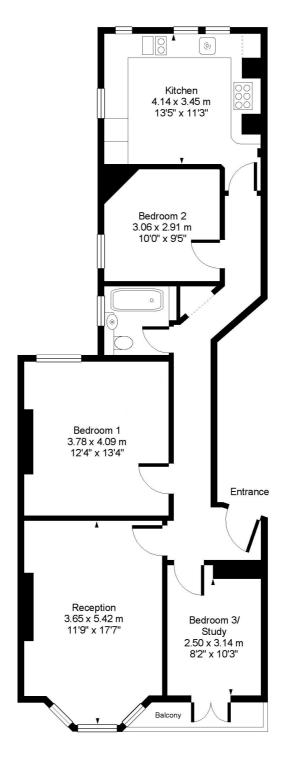

## Delaware Mansions Delaware Road, W9

FIRST FLOOR

Approx. Gross Floor Area = 86 sq.meters • 927 sq.feet

The energy efficiency rating is a measure of the overall efficiency of a home. The higher the rating the more energy efficient the home is and the lower the fuel bills will be.