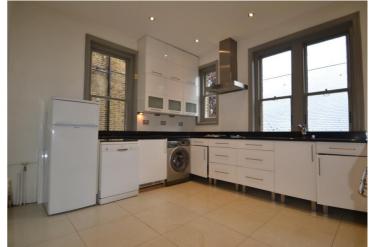

## DELAWARE MANSIONS, DELAWARE ROAD, W9 £700pw / £3,033pm UNFURNISHED

A beautifully presented three bedroom apartment, forming part of this sought after mansion block in the heart of Maida Vale. The spacious property (approx. 1000 sq ft) is located on the first floor and comprises of a bright living area, kitchen/breakfast room and a family bathroom. Delaware Mansions is well situated in this fashionable area ideal for shops, cafes, Paddington Recreation Ground and Warwick Avenue station (Bakerloo line).

Bedroom | Bathroom | Reception Room | Kitchen