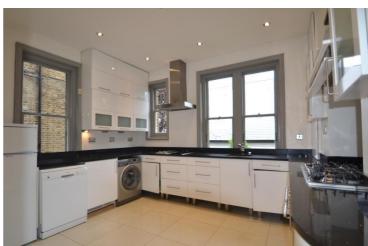

## DELAWARE MANSIONS, DELAWARE ROAD, W9 £700pw / £3,033pm UNFURNISHED

A beautifully presented three bedroom apartment, forming part of this sought after mansion block in the heart of Maida Vale. The spacious property (approx. 1000 sq ft) is located on the first floor and comprises of a bright living area, kitchen/breakfast room and a family bathroom. Delaware Mansions is well situated in this fashionable area ideal for shops, cafes, Paddington Recreation Ground and Warwick Avenue station (Bakerloo line).

Bedroom | Bathroom | Reception Room | Kitchen