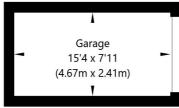

Ground Floor GROSS INTERNAL FLOOR AREA APPROX. 11.25 SQ M / 121 SQ FT

APPROXIMATE GROSS INTERNAL FLOOR AREA 134.37 SQ M / 1446 SQ FT

APPROXIMATE GROSS INTERNAL FLOOR AREA EXCLUDING RESTRICTED HEIGHT AND GARAGE 116.01 SQ M / 1249 SQ FT

THIS FLOOR PLAN IS FOR ILLUSTRATIVE PURPOSES ONLY AND

SHOULD BE USED FOR THIS PURPOSE BY PROSPECTIVE APPLICANTS AS ITS NOT TO SCALE.

(c) AMBERSHORE PIX LIMITED / PHOTO - VIDEO - FLOOR PLANS / 0800 999 1577 / WWW.AMBERSHOREPIX.CO.UK