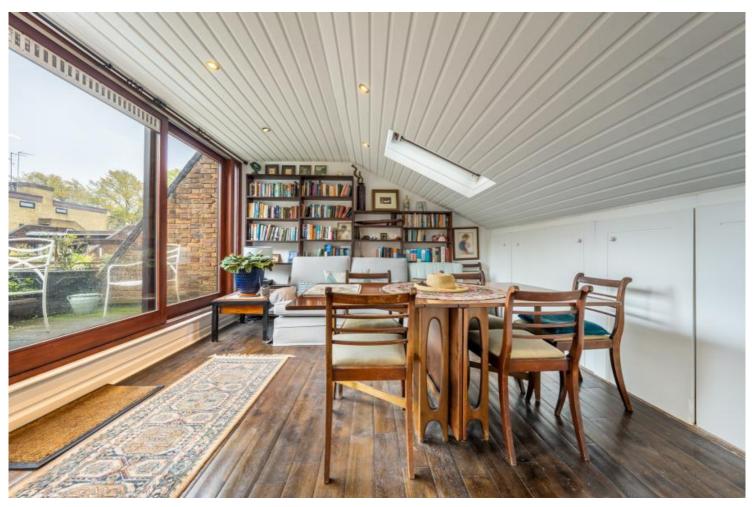

## BELSIZE MEWS, NW3 £1,795,000 PRINCIPAL AGENT Subject to contract

Situated within a private gated mews, in the heart of Belsize Village, Winkworth are pleased to offer this mews house offering four bedrooms and a feature roof terrace. This well presented house offers a sizeable reception/dining room and a separate kitchen. On the first floor, there are three double bedrooms and a family bathroom. The second floor comprises a master bedroom with fitted wardrobes, an en-suite bathroom and access to a generous roof terrace. This house also features its own private garage, guest cloakroom and excellent storage throughout.

Principal Bedroom With En Suite Bathroom | Three Further Bedrooms | Family Bathroom | Guest WC | Open Plan Dining/Reception Room | Kitchen | Terrace | Garage | Storage | Freehold