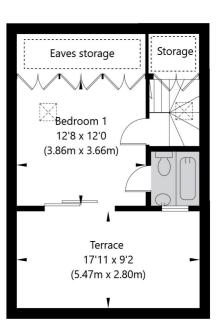

## Belsize Mews, London, NW3 5AT

Ground Floor GROSS INTERNAL FLOOR AREA APPROX. 48 SQ M / 517 SQ FT

First Floor
GROSS INTERNAL FLOOR AREA
APPROX. 48.04 SQ M / 517 SQ FT

Top Floor GROSS INTERNAL FLOOR AREA APPROX. 27.08 SQ M / 291 SQ FT

THIS FLOOR PLAN IS FOR ILLUSTRATIVE PURPOSES ONLY AND

SHOULD BE USED FOR THIS PURPOSE BY PROSPECTIVE APPLICANTS AS ITS NOT TO SCALE.

(c) AMBERSHORE PIX LIMITED / PHOTO - VIDEO - FLOOR PLANS / 0800 999 1577 / WWW.AMBERSHOREPIX.CO.UK