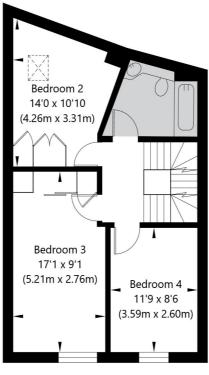

## Belsize Mews, London, NW3 5AT

Ground Floor GROSS INTERNAL FLOOR AREA APPROX. 48 SQ M / 517 SQ FT

First Floor
GROSS INTERNAL FLOOR AREA
APPROX. 48.04 SQ M / 517 SQ FT

Top Floor GROSS INTERNAL FLOOR AREA APPROX. 27.08 SQ M / 291 SQ FT

THIS FLOOR PLAN IS FOR ILLUSTRATIVE PURPOSES ONLY AND

SHOULD BE USED FOR THIS PURPOSE BY PROSPECTIVE APPLICANTS AS ITS NOT TO SCALE.

(c) AMBERSHORE PIX LIMITED / PHOTO - VIDEO - FLOOR PLANS / 0800 999 1577 / WWW.AMBERSHOREPIX.CO.UK