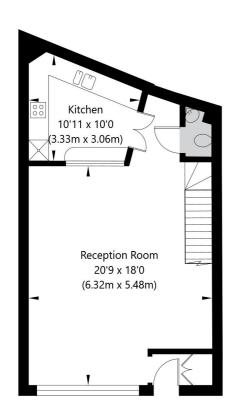

## Belsize Mews, London, NW3 5AT

Ground Floor GROSS INTERNAL FLOOR AREA APPROX. 48 SQ M / 517 SQ FT

First Floor
GROSS INTERNAL FLOOR AREA
APPROX. 48.04 SQ M / 517 SQ FT

Top Floor GROSS INTERNAL FLOOR AREA APPROX. 27.08 SQ M / 291 SQ FT

THIS FLOOR PLAN IS FOR ILLUSTRATIVE PURPOSES ONLY AND

SHOULD BE USED FOR THIS PURPOSE BY PROSPECTIVE APPLICANTS AS ITS NOT TO SCALE.

(c) AMBERSHORE PIX LIMITED / PHOTO - VIDEO - FLOOR PLANS / 0800 999 1577 / WWW.AMBERSHOREPIX.CO.UK