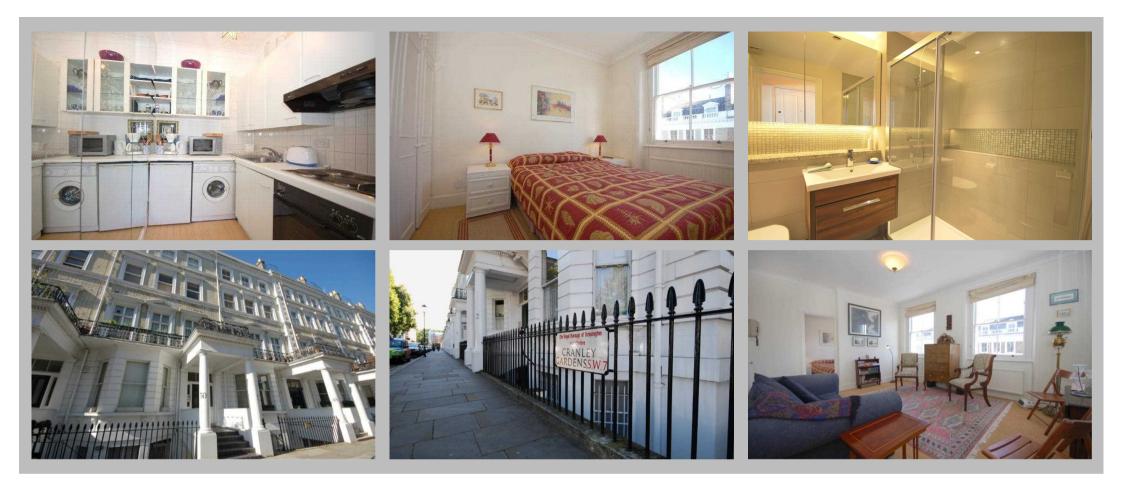

#### Description

SHORT LET / HOLIDAY LET: A light and bright one bedroom apartment in a period building on this prestigious street in the heart of South Kensington. This charming one double bedroom quintessentially London apartment is full of character as the owner uses the apartment as their London pied-a-terre. The property comprises a part open plan kitchen, a bright east facing reception room, a master bedroom with fitted wardrobes, and a new shower room.

#### Situation

Cranley Gardens is conveniently located just off the Old Brompton Road. The nearest underground station is either Gloucester Road or South Kensington (District, Circle, and Piccadilly Lines) for links to Central London and the City.