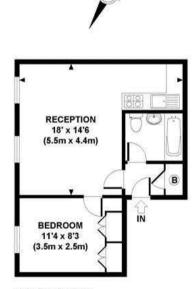

GROSS INTERNAL FLOOR AREA 356 SQ FT and the set of the set

Map data @2011 Tele Atlas

APPROX. GROSS INTERNAL FLOOR AREA 356 SQ FT / 33 SQ M Floorplans are for identification and guideline purposes only, not to scale. Compliant with RICS code of measuring practice. Floorplans supplied by www.onlyfloorplans.com © M2 Property