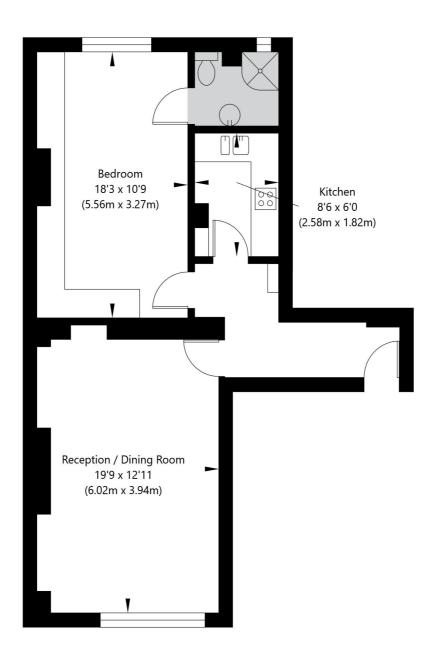

## Rodney Court, 6-8 Maida Vale, London W9 1TJ

Second Floor GROSS INTERNAL FLOOR AREA APPROX. 58.11 SQ M / 626 SQ FT

APPROXIMATE GROSS INTERNAL FLOOR AREA 58.11 SQ M / 626 SQ FT
THIS FLOOR PLAN IS FOR ILLUSTRATIVE PURPOSES ONLY AND
SHOULD BE USED FOR THIS PURPOSE BY PROSPECTIVE APPLICANTS AS ITS NOT TO SCALE.