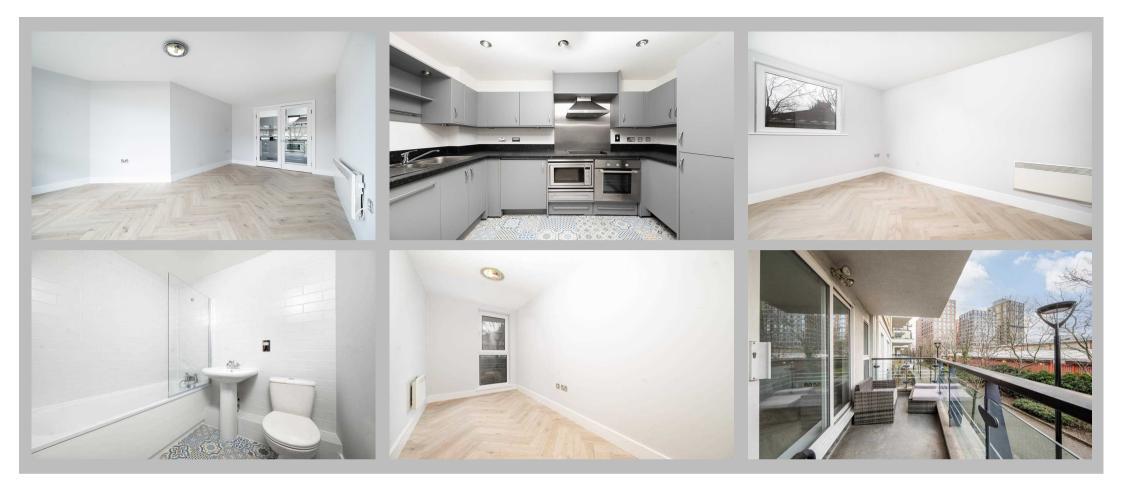

#### Key Features

- Newly refurbished, modern two double bedroom apartm
- Spacious and bright reception room
- Lovely private balcony
- Access to communal gardens
- Exclusive 24 h portered riverside development

#### Description

A modern and bright two double bedroom apartment with river views situated in this esclusive and sought after riverside development in Wandsworth. The property has just been fully refurbished to an excellent standard and comprises a spacious and airy reception room with dedicated dining space and private balcony, contemporary newly-revovated fully equipped kitchen, main bedroom with large fitted wardrobes, second double bedroom, and modern family bathroom. The property further benefits from secure entry phone system, 24 hour concierge and 3 Gb broadband service for residents (by separate negotiation).