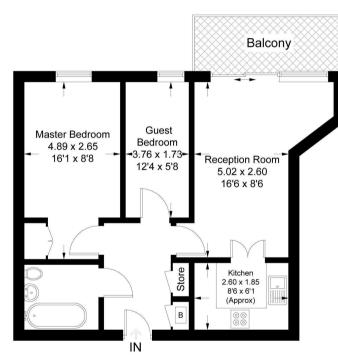

Approximate Gross Internal Area = 52.2 sg m / 562 sg ft

Illustration for identification purposes only, measurements are approximate, not to scale. Copyright © M2 Property Limited