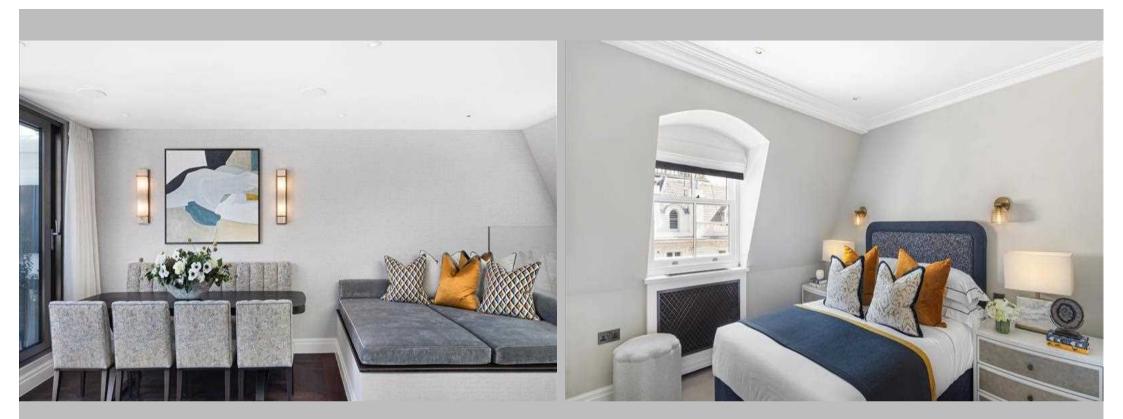

### Description

An incredible three-bedroom duplex penthouse apartment on the 5th floor, with beautiful views across Hyde Park. Situated within an elegant Stucco-fronted building with traditional Victorian features, it has retained its high ceilings, chequerboard tiling and bespoke furnishings. It comprises a high spec modern kitchen with hand-built units, Quooker taps and an integrated Miele oven. It also features Carrara quartz kitchen worktops, Cohiba marble surfaces, a bespoke breakfast bar and Gaggenau appliances. The fabulous reception area leads out onto a luxurious private roof terrace through Schuco sliding doors, with an outdoor bio-fuel fire pit and 55" TV. The three double bedrooms all benefit from built-in wardrobes and ensuite marble bathrooms with underfloor heating. Crestron smart touchscreen controls, Zucchetti chrome shower heads and VitrA-V Care automatic closing lids. Fully equipped with modern technology, including CCTV, comfort cooling and Alexa voice control, this apartment is perfect for entertaining guests.