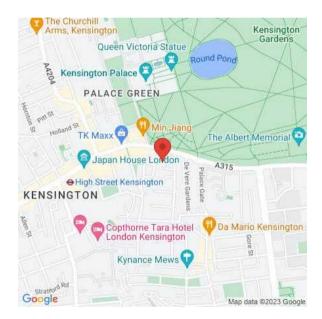

### Situation

It is located in the affluent area of Kensington, close to plenty of shops, restaurants and local amenities. The nearest tube stations are High Street Kensington (Circle and District lines) and Gloucester Road (Piccadilly, Circle and District lines), and it is moments away from the tranquil green spaces of Kensington Gardens and Hyde Park.