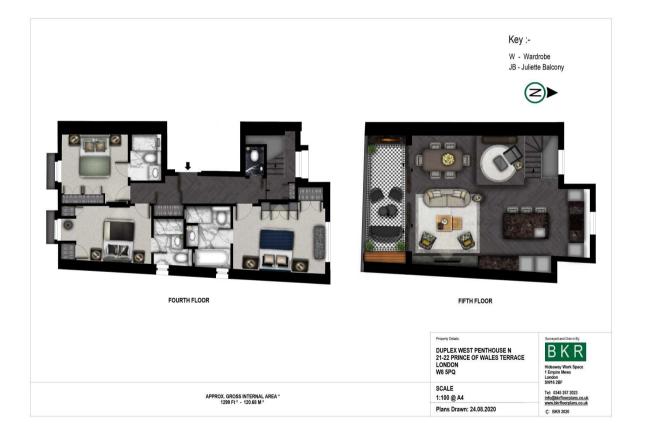

### Description

An incredible three-bedroom duplex penthouse apartment on the 5th floor, with beautiful views across Hyde Park. Situated within an elegant Stucco-fronted building with traditional Victorian features, it has retained its high ceilings, chequerboard tiling and bespoke furnishings. It comprises a high spec modern kitchen with hand-built units, Quooker taps and an integrated Miele oven. It also features Carrara quartz kitchen worktops, Cohiba marble surfaces, a bespoke breakfast bar and Gaggenau appliances. The fabulous reception area leads out onto a luxurious private roof terrace through Schuco sliding doors, with an outdoor bio-fuel fire pit and 55" TV. The three double bedrooms all benefit from built-in wardrobes and ensuite marble bathrooms with underfloor heating. Crestron smart touchscreen controls, Zucchetti chrome shower heads and VitrA-V Care automatic closing lids. Fully equipped with modern technology, including CCTV, comfort cooling and Alexa voice control, this apartment is perfect for entertaining guests.