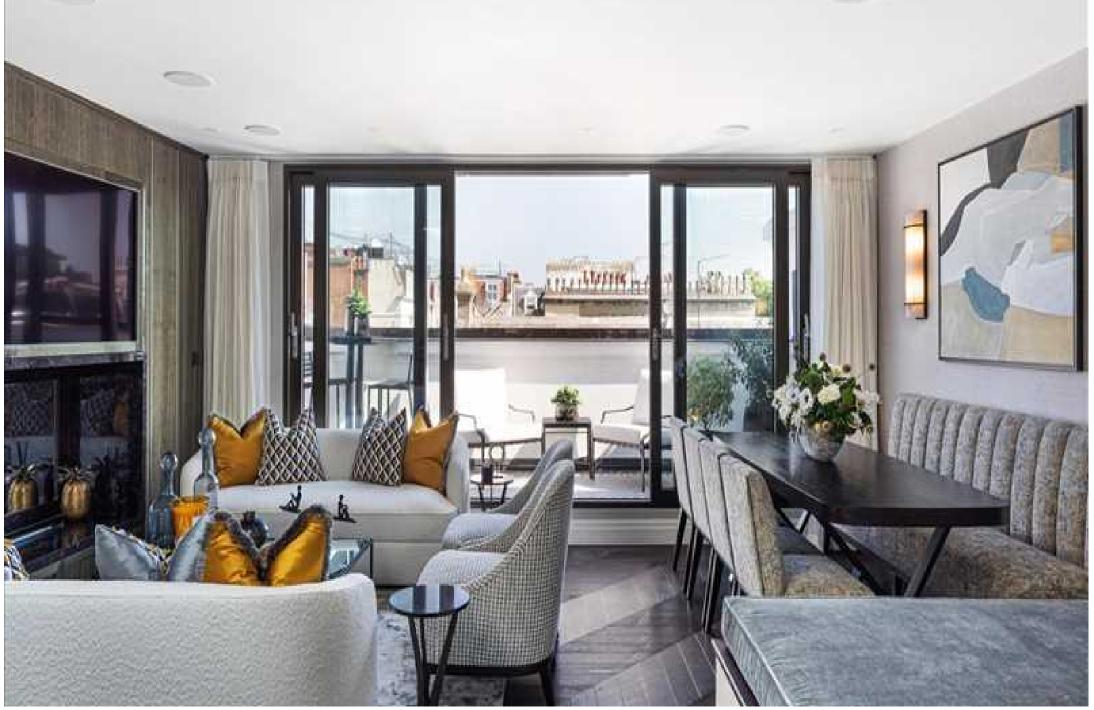

### Description

An incredible three-bedroom duplex penthouse apartment on the 5th floor, with beautiful views across Hyde Park. Situated within an elegant Stucco-fronted building with traditional Victorian features, it has retained its high ceilings, chequerboard tiling and bespoke furnishings. It comprises a high spec modern kitchen with hand-built units, Quooker taps and an integrated Miele oven. It also features Carrara quartz kitchen worktops, Cohiba marble surfaces, a bespoke breakfast bar and Gaggenau appliances. The fabulous reception area leads out onto a luxurious private roof terrace through Schuco sliding doors, with an outdoor bio-fuel fire pit and 55" TV. The three double bedrooms all benefit from built-in wardrobes and ensuite marble bathrooms with underfloor heating. Crestron smart touchscreen controls, Zucchetti chrome shower heads and VitrA-V Care automatic closing lids. Fully equipped with modern technology, including CCTV, comfort cooling and Alexa voice control, this apartment is perfect for entertaining guests.

### PRINCE OF WALES TERRACE, KENSINGTON,

An incredible duplex penthouse apartment in Kensington with beautiful views across Hyde Park.