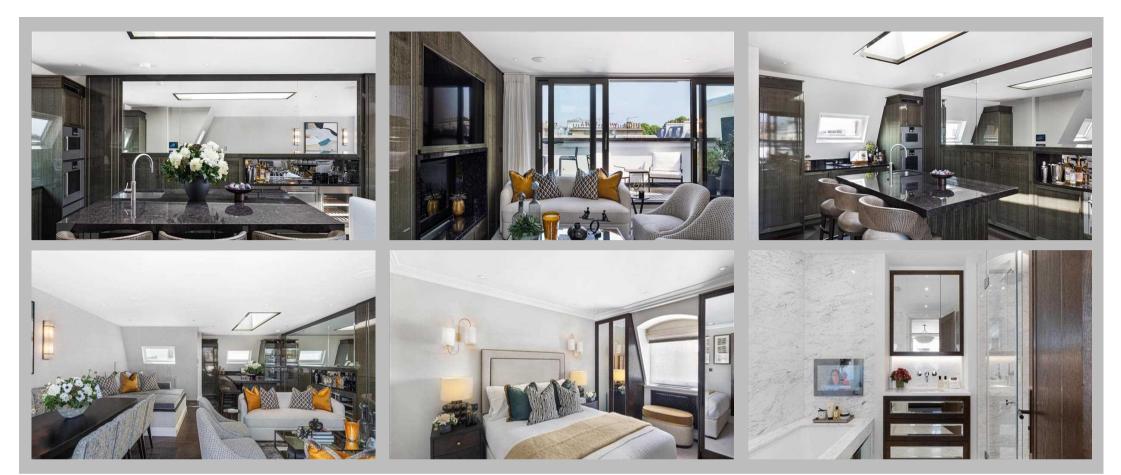

### Description

An incredible three-bedroom duplex penthouse apartment on the 5th floor, with beautiful views across Hyde Park. Situated within an elegant Stucco-fronted building with traditional Victorian features, it has retained its high ceilings, chequerboard tiling and bespoke furnishings. It comprises a high spec modern kitchen with hand-built units, Quooker taps and an integrated Miele oven. It also features Carrara quartz kitchen worktops, Cohiba marble surfaces, a bespoke breakfast bar and Gaggenau appliances. The fabulous reception area leads out onto a luxurious private roof terrace through Schuco sliding doors, with an outdoor bio-fuel fire pit and 55" TV. The three double bedrooms all benefit from built-in wardrobes and ensuite marble bathrooms with underfloor heating. Crestron smart touchscreen controls, Zucchetti chrome shower heads and VitrA-V Care automatic closing lids. Fully equipped with modern technology, including CCTV, comfort cooling and Alexa voice control, this apartment is perfect for entertaining guests.