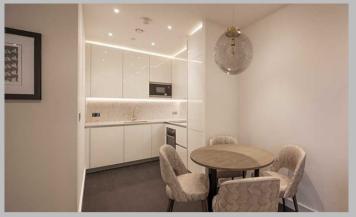

## Description

An elegant Manhattan-style one-bedroom apartment situated on the 1st floor of the prominent Thornes House development. This luxury development was inspired by New York City skyscrapers and is self-contained with a multitude of excellent facilities such as media and board rooms, a gym and a concierge service. The beautiful open-plan reception area features a range of high-quality Samsung technology as well as an Amazon Alexa that controls the heating, lighting and television systems within the apartment. The apartment comprises a bright, modern kitchen fully fitted with AEG appliances and direct access to the private balcony from the reception, with wonderful views of the surrounding area. The gorgeous double bedroom is furnished with large wardrobes and the ensuite bathroom is equipped with a bath. There is plenty of storage space within the apartment and it is available furnished or unfurnished. The building benefits from secure underground parking, an onsite building manager, bike storage and an emergency 24-hour helpline.