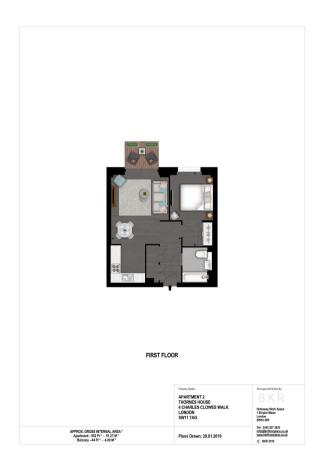

## Description

An elegant Manhattan-style one-bedroom apartment situated on the 1st floor of the prominent Thornes House development. This luxury development was inspired by New York City skyscrapers and is self-contained with a multitude of excellent facilities such as media and board rooms, a gym and a concierge service. The beautiful open-plan reception area features a range of high-quality Samsung technology as well as an Amazon Alexa that controls the heating, lighting and television systems within the apartment. The apartment comprises a bright, modern kitchen fully fitted with AEG appliances and direct access to the private balcony from the reception, with wonderful views of the surrounding area. The gorgeous double bedroom is furnished with large wardrobes and the ensuite bathroom is equipped with a bath. There is plenty of storage space within the apartment and it is available furnished or unfurnished. The building benefits from secure underground parking, an onsite building manager, bike storage and an emergency 24-hour helpline.