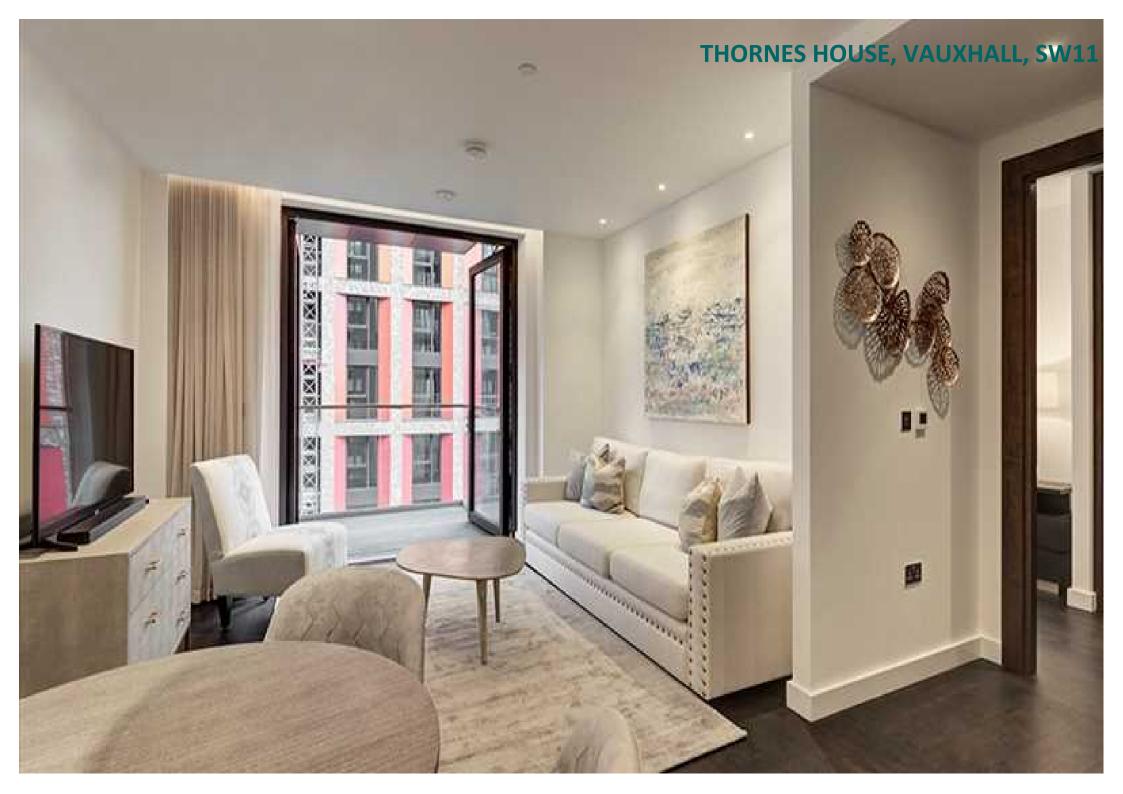

## Description

An elegant Manhattan-style one-bedroom apartment situated on the 1st floor of the prominent Thornes House development. This luxury development was inspired by New York City skyscrapers and is self-contained with a multitude of excellent facilities such as media and board rooms, a gym and a concierge service. The beautiful open-plan reception area features a range of high-quality Samsung technology as well as an Amazon Alexa that controls the heating, lighting and television systems within the apartment. The apartment comprises a bright, modern kitchen fully fitted with AEG appliances and direct access to the private balcony from the reception, with wonderful views of the surrounding area. The gorgeous double bedroom is furnished with large wardrobes and the ensuite bathroom is equipped with a bath. There is plenty of storage space within the apartment and it is available furnished or unfurnished. The building benefits from secure underground parking, an onsite building manager, bike storage and an emergency 24-hour helpline.