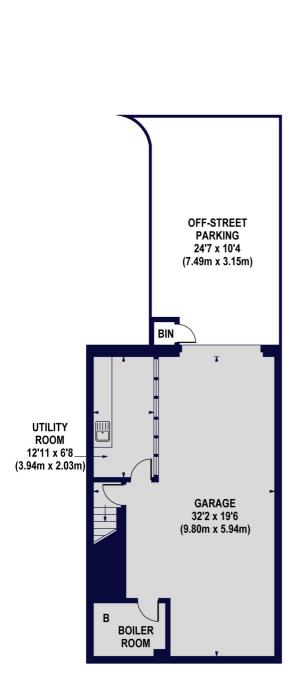

## 11 HALL GATE, NW8 9PG

Approx. Gross Internal Floor Area 2594 sq ft. / 241 sq.m

LOWER GROUND FLOOR GROSS INTERNAL FLOOR AREA 633 SQ FT

GROUND FLOOR GROSS INTERNAL FLOOR AREA 699 SQ FT

FIRST FLOOR GROSS INTERNAL FLOOR AREA 632 SQ FT