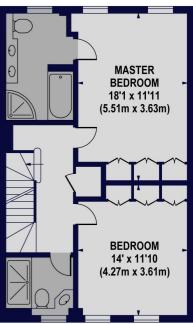

## 11 HALL GATE, NW8 9PG

Approx. Gross Internal Floor Area 2594 sq ft. / 241 sq.m

LOWER GROUND FLOOR GROSS INTERNAL FLOOR AREA 633 SQ FT

GROUND FLOOR GROSS INTERNAL FLOOR AREA 699 SQ FT

FIRST FLOOR GROSS INTERNAL FLOOR AREA 632 SQ FT