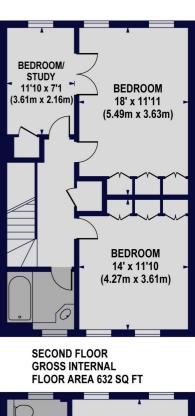

## 11 HALL GATE, NW8 9PG

Approx. Gross Internal Floor Area 2594 sq ft. / 241 sq.m

LOWER GROUND FLOOR GROSS INTERNAL FLOOR AREA 633 SQ FT

GROUND FLOOR GROSS INTERNAL FLOOR AREA 699 SQ FT

FIRST FLOOR GROSS INTERNAL FLOOR AREA 632 SQ FT