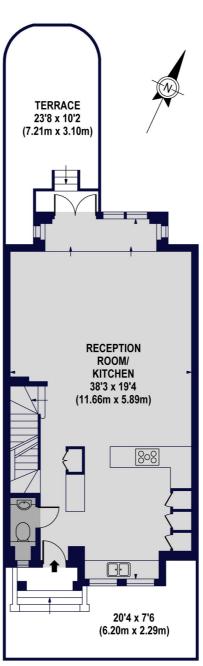

## 11 HALL GATE, NW8 9PG

Approx. Gross Internal Floor Area 2594 sq ft. / 241 sq.m

LOWER GROUND FLOOR GROSS INTERNAL FLOOR AREA 633 SQ FT

GROUND FLOOR GROSS INTERNAL FLOOR AREA 699 SQ FT

FIRST FLOOR GROSS INTERNAL FLOOR AREA 632 SQ FT