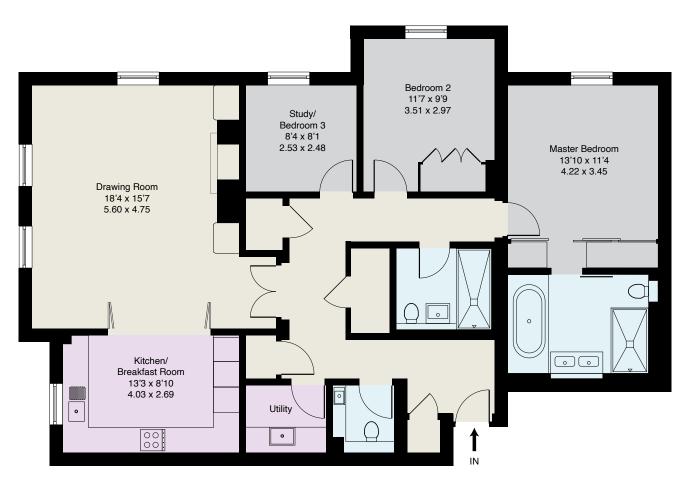

RECEPTION HALL • DOUBLE ASPECT LIVING ROOM • KITCHEN/BREAKFAST ROOM • MASTER BEDROOM WITH EN SUITE SHOWER ROOM • DOUBLE BEDROOM • STUDY/THIRD BEDROOM • FAMILY BATHROOM • UNDERGROUND PARKING FOR TWO CARS • UTILITY ROOM • CLOAKROOM • STORAGE CUPBOARD

BUCKINGHAMS

Second Floor

EPC: C73. All Mains Services.

Important Notice

These particulars and measurements are believed to be correct but their accuracy is not guaranteed by the Vendor or Vendor's Agents and they do not constitute any part of a contract. It is not our Company Policy to test services and domestic appliances so we cannot verify that they are in working order. The buyer is advised to obtain verification from their Solicitor or Surveyor.