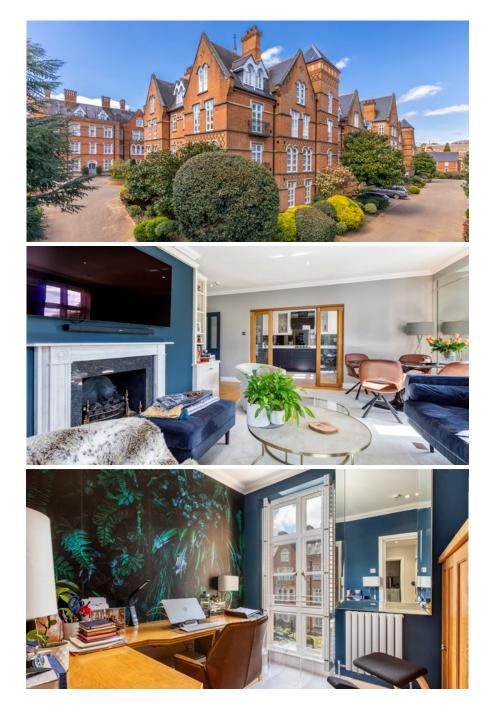

### £825,000 Share of Freehold

A rarely available South & West facing second floor three bedroom apartment which has been renovated to an outstanding standard throughout, situated in the sought after Virginia Park gated development within a short walk of the village centre.

#### Description

•

This is a truly lovely corner apartment, providing accommodation of the highest quality and situated within the highly sought after Virginia Park gated development built by renowned developers Octagon. The apartment benefits from a very bright South Westerly aspect and enjoys the outstanding communal facilities on offer including 24 hour manned security, gymnasium, tennis court and indoor swimming pool, in a wonderful environment with superbly maintained mature grounds. This really is a most impressive home.