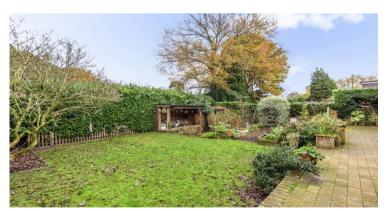

A beautifully presented four bedroom detached house situated one of Lightwater's most sought after roads. Landscaped rear garden with patio, small pond and external covered seating area. Garage and driveway parking. Unfurnished. EPC:C76.