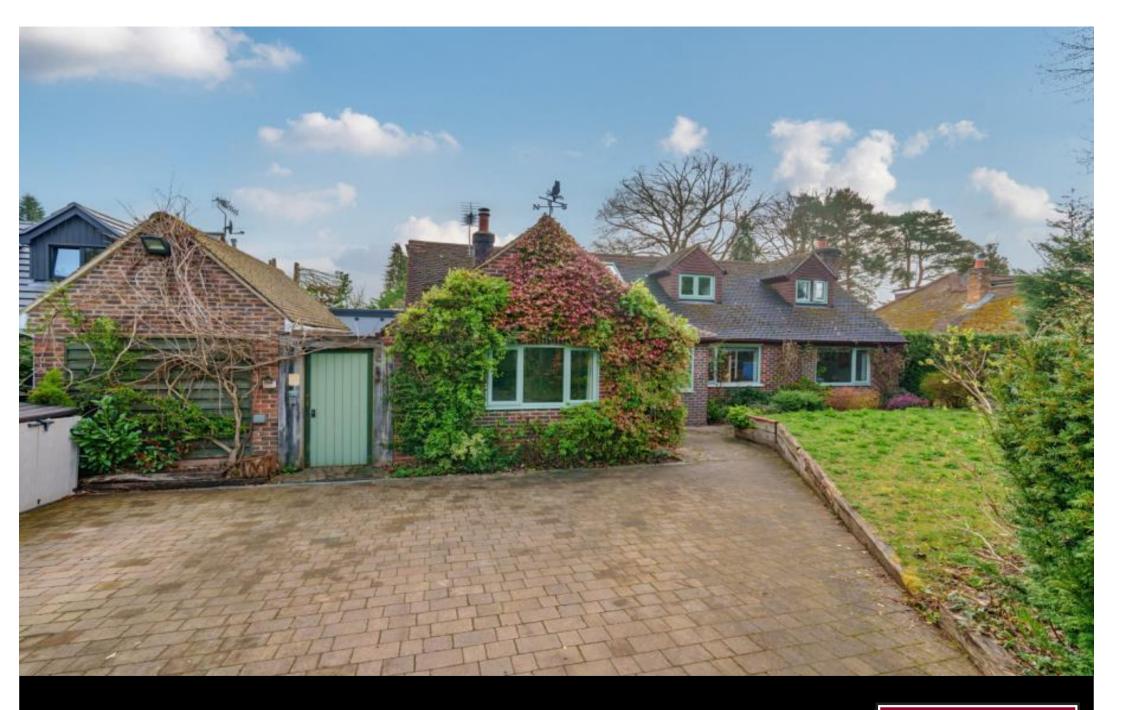

A beautifully presented four bedroom detached house situated one of Lightwater's most sought after roads. Landscaped rear garden with patio, small pond and external covered seating area. Garage and driveway parking. Unfurnished. EPC:C76.