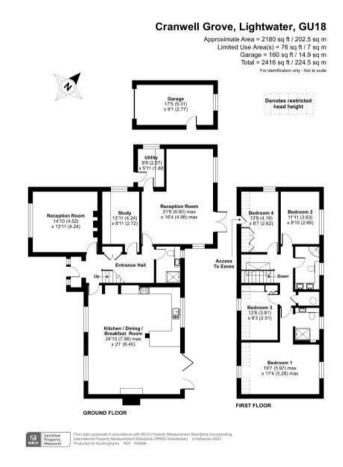

A beautifully presented four bedroom detached house situated one of Lightwater's most sought after roads. Landscaped rear garden with patio, small pond and external covered seating area. Garage and driveway parking. Unfurnished. EPC:C76.