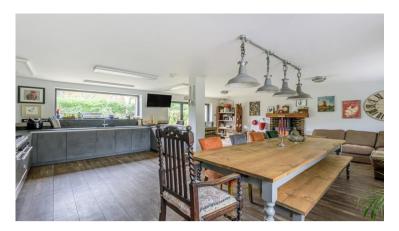

A beautifully presented four bedroom detached house situated one of Lightwater's most sought after roads. Landscaped rear garden with patio, small pond and external covered seating area. Garage and driveway parking. Unfurnished. EPC:C76.