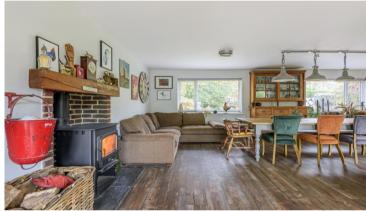

A beautifully presented four bedroom detached house situated one of Lightwater's most sought after roads. Landscaped rear garden with patio, small pond and external covered seating area. Garage and driveway parking. Unfurnished. EPC:C76.