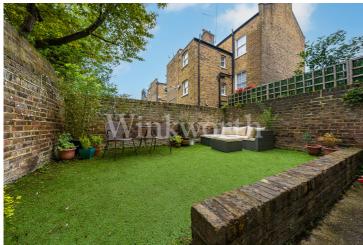

## MARYLANDS ROAD, W9 £1,195,000 PRINCIPAL AGENT Subject to contract

Winkworth are pleased to be offering a spacious well-proportioned three double bedroom ground and garden maisonette, forming part of an attractive converted Victorian terraced house. The apartment offers wonderful living space with a large reception room with full-length sash windows, a nice size kitchen/breakfast room and direct access to a private patio garden. Marylands Road is located in the heart of this sought after area close to all the local amenities including schools, Warwick Avenue underground station (0.6 miles), Royal Oak underground station (0.4 miles), local shops and Paddington Recreation Ground.

Three Bedrooms | Bathroom | Guest WC | Reception Room | Kitchen/Breakfast Room | Private Patio Garden | Share Of Freehold