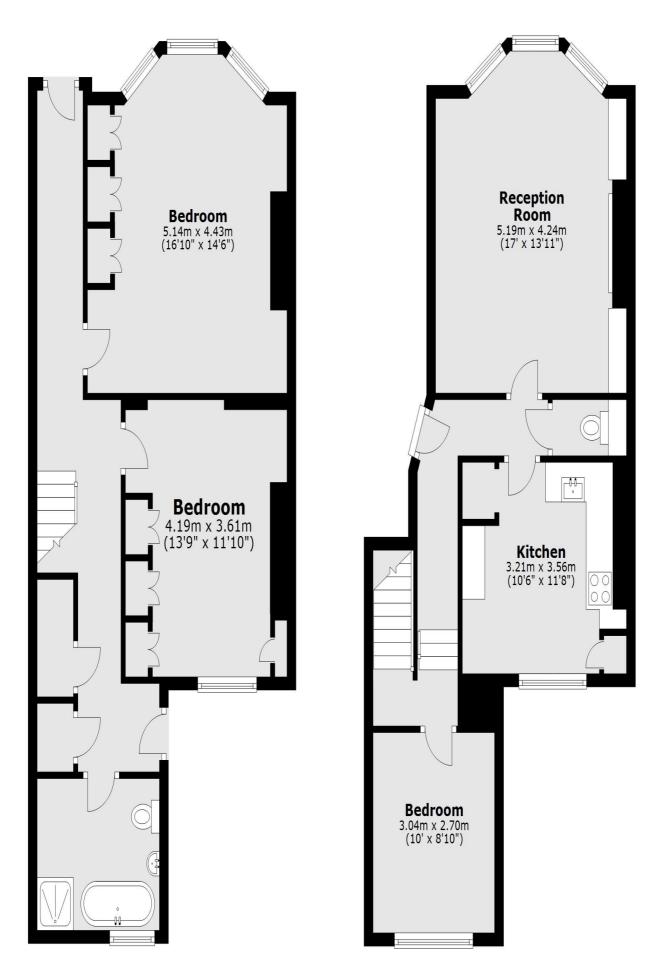

## **Lower Ground Floor**

## **Ground Floor**

Total area: approx. 112.1 sq. metres (1206.3 sq. feet)

| Energy Efficiency Rating                    |                            |         |           |
|---------------------------------------------|----------------------------|---------|-----------|
|                                             |                            | Current | Potential |
| Very energy efficient - lower running costs |                            |         |           |
| (92-100) <b>A</b>                           |                            |         |           |
| (81-91) B                                   |                            |         | 81        |
| (69-80) C                                   |                            | 72      |           |
| (55-68)                                     |                            |         |           |
| (39-54)                                     |                            |         |           |
| (21-38)                                     |                            |         |           |
| (1-20)                                      | G                          |         |           |
| Not energy efficient - higher running costs |                            |         |           |
| England & Wales                             | EU Directive<br>2002/91/EC |         |           |