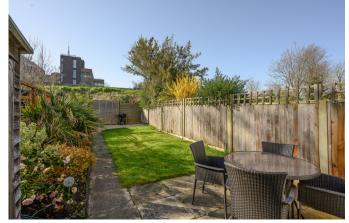

# A very well presented three bedroom Victorian family house with south facing garden

- \* Three bedroom Victorian house
- \* South facing garden
- \* Scope for loft and rear extension
- \* 0.3 miles (7 min walk) from the station
- \* Convenient for town centre and park
- \* Catchment for well-regarded schools

The first floor offers three bedrooms, the largest of which spans the width of the house, as well as a bathroom, whilst a second four-piece bathroom can be found on the ground floor as well.

The property offers ample potential to extend to the rear on the ground floor and into the loft (subject to the necessary permissions). Externally, the property opens out onto a wellmaintained, south facing rear garden.