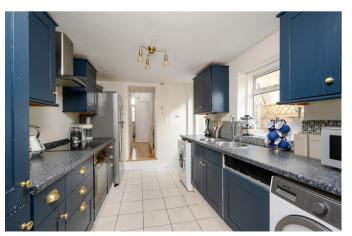

#### THE PROPERTY

A very well presented three bedroom Victorian family house with south facing garden and significant scope to extend both on the ground floor to the rear and into the loft.

The ground floor comprises an entry hall with large double reception/dining room with feature bay window. A generous separate ktichen is also provided.