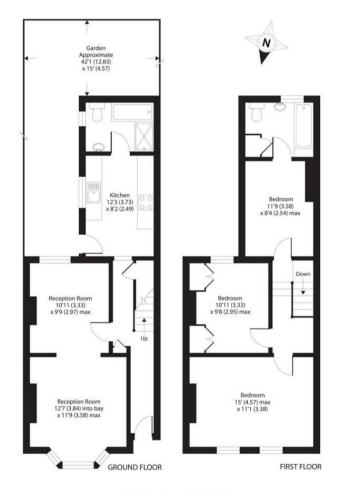

#### THE PROPERTY

A very well presented three bedroom Victorian family house with south facing garden and significant scope to extend both on the ground floor to the rear and into the loft.

The ground floor comprises an entry hall with large double reception/dining room with feature bay window. A generous separate ktichen is also provided.

The first floor offers three bedrooms, the largest of which spans the width of the house, as well as a bathroom, whilst a second four-piece bathroom can be found on the ground floor as well.

The property offers ample potential to extend to the rear on the ground floor and into the loft (subject to the necessary permissions). Externally, the property opens out onto a wellmaintained, south facing rear garden.

## Canbury Park Road, Kingston upon Thames KT2

Approximate Gross Internal Area | 94.2 sq m / 1014 sq ft

Featherstone Leigh Ltd Every attempt is made to assure accuracy, however measurements are approximate and for Illustrative purposes only. Not to scale. (ID551856)