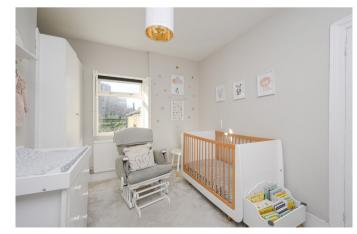

The first floor offers three bedrooms, the largest of which spans the width of the house, as well as a bathroom, whilst a second four-piece bathroom can be found on the ground floor as well.

The property offers ample potential to extend to the rear on the ground floor and into the loft (subject to the necessary permissions). Externally, the property opens out onto a wellmaintained, south facing rear garden.