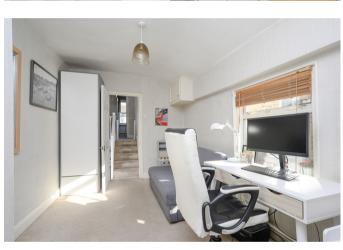

#### THE PROPERTY

A very well presented three bedroom Victorian family house with south facing garden and significant scope to extend both on the ground floor to the rear and into the loft.

The ground floor comprises an entry hall with large double reception/dining room with feature bay window. A generous separate ktichen is also provided.

The first floor offers three bedrooms, the largest of which spans the width of the house, as well as a bathroom, whilst a second four-piece bathroom can be found on the ground floor as well.

The property offers ample potential to extend to the rear on the ground floor and into the loft (subject to the necessary permissions). Externally, the property opens out onto a wellmaintained, south facing rear garden.