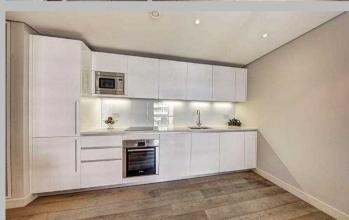

# **Key Features**

- Beautifully presented two-bedroom apartment
- Spacious open-plan reception area
- Newly refurbished kitchen with high spec appliances
- Onsite building manager, concierge and lift service
- Close to local amenities within Paddington Basin

# **Description**

A beautifully presented two-bedroom apartment situated on the 10th floor of the prominent Merchant Square development near Paddington Basin. It comprises a spacious reception and dining area, with an adjoining contemporary kitchen, complete with high spec appliances and glossy white cabinets. The two bedrooms provide plenty of storage space and of the two bathrooms, one of them is a luxurious ensuite attached to the master bedroom. Sleek and bright, with floor to ceiling windows providing plenty of natural light, the apartment also benefits from stunning canal and skyline views across London. A lift service, onsite building manager, concierge and secure underground parking are also available to residents.