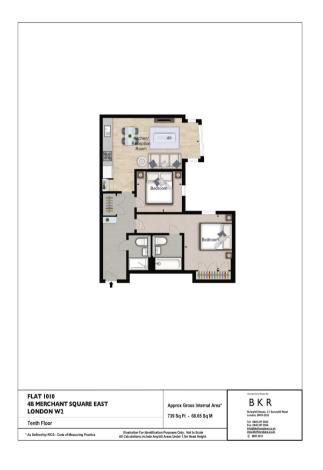

# **Description**

A beautifully presented two-bedroom apartment situated on the 10th floor of the prominent Merchant Square development near Paddington Basin. It comprises a spacious reception and dining area, with an adjoining contemporary kitchen, complete with high spec appliances and glossy white cabinets. The two bedrooms provide plenty of storage space and of the two bathrooms, one of them is a luxurious ensuite attached to the master bedroom. Sleek and bright, with floor to ceiling windows providing plenty of natural light, the apartment also benefits from stunning canal and skyline views across London. A lift service, onsite building manager, concierge and secure underground parking are also available to residents.