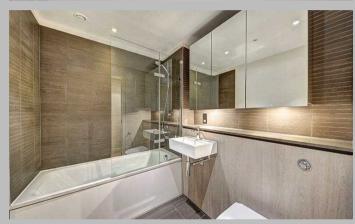

# **Description**

A beautifully presented two-bedroom apartment situated on the 10th floor of the prominent Merchant Square development near Paddington Basin. It comprises a spacious reception and dining area, with an adjoining contemporary kitchen, complete with high spec appliances and glossy white cabinets. The two bedrooms provide plenty of storage space and of the two bathrooms, one of them is a luxurious ensuite attached to the master bedroom. Sleek and bright, with floor to ceiling windows providing plenty of natural light, the apartment also benefits from stunning canal and skyline views across London. A lift service, onsite building manager, concierge and secure underground parking are also available to residents.