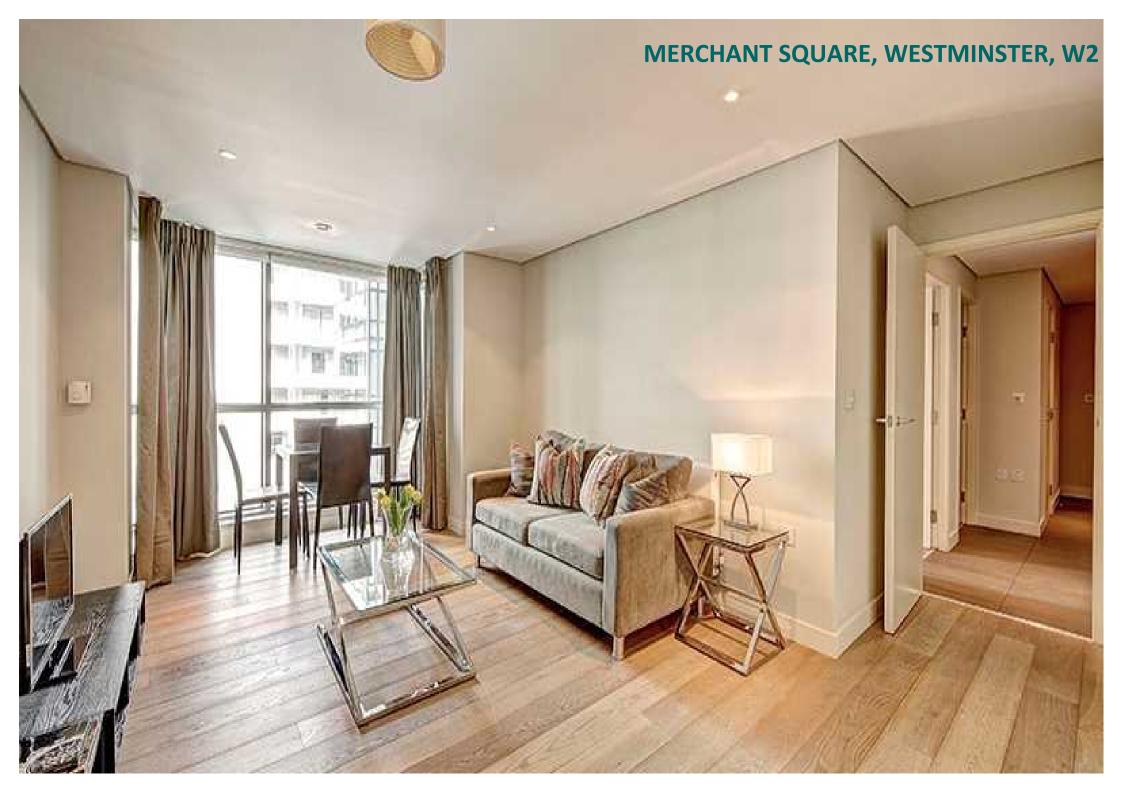

# **Description**

A beautifully presented two-bedroom apartment situated on the 10th floor of the prominent Merchant Square development near Paddington Basin. It comprises a spacious reception and dining area, with an adjoining contemporary kitchen, complete with high spec appliances and glossy white cabinets. The two bedrooms provide plenty of storage space and of the two bathrooms, one of them is a luxurious ensuite attached to the master bedroom. Sleek and bright, with floor to ceiling windows providing plenty of natural light, the apartment also benefits from stunning canal and skyline views across London. A lift service, onsite building manager, concierge and secure underground parking are also available to residents.

# MERCHANT SQUARE, WESTMINSTER, W2