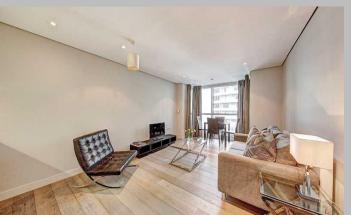

# **Description**

A beautifully presented two-bedroom apartment situated on the 10th floor of the prominent Merchant Square development near Paddington Basin. It comprises a spacious reception and dining area, with an adjoining contemporary kitchen, complete with high spec appliances and glossy white cabinets. The two bedrooms provide plenty of storage space and of the two bathrooms, one of them is a luxurious ensuite attached to the master bedroom. Sleek and bright, with floor to ceiling windows providing plenty of natural light, the apartment also benefits from stunning canal and skyline views across London. A lift service, onsite building manager, concierge and secure underground parking are also available to residents.