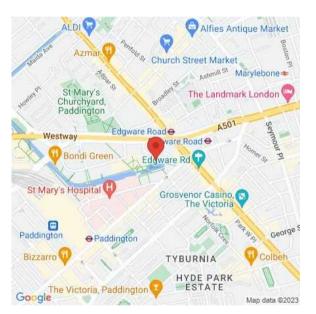

### Situation

It is located next to London Paddington Railway station (Circle and District, Hammersmith and City, Bakerloo lines) providing extensive transport links by bus, tube, and train. It is also a 3-minute walk away from Edgware Road station (Bakerloo, Circle and District lines) and close to local amenities and Hyde Park.

# MERCHANT SQUARE, WESTMINSTER, W2