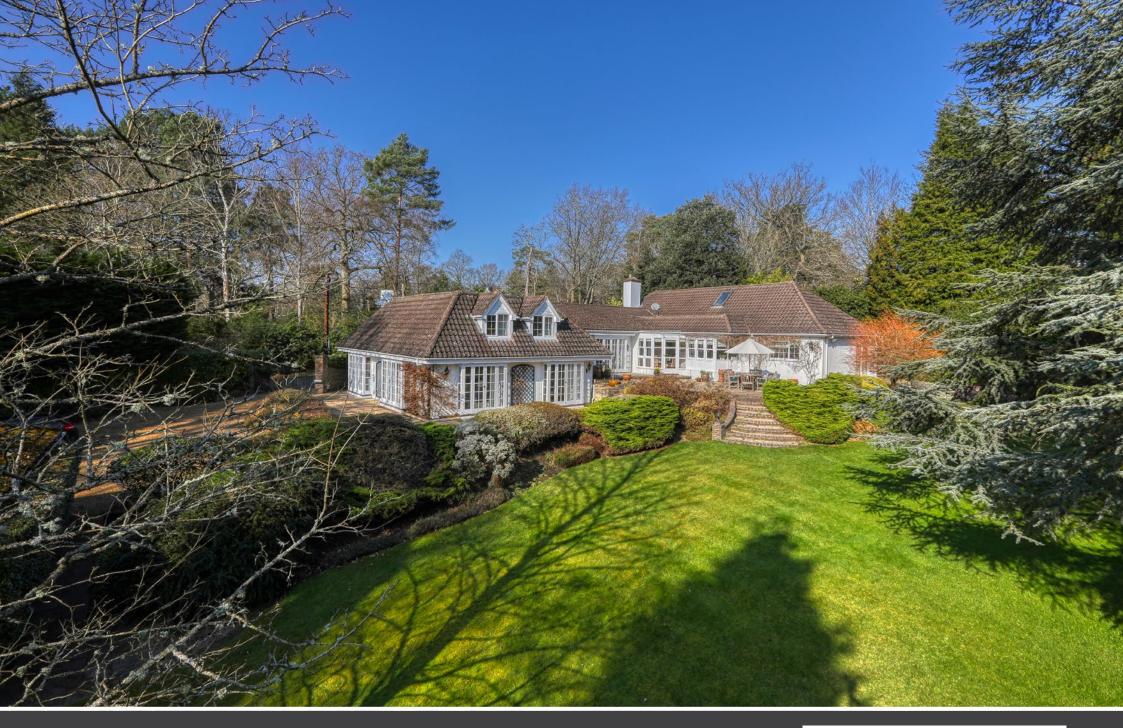

## Price Guide £3,750,000 Freehold

An attractive & completely unique character home on a private, secluded plot of approximately three quarters of an acre situated in the heart of the main island Wentworth Estate, offering tremendous potential for alteration/extension or redevelopment.

## Description

High Acre is an exceptional find; the property occupies a completely private mature plot situated in a quiet, tucked away position in the centre of Wentworth. The existing house provides spacious, characterful living accommodation which in our view could easily be altered/extended plus planning permission was previously granted by Runnymede Borough Council (reference RU.20/0472) for a replacement dwelling of 900 square metres approx. including basement & garage, giving a purchaser the option to create their ideal brand new home if required.