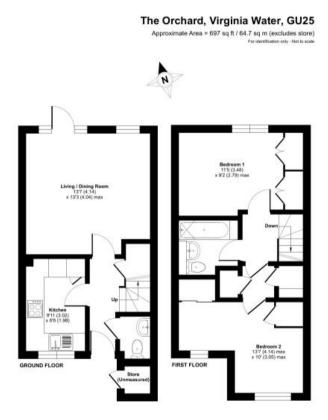

VIRGINIA WATER, SURREY

£1,850 Per calendar month

BUCKINGHAMS

A delightful mid-terraced two bedroom house situated in Virginia Water. Offering excellent access to Virginia Water's train station. Two allocated parking spaces. Landscaped rear garden. Flexible furnishings. Council Tax Band E.