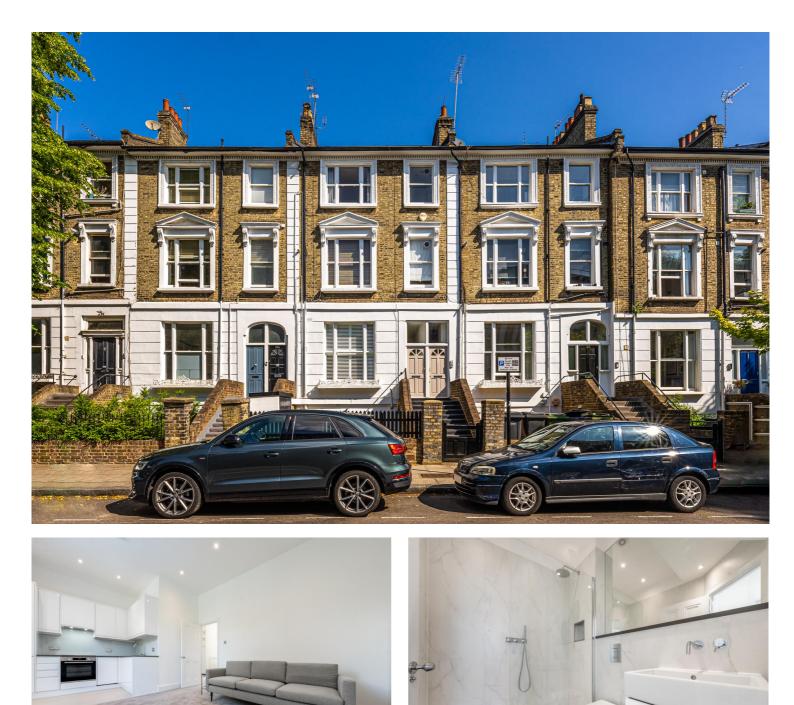

## BELSIZE ROAD, SOUTH HAMPSTEAD £462pw / £2,000pm FURNISHED

Beautifully refurbished one bedroom apartment set on the raised ground floor in a period house. The property offers a large open plan kitchen living room with floor to ceiling windows providing an abundance of natural light and a large bedroom with feature fireplace, high ceilings and plantation style shutters. Furthermore, the property has beautifully designed shower room. The property is offered furnished and is available now.

Newly Refurbished | One Bedroom | Open Plan | High Ceilings | Private Entrance | Furnished | Available Now

Winkworth

winkworth.co.uk/st-johns-wood

For every step...