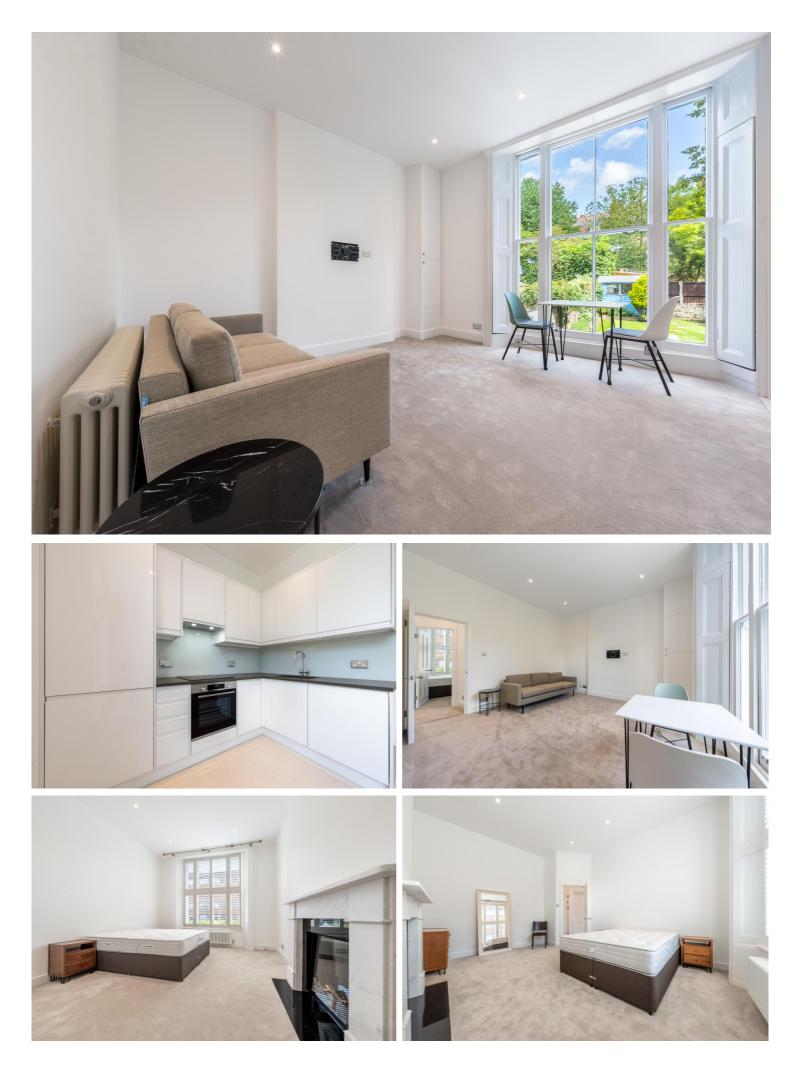

## BELSIZE ROAD, SOUTH HAMPSTEAD £462pw / £2,000pm FURNISHED

Beautifully refurbished one bedroom apartment set on the raised ground floor in a period house. The property offers a large open plan kitchen living room with floor to ceiling windows providing an abundance of natural light and a large bedroom with feature fireplace, high ceilings and plantation style shutters. Furthermore, the property has beautifully designed shower room. The property is offered furnished and is available now.

Newly Refurbished | One Bedroom | Open Plan | High Ceilings | Private Entrance | Furnished | Available Now

Winkworth

winkworth.co.uk/st-johns-wood

For every step...