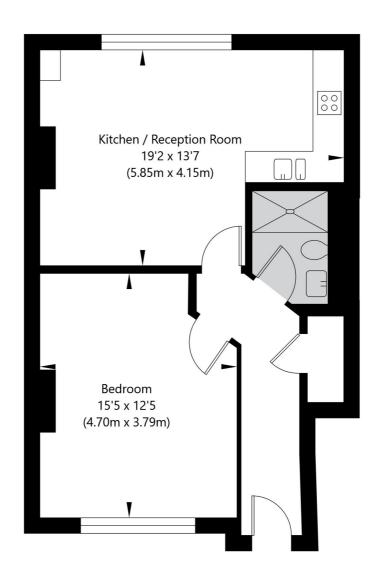

## Belsize Road, London NW6

Raised Ground Floor GROSS INTERNAL FLOOR AREA APPROX. 51.13 SQ M / 550 SQ FT

APPROXIMATE GROSS INTERNAL FLOOR AREA 51.13 SQ M / 550 SQ FT THIS FLOOR PLAN IS FOR ILLUSTRATIVE PURPOSES ONLY AND SHOULD BE USED FOR THIS PURPOSE BY PROSPECTIVE APPLICANTS AS ITS NOT TO SCALE.