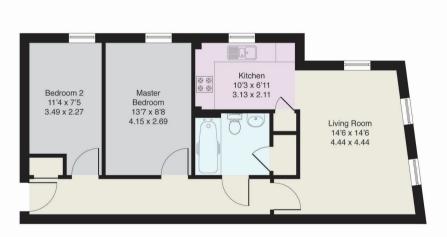

Virginia Water, Surrey

£1,400 Per calendar month

BUCKINGHAMS

6 Station Approach Virginia Water Surrey GU25 4DL 01344 845050 www.buckinghams.com lettings@buckinghams.com

ate Gross Internal Floor Area

60 sq m / 648 sq ft

A well presented two bedroom ground floor apartment located within a short walk of Virginia Water train station and shopping parade. Communal gardens and off road parking for one car. Unfurnished. Council Tax Band D. EPC: B83.