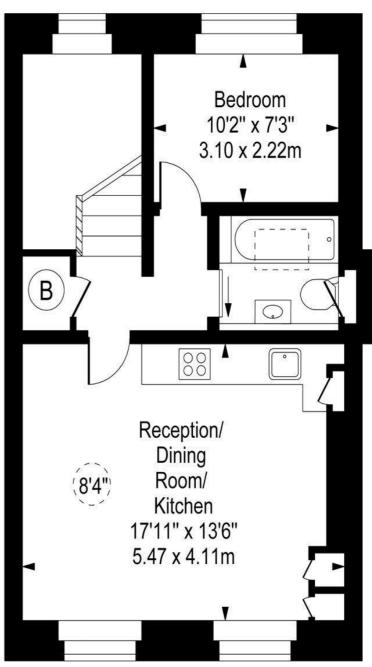

## Fernhead Road, W9

First Floor

Second Floor

Approx Gross Internal Area 688 Sq Ft - 63.92 Sq M

For Illustration Purposes Only - Not To Scale www.goldlens.co.uk
Ref. No. 015213AG

**Tenure:** Share of Freehold

**Term:** 999 years from 08/09/2023 **NOTES**:

Service Charge: £270 per annum (Building Insurance: £190 &

Hallway Light Maintenance: £80)

**Current Ground Rent:** A Peppercorn / No Ground Rent Applicable