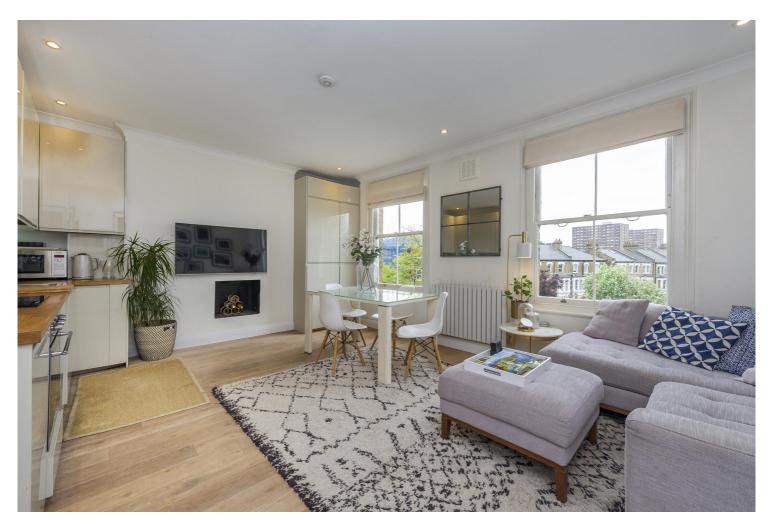

## FERNHEAD ROAD, W9 £600,000 PRINCIPAL AGENT Subject to contract

A bright top floor two double bedroom apartment located in excellent condition situated at the top end of Fernhead Road in the heart of this fashionable area. This beautifully presented apartment is accessed via the first floor and has been designed to create a large bright open-plan kitchen/reception area with two well-proportioned bedrooms. The kitchen has integrated appliances with a modern finish. The second floor has high ceilings with large sash windows offering a wealth of light with attractive views. Fernhead Road is a popular residential location providing easy access to local shops, cafes and both Queen's Park underground station (0.4 miles) and Westbourne Park Underground (0.6 miles). Please note the exterior of the building has just undergone an extensive programme of works.

Two Bedrooms | Bathroom | Reception Room | Kitchen | Share Of Freehold - 999 Years