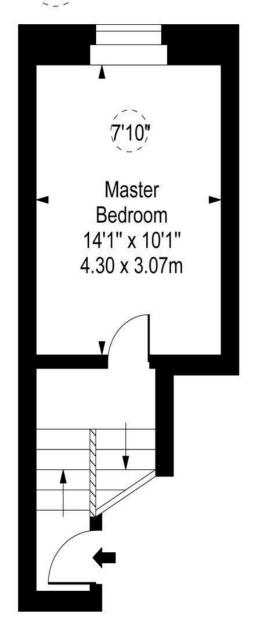

## Fernhead Road, W9

First Floor

Second Floor

Approx Gross Internal Area 688 Sq Ft - 63.92 Sq M

For Illustration Purposes Only - Not To Scale www.goldlens.co.uk
Ref. No. 015213AG

**Tenure:** Share of Freehold

**Term:** 999 years from 08/09/2023 **NOTES**:

Service Charge: £270 per annum (Building Insurance: £190 &

Hallway Light Maintenance: £80)

**Current Ground Rent:** A Peppercorn / No Ground Rent Applicable