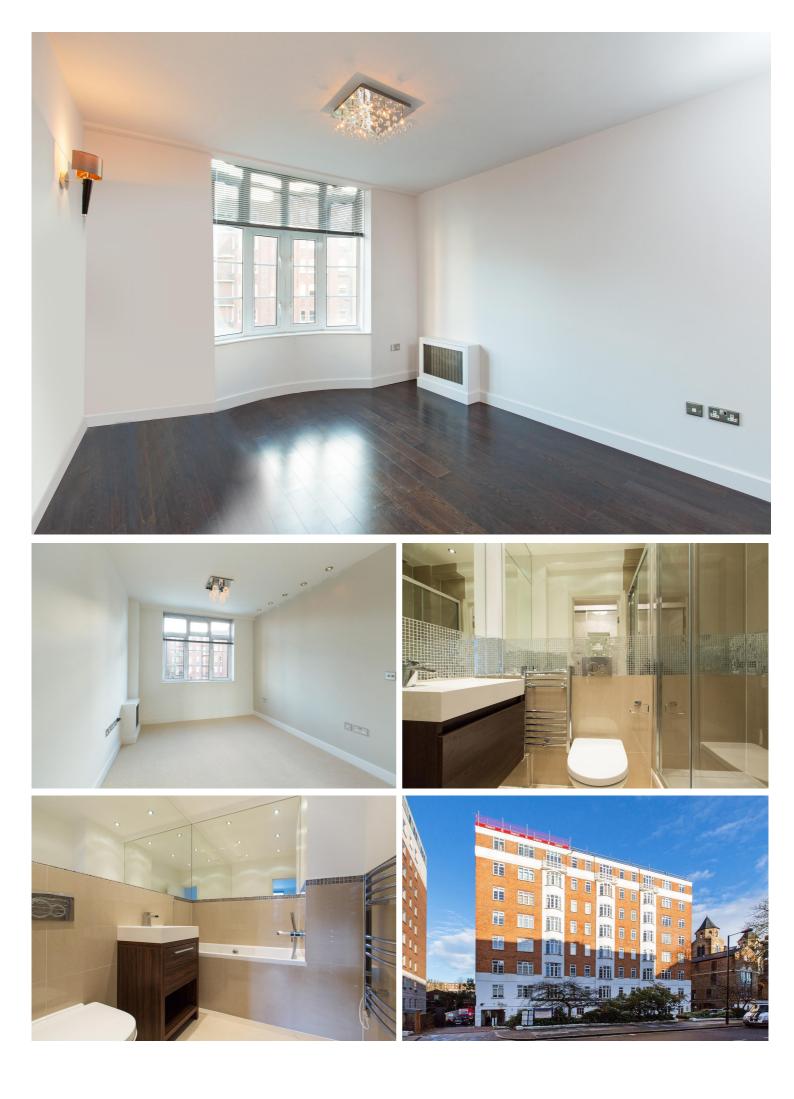

## GROVE END ROAD, LONDON, £795pw / £3,445pm FURNISHED

A well presented two bedroom third floor flat in this purpose built block benefiting from a westerly aspect. There is also 24 hour porterage, communal heating and hot water and the apartment is ideally situated for St John's Wood High Street and Underground Station (Jubilee line). Please also note a rolling program of individual flat refurbishments is also in process. Please call for further details.

Two Bedrooms | Bathroom | Shower Room | Reception Room | Kitchen | Communal Garden | Communal Heating | Communal Hot Water | Passenger Lift | Porterage

For every step...

**THIRD FLOOR** 

For Illustration Purposes Only - Not To Scale Floor Plan by www.nogaphotostudio.com Ref: No. 21536 This floor plan should be used as a general outline for guidance only. Any intending purchaser or lessee should satisfy themselves by inspection, searches, enquiries and full survey as to the correctness of each statement. Any areas, measurements or distances quoted are approximate and should not be used to value a property or be the basis of any sale or let. Winkworth