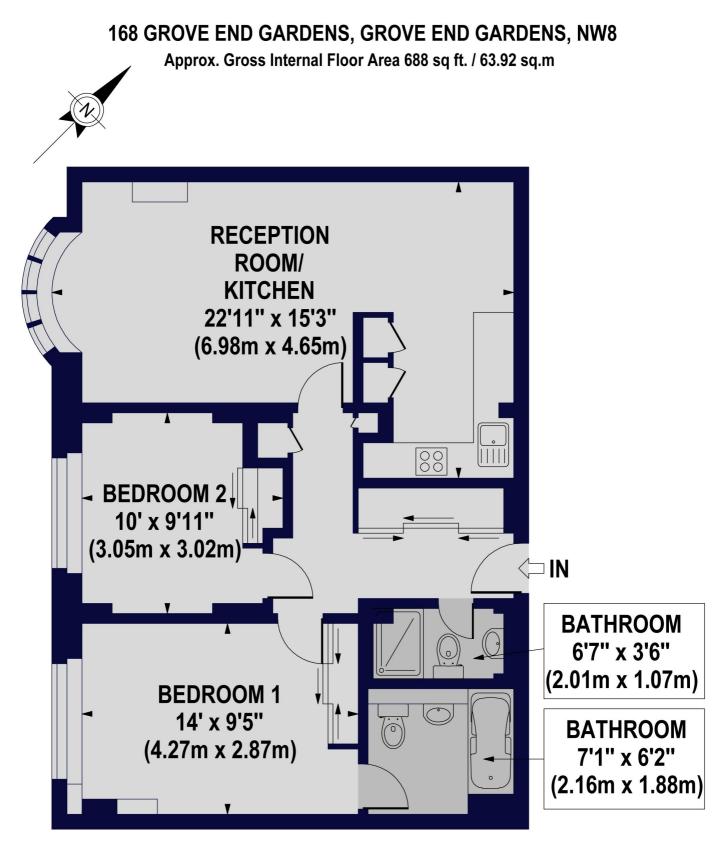

Two Bedrooms | Bathroom | Shower Room | Reception Room | Kitchen | Communal Garden | Communal Heating | Communal Hot Water | Passenger Lift | Porterage

For every step...

**THIRD FLOOR** 

For Illustration Purposes Only - Not To Scale Floor Plan by www.nogaphotostudio.com Ref: No. 21536 This floor plan should be used as a general outline for guidance only. Any intending purchaser or lessee should satisfy themselves by inspection, searches, enquiries and full survey as to the correctness of each statement. Any areas, measurements or distances quoted are approximate and should not be used to value a property or be the basis of any sale or let. Winkworth