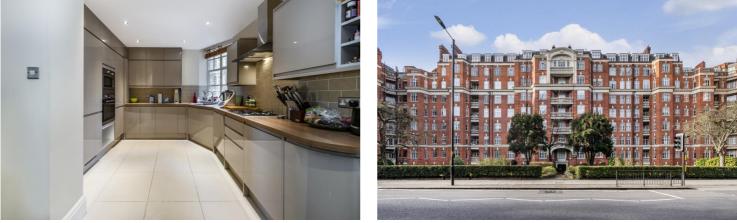

## CLIVE COURT, W9 £1,212pw / £5,250pm UNFURNISHED

An attractive first floor purpose built apartment, located to the rear of this highly regarded red brick mansion block with a passenger lift and excellent porterage. This property offers extremely expansive family sized accommodation with four bedrooms, two bathrooms, two receptions and a lovely kitchen/diner. The principal rooms enjoy a south westerly view over Lanark Road. In addition, the apartment benefits from an allocated parking space, communal gardens and is situated within 150 metres of the many cafes, boutique shops and amenities of Clifton Road. The nearest Underground stations are both Warwick Avenue and Maida Vale (within 650 metres - Bakerloo lines).

Four Bedrooms | Bathroom | Shower Room | Reception Room | Dining Room | Kitchen/Breakfast Room | Passenger Lift | Porterage | Reserved Parking Space