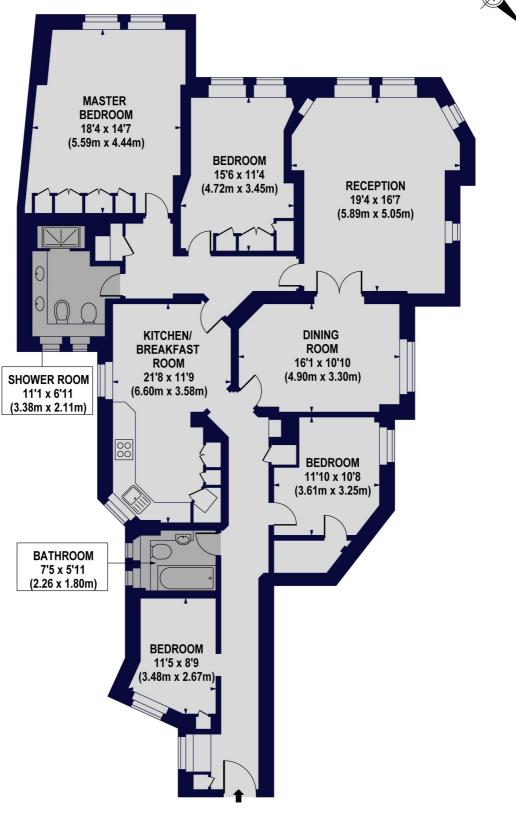

## Winkworth

CLIVE COURT W9 1SF

Approx. Gross Internal Floor Area 1869 sq ft. / 173.86 sq.m

FIRST FLOOR

For Illustration Purposes Only - Not To Scale Floor Plan by www.nogaphotostudio.com Ref: No.30175 This floor plan should be used as a general outline for guidance only. Any intending purchaser or lesse should satisfy themselves by inspection, searches, enquiries and full survey as to the correctness of each statement. Any areas, measurements or distances quoted are approximate and should not be used to value a property or be the basis of any sale or let.