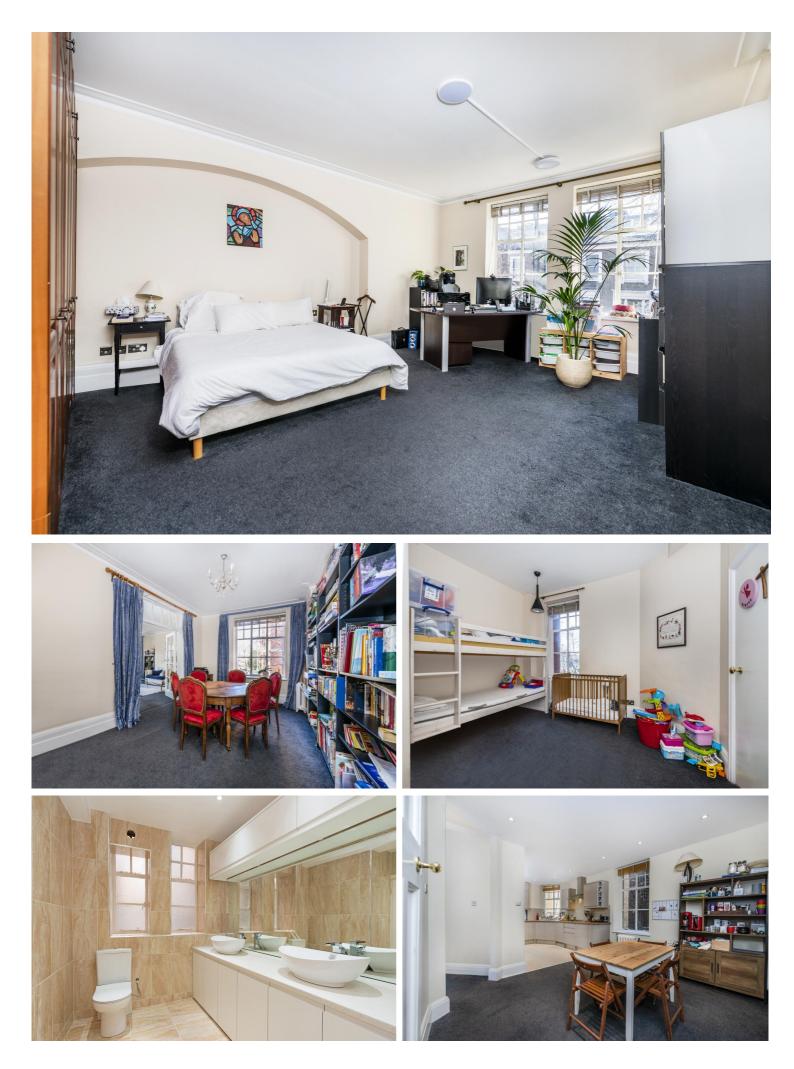

## CLIVE COURT, W9 £1,212pw / £5,250pm UNFURNISHED

An attractive first floor purpose built apartment, located to the rear of this highly regarded red brick mansion block with a passenger lift and excellent porterage. This property offers extremely expansive family sized accommodation with four bedrooms, two bathrooms, two receptions and a lovely kitchen/diner. The principal rooms enjoy a south westerly view over Lanark Road. In addition, the apartment benefits from an allocated parking space, communal gardens and is situated within 150 metres of the many cafes, boutique shops and amenities of Clifton Road. The nearest Underground stations are both Warwick Avenue and Maida Vale (within 650 metres - Bakerloo lines).

Four Bedrooms | Bathroom | Shower Room | Reception Room | Dining Room | Kitchen/Breakfast Room | Passenger Lift | Porterage | Reserved Parking Space