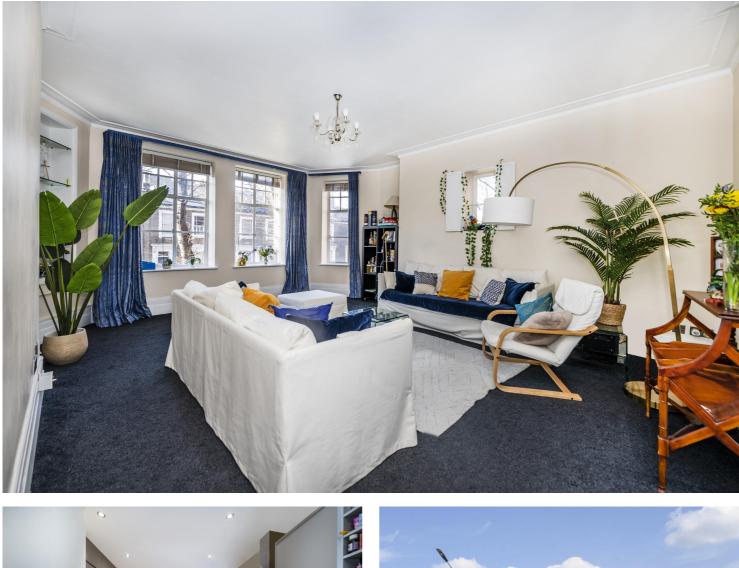

## CLIVE COURT, W9 £1,212pw / £5,250pm UNFURNISHED

An attractive first floor purpose built apartment, located to the rear of this highly regarded red brick mansion block with a passenger lift and excellent porterage. This property offers extremely expansive family sized accommodation with four bedrooms, two bathrooms, two receptions and a lovely kitchen/diner. The principal rooms enjoy a south westerly view over Lanark Road. In addition, the apartment benefits from an allocated parking space, communal gardens and is situated within 150 metres of the many cafes, boutique shops and amenities of Clifton Road. The nearest Underground stations are both Warwick Avenue and Maida Vale (within 650 metres - Bakerloo lines).

Four Bedrooms | Bathroom | Shower Room | Reception Room | Dining Room | Kitchen/Breakfast Room | Passenger Lift | Porterage | Reserved Parking Space