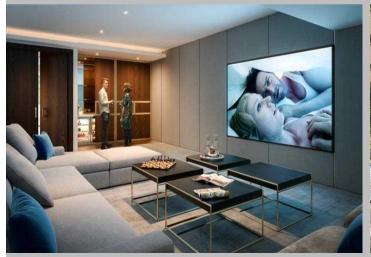

## **Description**

A stunning Manhattan-style two-bedroom apartment situated on the 6th floor of the prestigious Thornes House. This luxury development was inspired by New York City skyscrapers and is self-contained with a multitude of excellent facilities such as media and board rooms, a gym and a concierge service. The stylish open-plan reception area features a range of high quality Samsung technology as well as an Amazon Alexa that controls the heating, lighting and television systems within the apartment. The floor-to-ceiling windows flood the room with natural light where the tenants will experience a beautiful view of London. The apartment comprises a spacious modern kitchen, fully integrated with AEG appliances and direct access to a private balcony equipped with tables and outdoor seating. There are two double bedrooms, one with an ensuite bathroom, and the other bathroom kept separate. There is plenty of storage space within the apartment and it is available furnished or unfurnished. The building benefits from secure underground parking, an onsite building manager, bike storage and an emergency 24-hour helpline.