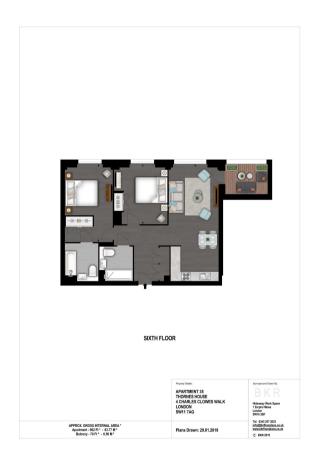

## **Description**

A stunning Manhattan-style two-bedroom apartment situated on the 6th floor of the prestigious Thornes House. This luxury development was inspired by New York City skyscrapers and is self-contained with a multitude of excellent facilities such as media and board rooms, a gym and a concierge service. The stylish open-plan reception area features a range of high quality Samsung technology as well as an Amazon Alexa that controls the heating, lighting and television systems within the apartment. The floor-to-ceiling windows flood the room with natural light where the tenants will experience a beautiful view of London. The apartment comprises a spacious modern kitchen, fully integrated with AEG appliances and direct access to a private balcony equipped with tables and outdoor seating. There are two double bedrooms, one with an ensuite bathroom, and the other bathroom kept separate. There is plenty of storage space within the apartment and it is available furnished or unfurnished. The building benefits from secure underground parking, an onsite building manager, bike storage and an emergency 24-hour helpline.