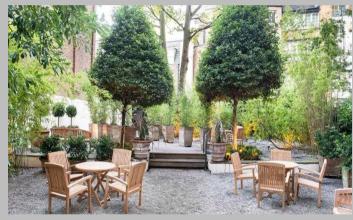

# **Key Features**

- Beautifully presented studio apartment
- Bright, spacious reception area with a large double bed
- Access to private communal garden
- Pet friendly, 24-hour emergency maintenance helpline
- Close to local amenities within Mayfair

## Description

A beautifully presented studio apartment situated on the 6th floor of a stunning Art Deco style building in Mayfair. It comprises a bright, spacious reception area providing plenty of light and a large double bed. There is also a stunning kitchenette and modern bathroom adjacent to the living room and the apartment is available furnished or unfurnished. The building benefits from a lift, an onsite maintenance manager and a 24-hour helpline for emergencies. It is also pet friendly with direct access to the private communal gardens.