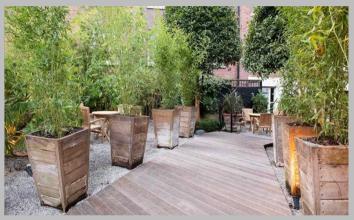

# **Key Features**

- Beautifully presented studio apartment
- Bright, spacious reception area with a large double bed
- Access to private communal garden
- Pet friendly, 24-hour emergency maintenance helpline
- Close to local amenities within Mayfair

## Description

A beautifully presented studio apartment situated on the 6th floor of a stunning Art Deco style building in Mayfair. It comprises a bright, spacious reception area providing plenty of light and a large double bed. There is also a stunning kitchenette and modern bathroom adjacent to the living room and the apartment is available furnished or unfurnished. The building benefits from a lift, an onsite maintenance manager and a 24-hour helpline for emergencies. It is also pet friendly with direct access to the private communal gardens.