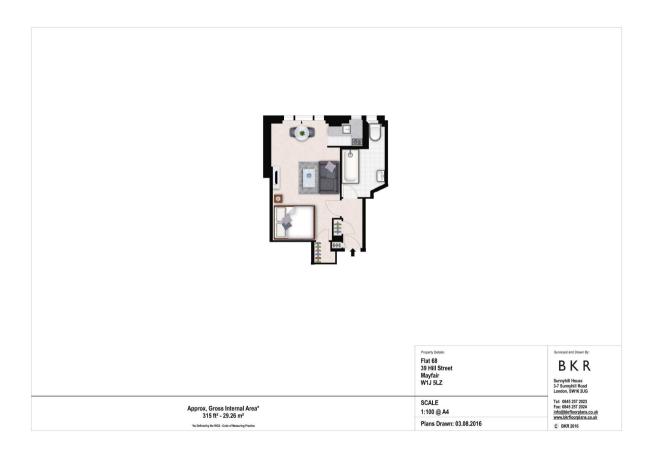

## Description

A beautifully presented studio apartment situated on the 6th floor of a stunning Art Deco style building in Mayfair. It comprises a bright, spacious reception area providing plenty of light and a large double bed. There is also a stunning kitchenette and modern bathroom adjacent to the living room and the apartment is available furnished or unfurnished. The building benefits from a lift, an onsite maintenance manager and a 24-hour helpline for emergencies. It is also pet friendly with direct access to the private communal gardens.