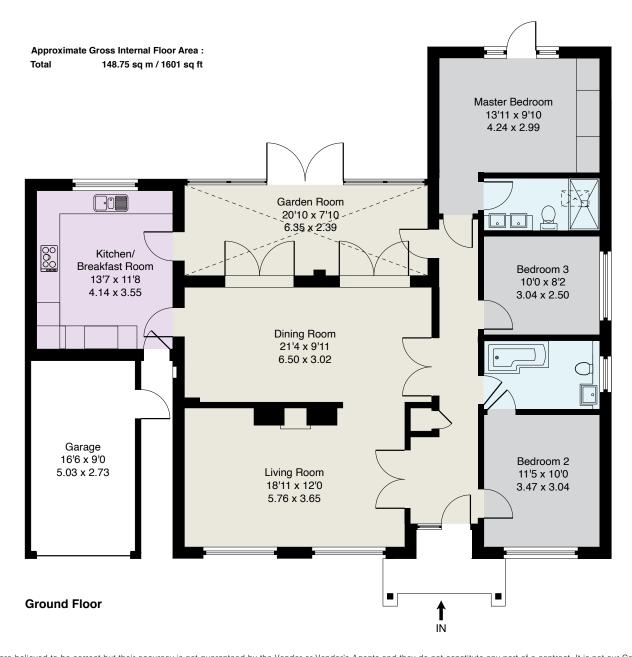

RECEPTION HALL · LIVING ROOM OPEN TO LARGE DINING ROOM · GARDEN ROOML · FITTED KITCHEN · MASTER BEDROOM WITH EN SUITE SHOWER ROOM · SECOND DOUBLE BEDROOM · THIRD BEDROOM/STUDY · FAMILY BATHROOM · IN & OUT DRIVEWAY · SINGLE GARAGE · LOVELY GARDEN

EPC: E40.