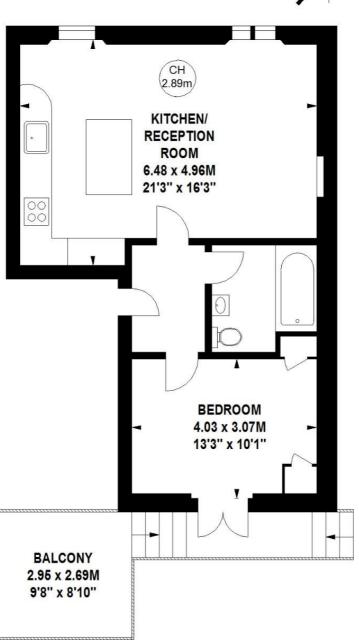

## Sutherland Avenue, W9

Approximate gross internal area 52.12 sq m / 561 sq ft

Key: CH - Ceiling Height

## **Third Floor**

The floor plan is not to scale and measurements and areas shown are approximate and therefore should be used for illustrative purposes only. The plan has been prepared in accordance with the RICS code of Measuring Practice and whilst we have confidence in the information produced, it must not be relied on. If there is any aspect of particular importance, you should carry out or commission your own inspection of the property.