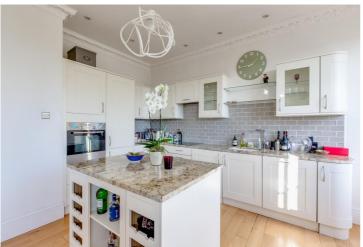

## SUTHERLAND AVENUE, W9 £595pw / £2,578pm UNFURNISHED

A bright one bedroom apartment forming part of a grand stucco fronted Victorian terraced house with access to a roof terrace overlooking stunning communal gardens. The apartment is in excellent condition with a large open plan entertaining area, with use of the extensive communal gardens and is located in the heart of Little Venice. Sutherland Avenue is ideally situated for boutique shops and cafes on Clifton Road, the famous Regents Canal and Warwick Avenue Underground Station (Bakerloo line).

Bedroom | Bathroom | Reception Room | Kitchen | Terrace | Communal Gardens













## Sutherland Avenue, W9

Approximate gross internal area 52.12 sq m / 561 sq ft

Key: CH - Ceiling Height





## **Third Floor**

The floor plan is n