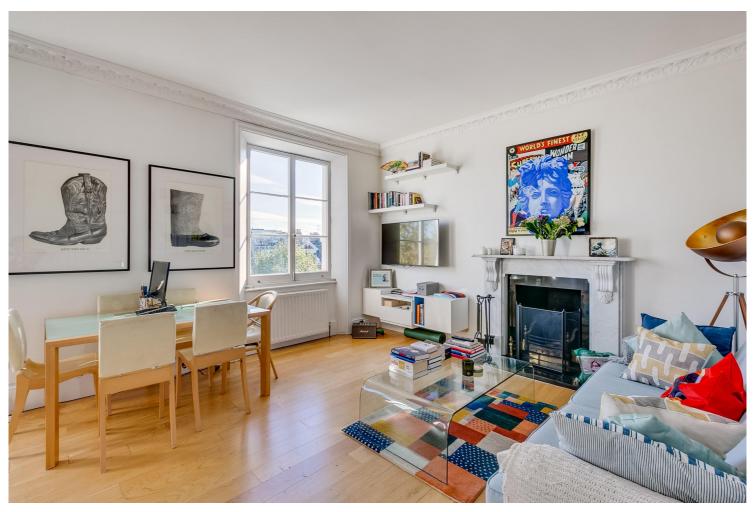

## SUTHERLAND AVENUE, W9 £595pw / £2,578pm UNFURNISHED

A bright one bedroom apartment forming part of a grand stucco fronted Victorian terraced house with access to a roof terrace overlooking stunning communal gardens. The apartment is in excellent condition with a large open plan entertaining area, with use of the extensive communal gardens and is located in the heart of Little Venice. Sutherland Avenue is ideally situated for boutique shops and cafes on Clifton Road, the famous Regents Canal and Warwick Avenue Underground Station (Bakerloo line).

Bedroom | Bathroom | Reception Room | Kitchen | Terrace | Communal Gardens