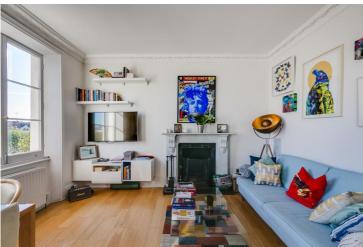

## SUTHERLAND AVENUE, W9 £595pw / £2,578pm UNFURNISHED

A bright one bedroom apartment forming part of a grand stucco fronted Victorian terraced house with access to a roof terrace overlooking stunning communal gardens. The apartment is in excellent condition with a large open plan entertaining area, with use of the extensive communal gardens and is located in the heart of Little Venice. Sutherland Avenue is ideally situated for boutique shops and cafes on Clifton Road, the famous Regents Canal and Warwick Avenue Underground Station (Bakerloo line).

Bedroom | Bathroom | Reception Room | Kitchen | Terrace | Communal Gardens