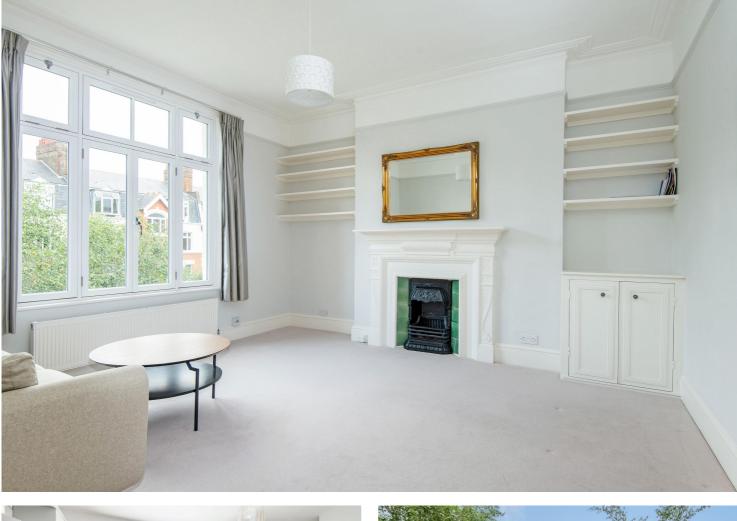

## CLEVELAND MANSIONS, W9 £600pw / £2,600pm FURNISHED

A beautifully presented third floor apartment set in this red brick mansion block, situated in this tranquil road a short walk from Maida Vale Underground Station (Bakerloo line - 0.4 miles). The apartment has been refurbished and offers stylish living with contemporary fixtures and fittings throughout.

Two Bedrooms | Bathroom | Reception Room | Kitchen/Breakfast Room | Mansion Block | Contemporary Design | Refurbished Throughout | Furnished

winkworth.co.uk/maida-vale