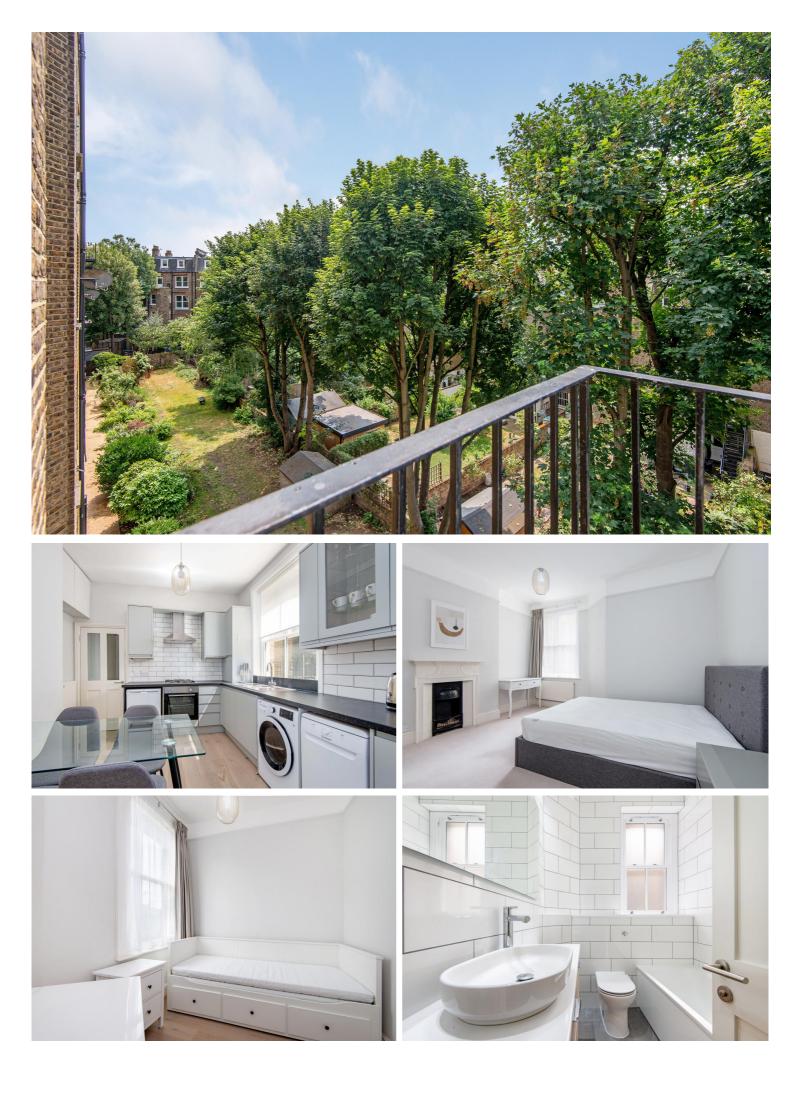

## CLEVELAND MANSIONS, W9 £600pw / £2,600pm FURNISHED

A beautifully presented third floor apartment set in this red brick mansion block, situated in this tranquil road a short walk from Maida Vale Underground Station (Bakerloo line - 0.4 miles). The apartment has been refurbished and offers stylish living with contemporary fixtures and fittings throughout.

Two Bedrooms | Bathroom | Reception Room | Kitchen/Breakfast Room | Mansion Block | Contemporary Design | Refurbished Throughout | Furnished

winkworth.co.uk/maida-vale