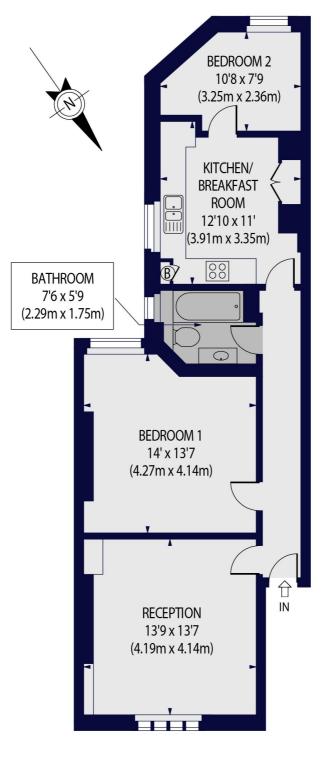

## CLEVELAND MANSIONS, WIDLEY ROAD, W9 2LB

Approx. Gross Internal Floor Area 711 sq ft. / 66.05 sq.m

## THIRD FLOOR

For Illustration Purposes Only - Not To Scale Floor Plan by www.nogaphotostudio.com Ref: No.47287 This floor plan should be used as a general outline for guidance only. Any intending purchaser or lessee should satisfy themselves by inspection, searches, enquiries and full survey as to the correctness of each statement. Any areas, measurements or distances quoted are approximate and should not be used to value a property or be the basis of any sale or let. Winkworth