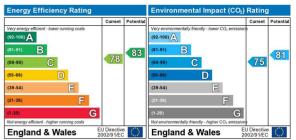

The energy efficiency rating is a measure of the overall efficiency of a home. The higher the rating the more energy efficient the home is and the lower the fuel bills will be.

The environmental impact rating is a measure of a home's impact on the environment in terms of carbon dioxide (CO<sub>2</sub>) emissions. The higher the rating the less impact it has on the environment.