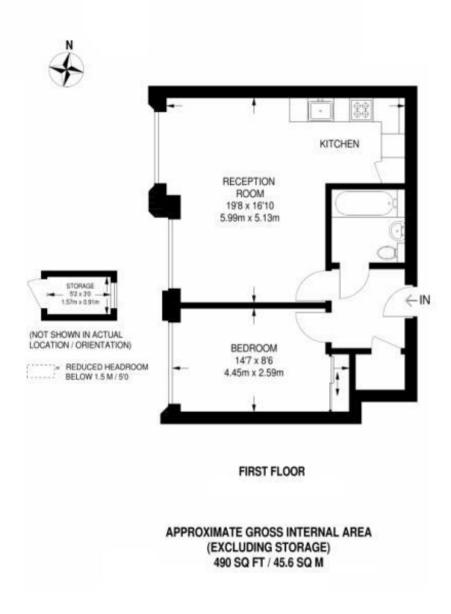

Immaculately presented to offer 490 sq ft of well balanced living space with high specification fixtures, fittings and floorings, large double glazed windows and neutral decor throughout.

Spacious entrance hallway leads to a utility cupboard/storage, the bathroom, the double bedroom with built in wardrobes and the living room with a large seating area, space for dining and a stylish integrated kitchen.

Located 0.1 mile from popular Church Street and Twickenham Riverside with a walking/cycle track along the Thames past Marble Hill Park to Richmond. EPC Rating D

- First Floor 1 Bedroom Apartment
- 490 Sq Ft of Living Space
- High Specification Throughout
- No Onward Chain
- Lift Service to all Floors
- Private Storage Cupboard
- 0.2 Miles from Twickenham Train Station
- 0.1 Mile from Twickenham Riverside