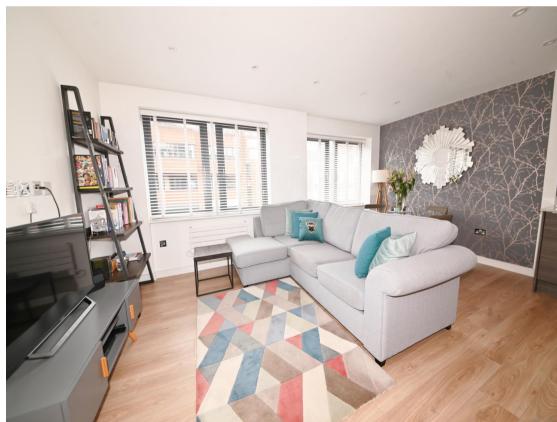

Immaculately presented to offer 490 sq ft of well balanced living space with high specification fixtures, fittings and floorings, large double glazed windows and neutral decor throughout.

Spacious entrance hallway leads to a utility cupboard/storage, the bathroom, the double bedroom with built in wardrobes and the living room with a large seating area, space for dining and a stylish integrated kitchen.