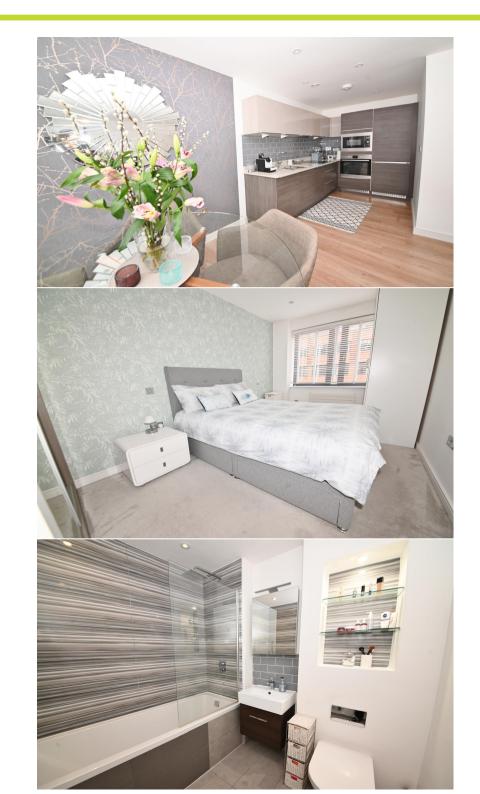

Immaculately presented to offer 490 sq ft of well balanced living space with high specification fixtures, fittings and floorings, large double glazed windows and neutral decor throughout.

Spacious entrance hallway leads to a utility cupboard/storage, the bathroom, the double bedroom with built in wardrobes and the living room with a large seating area, space for dining and a stylish integrated kitchen.