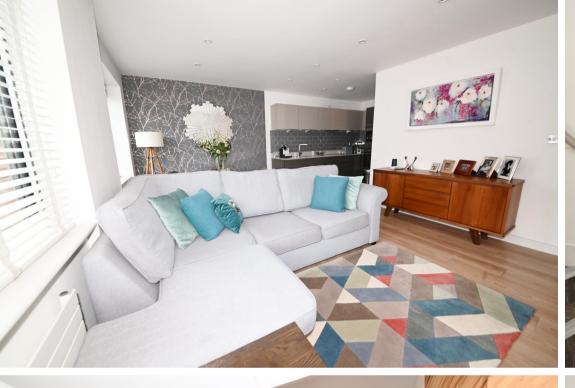

Immaculately presented to offer 490 sq ft of well balanced living space with high specification fixtures, fittings and floorings, large double glazed windows and neutral decor throughout.

Spacious entrance hallway leads to a utility cupboard/storage, the bathroom, the double bedroom with built in wardrobes and the living room with a large seating area, space for dining and a stylish integrated kitchen.