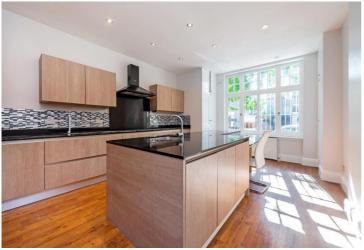

## VALE COURT, W9 £795pw / £3,445pm UNFURNISHED

A substantial two bedroom flat set on the raised ground floor of this imperious mansion block. The apartment benefits from wonderful high ceilings, capacious rooms and is ideally situated for the abundance of amenities in Little Venice and Maida Vale.

Principal Bedroom With En Suite Shower Room | Second Double Bedroom | Bathroom | Reception Room | Kitchen/Diner