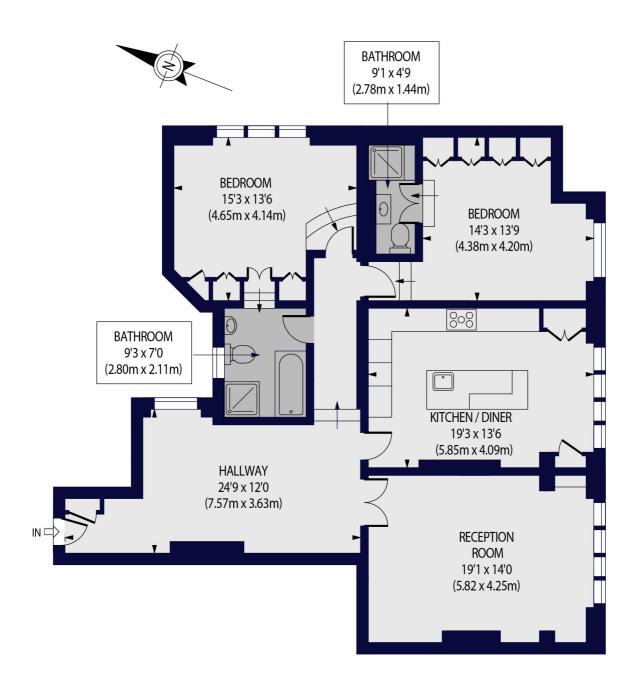

## VALE COURT, MAIDA VALE, W9 1RT

Approx. Gross Internal Floor Area 1368 sq ft. / 127.07 sq.m

**GROUND FLOOR** 

For Illustration Purposes Only - Not To Scale Floor Plan by www.nogaphotostudio.com Ref: No.45568

This floor plan should be used as a general outline for guidance only. Any intending purchaser or lessee should satisfy themselves by inspection, searches, enquiries and full survey as to the correctness of each statement. Any areas, measurements or distances quoted are approximate and should not be used to value a property or be the basis of any sale or let.