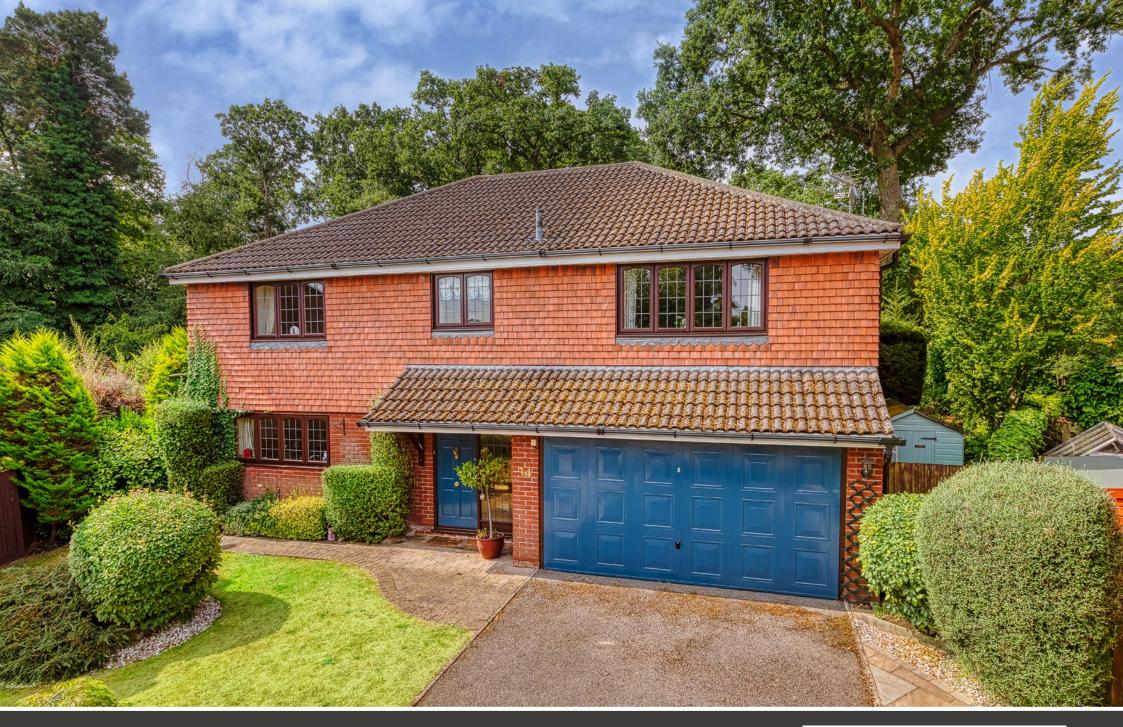

## 34 Colville Gardens

Lightwater • Surrey • GU18 5QQ

£1,095,000 Freehold

A five bedroom detached family home enjoying a secluded south westerly aspect rear garden and occupying a favourable position in a large attractive cul-de-sac located only a few minutes' walk from Lightwater Village Centre and a short drive to Junction 3 of the M3 Motorway.

- FIVE BEDROOMS
- CLOSE TO VILLAGE CENTRE
- CUL-DE-SAC LOCATION
- THREE BATH/SHOWER ROOMS
- INTEGRAL DOUBLE GARAGE

- SOUTH WESTERLY ASPECT SECLUDED REAR GARDEN
- LARGE CONSERVATORY
- M3 (JUNCTION 3) UNDER THREE MINUTES' DRIVE
- LIVING ROOM WITH FIREPLACE
- NO ONWARD CHAIN

## Description

A spacious & well designed five bedroom detached family home enjoying a well maintained secluded rear garden with a south westerly aspect located to one end of a highly attractive cul-de-sac.