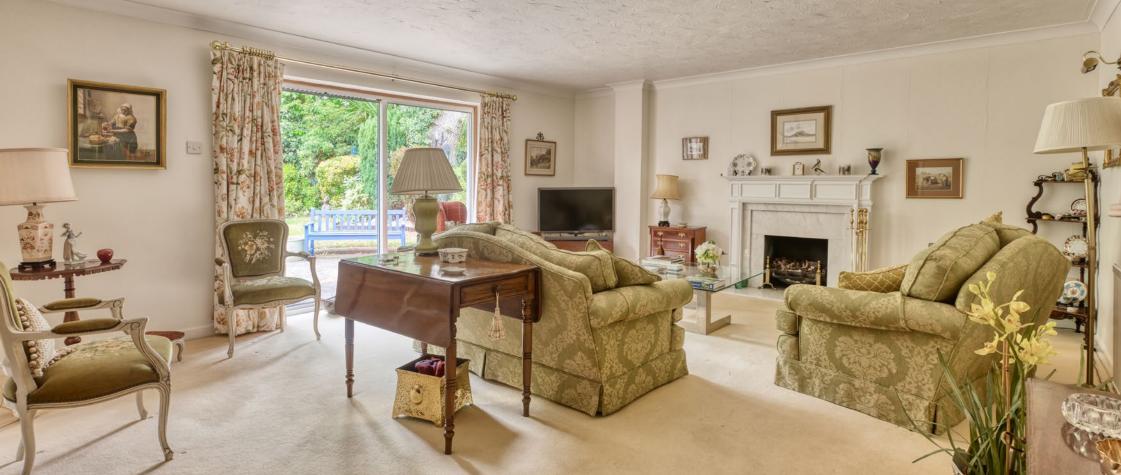

SPACIOUS RECEPTION HALL · CLOAKROOM · LIVING ROOM WITH 'LIVING FLAME' GAS FIRE · DINING ROOM · SPACIOUS CONSERVATORY · KITCHEN WITH SEPARATE BREAKFAST AREA · UTILITY ROOM · MASTER BEDROOM WITH BATHROOM EN-SUITE · BEDROOM TWO WITH SHOWER ROOM EN-SUITE · FAMILY BATHROOM · INTEGRAL DOUBLE WIDTH GARAGE · DRIVEWAY FOR SEVERAL VEHICLES · WELL MAINTAINED & SECLUDED REAR GARDEN WITH SOUTH WESTERLY ASPECT