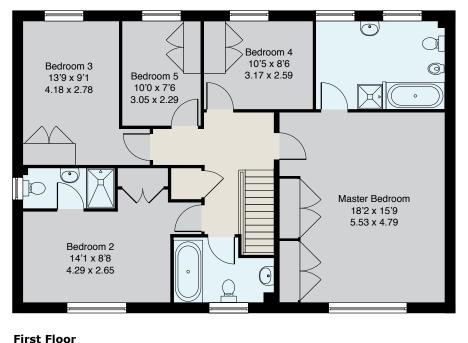

SPACIOUS RECEPTION HALL · CLOAKROOM · LIVING ROOM WITH 'LIVING FLAME' GAS FIRE · DINING ROOM · SPACIOUS CONSERVATORY · KITCHEN WITH SEPARATE BREAKFAST AREA · UTILITY ROOM · MASTER BEDROOM WITH BATHROOM EN-SUITE · BEDROOM TWO WITH SHOWER ROOM EN-SUITE · FAMILY BATHROOM · INTEGRAL DOUBLE WIDTH GARAGE · DRIVEWAY FOR SEVERAL VEHICLES · WELL MAINTAINED & SECLUDED REAR GARDEN WITH SOUTH WESTERLY ASPECT