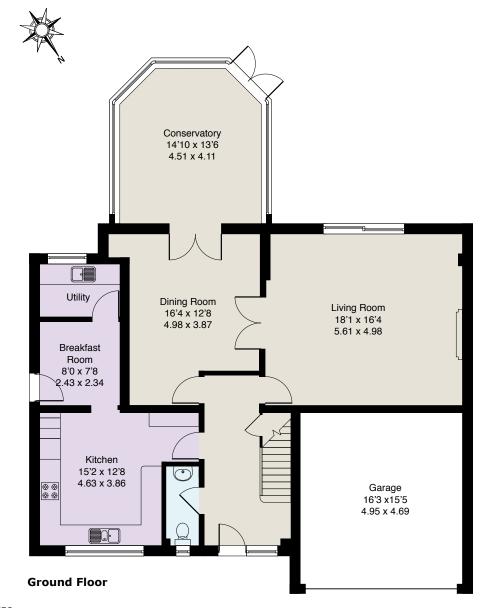

SPACIOUS RECEPTION HALL · CLOAKROOM · LIVING ROOM WITH 'LIVING FLAME' GAS FIRE · DINING ROOM · SPACIOUS CONSERVATORY · KITCHEN WITH SEPARATE BREAKFAST AREA · UTILITY ROOM · MASTER BEDROOM WITH BATHROOM EN-SUITE · BEDROOM TWO WITH SHOWER ROOM EN-SUITE · FAMILY BATHROOM · INTEGRAL DOUBLE WIDTH GARAGE · DRIVEWAY FOR SEVERAL VEHICLES · WELL MAINTAINED & SECLUDED REAR GARDEN WITH SOUTH WESTERLY ASPECT