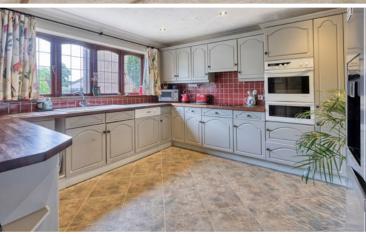

SPACIOUS RECEPTION HALL · CLOAKROOM · LIVING ROOM WITH 'LIVING FLAME' GAS FIRE · DINING ROOM · SPACIOUS CONSERVATORY · KITCHEN WITH SEPARATE BREAKFAST AREA · UTILITY ROOM · MASTER BEDROOM WITH BATHROOM EN-SUITE · BEDROOM TWO WITH SHOWER ROOM EN-SUITE · FAMILY BATHROOM · INTEGRAL DOUBLE WIDTH GARAGE · DRIVEWAY FOR SEVERAL VEHICLES · WELL MAINTAINED & SECLUDED REAR GARDEN WITH SOUTH WESTERLY ASPECT