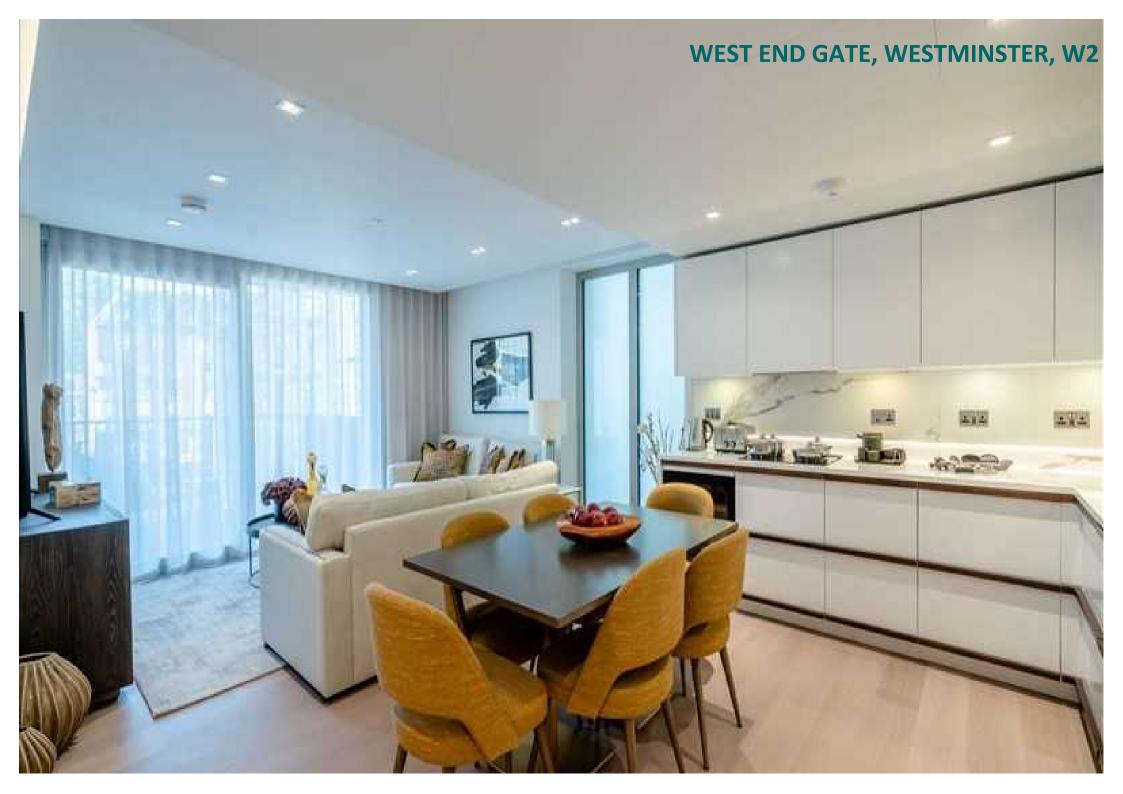

# **Description**

A magnificent three-bedroom apartment situated on the 2nd floor of the impressive West End Gate development in Edgware. It comprises a beautifully interior designed reception area and large open-plan kitchen with fully integrated Miele and Siemens appliances. The kitchen features a wine chiller, induction hobs and gorgeous worktops made from composite stone. With bright floor length windows and direct access to the luxurious private balcony from the living room, this apartment is perfect for socialising. The three double bedrooms are both individually designed, one of which is a master with an ensuite that includes a bath. The apartment features comfort cooling throughout and is also pet friendly. The building itself offers residents incredible facilities such as a swimming pool, sauna and steam room, cinema and board rooms, a gym, a lounge and a 24-hour concierge. Car parking, lifts and bike storage are also available, plus an onsite building manager for emergencies and maintenance.

# WEST END GATE, WESTMINSTER, W2

A magnificent three-bedroom apartment situated within the impressive West End Gate development.