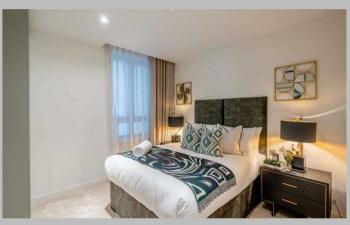

# **Description**

A magnificent three-bedroom apartment situated on the 2nd floor of the impressive West End Gate development in Edgware. It comprises a beautifully interior designed reception area and large open-plan kitchen with fully integrated Miele and Siemens appliances. The kitchen features a wine chiller, induction hobs and gorgeous worktops made from composite stone. With bright floor length windows and direct access to the luxurious private balcony from the living room, this apartment is perfect for socialising. The three double bedrooms are both individually designed, one of which is a master with an ensuite that includes a bath. The apartment features comfort cooling throughout and is also pet friendly. The building itself offers residents incredible facilities such as a swimming pool, sauna and steam room, cinema and board rooms, a gym, a lounge and a 24-hour concierge. Car parking, lifts and bike storage are also available, plus an onsite building manager for emergencies and maintenance.