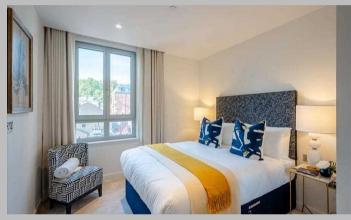

# **Description**

A magnificent three-bedroom apartment situated on the 2nd floor of the impressive West End Gate development in Edgware. It comprises a beautifully interior designed reception area and large open-plan kitchen with fully integrated Miele and Siemens appliances. The kitchen features a wine chiller, induction hobs and gorgeous worktops made from composite stone. With bright floor length windows and direct access to the luxurious private balcony from the living room, this apartment is perfect for socialising. The three double bedrooms are both individually designed, one of which is a master with an ensuite that includes a bath. The apartment features comfort cooling throughout and is also pet friendly. The building itself offers residents incredible facilities such as a swimming pool, sauna and steam room, cinema and board rooms, a gym, a lounge and a 24-hour concierge. Car parking, lifts and bike storage are also available, plus an onsite building manager for emergencies and maintenance.