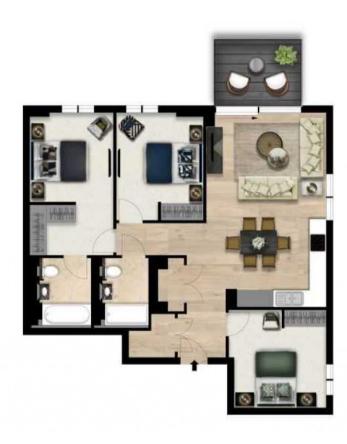

# **Description**

A magnificent three-bedroom apartment situated on the 2nd floor of the impressive West End Gate development in Edgware. It comprises a beautifully interior designed reception area and large open-plan kitchen with fully integrated Miele and Siemens appliances. The kitchen features a wine chiller, induction hobs and gorgeous worktops made from composite stone. With bright floor length windows and direct access to the luxurious private balcony from the living room, this apartment is perfect for socialising. The three double bedrooms are both individually designed, one of which is a master with an ensuite that includes a bath. The apartment features comfort cooling throughout and is also pet friendly. The building itself offers residents incredible facilities such as a swimming pool, sauna and steam room, cinema and board rooms, a gym, a lounge and a 24-hour concierge. Car parking, lifts and bike storage are also available, plus an onsite building manager for emergencies and maintenance.