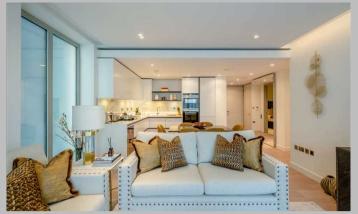

# **Description**

A magnificent three-bedroom apartment situated on the 2nd floor of the impressive West End Gate development in Edgware. It comprises a beautifully interior designed reception area and large open-plan kitchen with fully integrated Miele and Siemens appliances. The kitchen features a wine chiller, induction hobs and gorgeous worktops made from composite stone. With bright floor length windows and direct access to the luxurious private balcony from the living room, this apartment is perfect for socialising. The three double bedrooms are both individually designed, one of which is a master with an ensuite that includes a bath. The apartment features comfort cooling throughout and is also pet friendly. The building itself offers residents incredible facilities such as a swimming pool, sauna and steam room, cinema and board rooms, a gym, a lounge and a 24-hour concierge. Car parking, lifts and bike storage are also available, plus an onsite building manager for emergencies and maintenance.