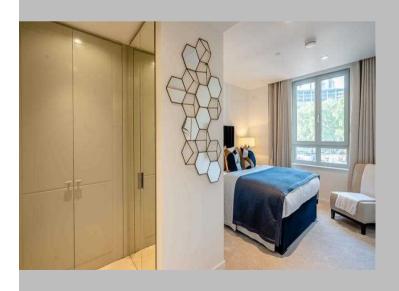

# **Description**

A magnificent three-bedroom apartment situated on the 2nd floor of the impressive West End Gate development in Edgware. It comprises a beautifully interior designed reception area and large open-plan kitchen with fully integrated Miele and Siemens appliances. The kitchen features a wine chiller, induction hobs and gorgeous worktops made from composite stone. With bright floor length windows and direct access to the luxurious private balcony from the living room, this apartment is perfect for socialising. The three double bedrooms are both individually designed, one of which is a master with an ensuite that includes a bath. The apartment features comfort cooling throughout and is also pet friendly. The building itself offers residents incredible facilities such as a swimming pool, sauna and steam room, cinema and board rooms, a gym, a lounge and a 24-hour concierge. Car parking, lifts and bike storage are also available, plus an onsite building manager for emergencies and maintenance.