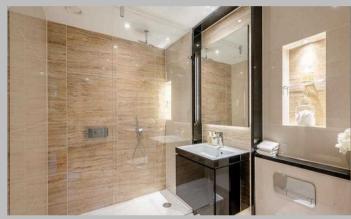

# **Description**

A magnificent three-bedroom apartment situated on the 2nd floor of the impressive West End Gate development in Edgware. It comprises a beautifully interior designed reception area and large open-plan kitchen with fully integrated Miele and Siemens appliances. The kitchen features a wine chiller, induction hobs and gorgeous worktops made from composite stone. With bright floor length windows and direct access to the luxurious private balcony from the living room, this apartment is perfect for socialising. The three double bedrooms are both individually designed, one of which is a master with an ensuite that includes a bath. The apartment features comfort cooling throughout and is also pet friendly. The building itself offers residents incredible facilities such as a swimming pool, sauna and steam room, cinema and board rooms, a gym, a lounge and a 24-hour concierge. Car parking, lifts and bike storage are also available, plus an onsite building manager for emergencies and maintenance.