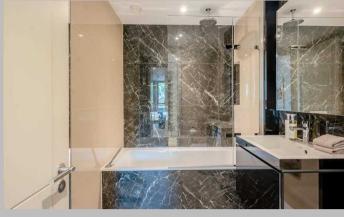

# **Description**

A magnificent three-bedroom apartment situated on the 2nd floor of the impressive West End Gate development in Edgware. It comprises a beautifully interior designed reception area and large open-plan kitchen with fully integrated Miele and Siemens appliances. The kitchen features a wine chiller, induction hobs and gorgeous worktops made from composite stone. With bright floor length windows and direct access to the luxurious private balcony from the living room, this apartment is perfect for socialising. The three double bedrooms are both individually designed, one of which is a master with an ensuite that includes a bath. The apartment features comfort cooling throughout and is also pet friendly. The building itself offers residents incredible facilities such as a swimming pool, sauna and steam room, cinema and board rooms, a gym, a lounge and a 24-hour concierge. Car parking, lifts and bike storage are also available, plus an onsite building manager for emergencies and maintenance.