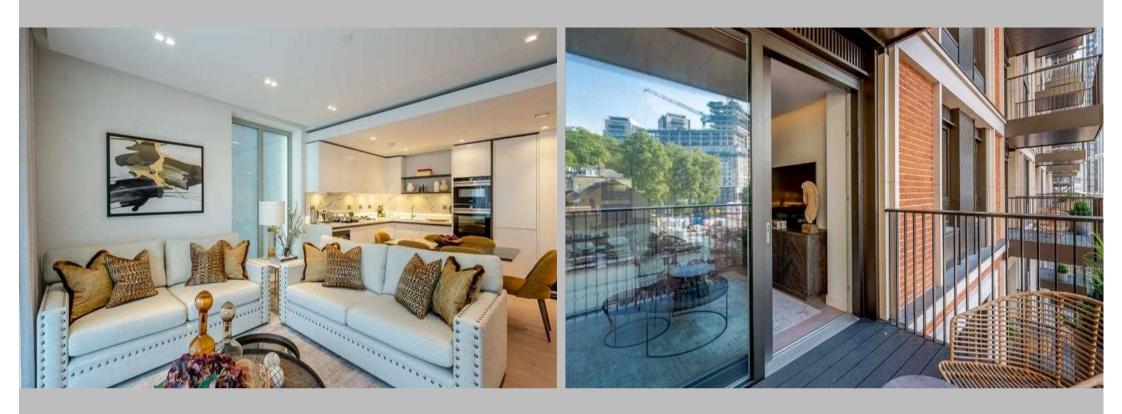

# **Description**

A magnificent three-bedroom apartment situated on the 2nd floor of the impressive West End Gate development in Edgware. It comprises a beautifully interior designed reception area and large open-plan kitchen with fully integrated Miele and Siemens appliances. The kitchen features a wine chiller, induction hobs and gorgeous worktops made from composite stone. With bright floor length windows and direct access to the luxurious private balcony from the living room, this apartment is perfect for socialising. The three double bedrooms are both individually designed, one of which is a master with an ensuite that includes a bath. The apartment features comfort cooling throughout and is also pet friendly. The building itself offers residents incredible facilities such as a swimming pool, sauna and steam room, cinema and board rooms, a gym, a lounge and a 24-hour concierge. Car parking, lifts and bike storage are also available, plus an onsite building manager for emergencies and maintenance.