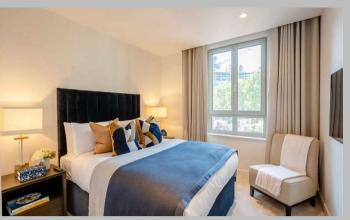

# **Description**

A magnificent three-bedroom apartment situated on the 2nd floor of the impressive West End Gate development in Edgware. It comprises a beautifully interior designed reception area and large open-plan kitchen with fully integrated Miele and Siemens appliances. The kitchen features a wine chiller, induction hobs and gorgeous worktops made from composite stone. With bright floor length windows and direct access to the luxurious private balcony from the living room, this apartment is perfect for socialising. The three double bedrooms are both individually designed, one of which is a master with an ensuite that includes a bath. The apartment features comfort cooling throughout and is also pet friendly. The building itself offers residents incredible facilities such as a swimming pool, sauna and steam room, cinema and board rooms, a gym, a lounge and a 24-hour concierge. Car parking, lifts and bike storage are also available, plus an onsite building manager for emergencies and maintenance.