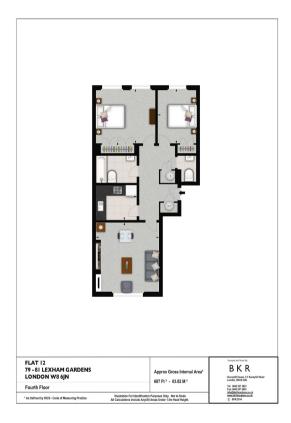

#### Description

An elegant two-bedroom apartment set within a Stucco-fronted Victorian building on the 4th floor. It comprises a large, bright reception and dining area, with a beautiful modern kitchen fully fitted with high quality appliances. The living room is open plan, complete with a dining table and large windows that fill the space with light. Recently refurbished and decorated, this apartment benefits from light wooden flooring, plenty of storage space, and feature lighting. The two gorgeous bedrooms provide wonderful views of the surrounding area and there is a separate bathroom featuring a stunning white marble design. The exterior of the white-brick Somerset Court building has retained its original Victorian period features, yet with a beautifully modernised interior design. The apartment benefits from an onsite building manager and a 24-hour helpline for maintenance and emergencies. It is also pet friendly with its own private entrance onto Lexham Gardens.