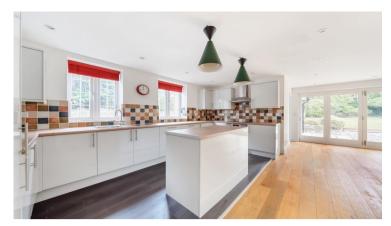

A handsome four bedroom two bathroom detached house situated in Virginia Water. Brand new fitted kitchen and newly paint throughout. Ample driveway, garage with electric door and a private rear garden with patio. Unfurnished. Council Tax Band G. EPC:C69.