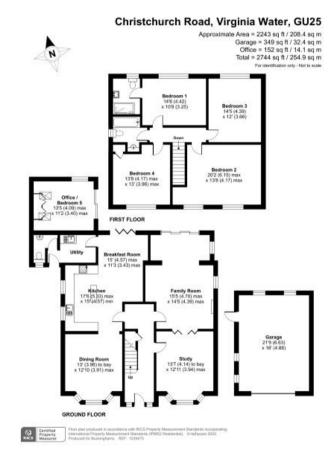

A handsome four bedroom two bathroom detached house situated in Virginia Water. Brand new fitted kitchen and newly paint throughout. Ample driveway, garage with electric door and a private rear garden with patio. Unfurnished. Council Tax Band G. EPC:C69.