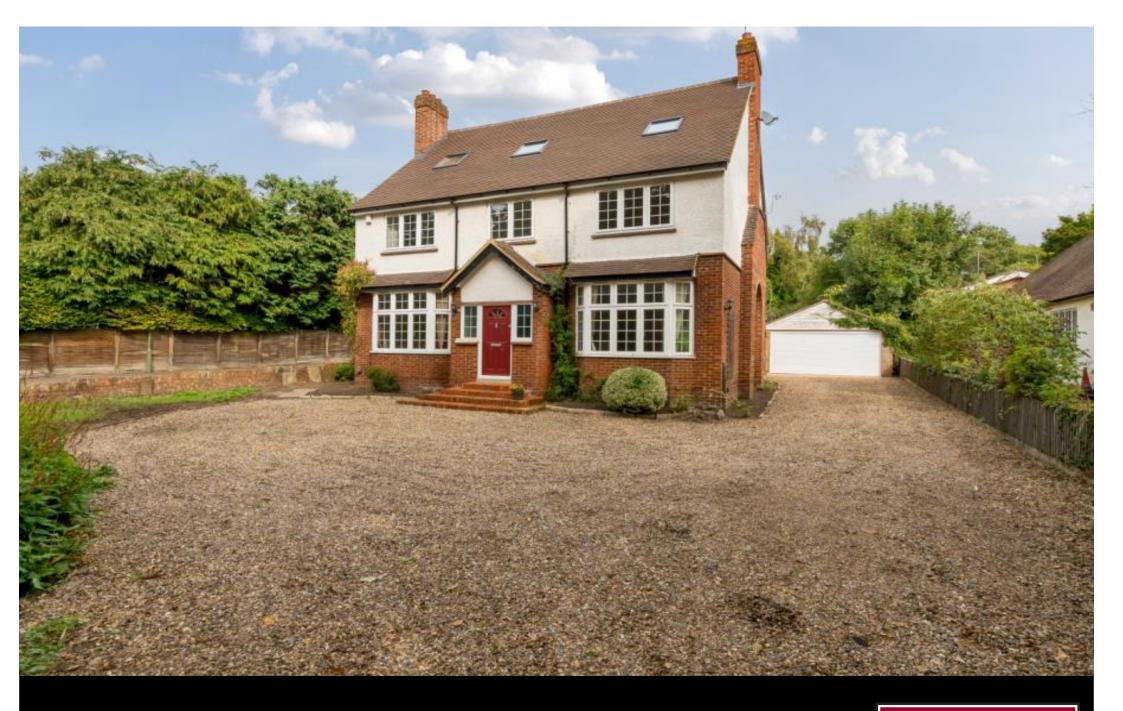

A handsome four bedroom two bathroom detached house situated in Virginia Water. Brand new fitted kitchen and newly paint throughout. Ample driveway, garage with electric door and a private rear garden with patio. Unfurnished. Council Tax Band G. EPC:C69.