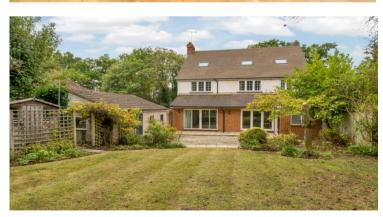

A handsome four bedroom two bathroom detached house situated in Virginia Water. Brand new fitted kitchen and newly paint throughout. Ample driveway, garage with electric door and a private rear garden with patio. Unfurnished. Council Tax Band G. EPC:C69.