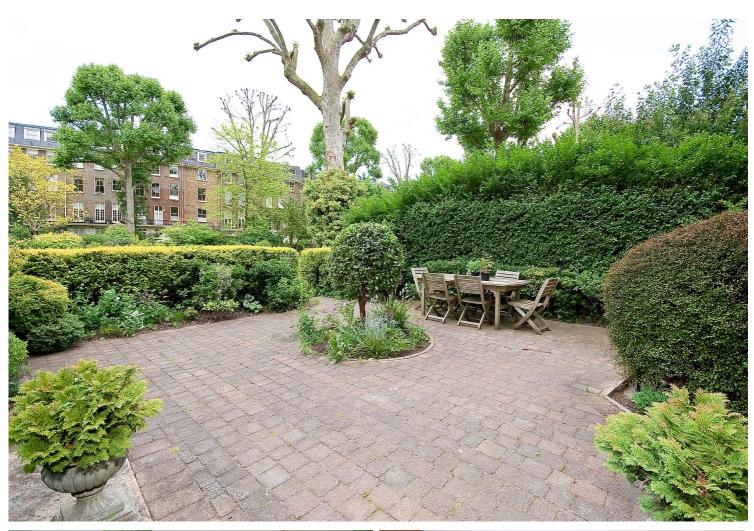

## WARRINGTON CRESCENT, W9 £1,200pw / £5,200pm FURNISHED OR UNFURNISHED

A rarely available three bedroom garden and ground floor maisonette forming part of a red brick converted period house located in the heart of Little Venice, with a large shared patio leading onto the sought-after Crescent communal garden. The property comprises of three double bedrooms, two bathrooms, a guest WC, a large reception room with high ceilings and wood flooring throughout. Warrington Crescent is ideally situated for the shops and cafes on Clifton Road (0.3 miles), the Regent's Canal (0.4 miles) and Warwick Avenue underground station (Bakerloo line - 0.2 miles).

Three Bedrooms | Bathroom | Shower Room | Guest WC | Reception Room | Kitchen | Shared Patio | Communal Gardens

Approx. Gross Floor Area = 121 sq.meters • 1302 sq.feet

| 77 |        |
|----|--------|
| 77 |        |
| 77 |        |
| 77 |        |
| 77 |        |
|    |        |
|    |        |
|    | re *** |