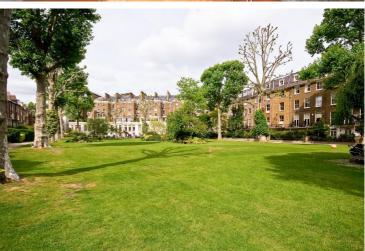

## WARRINGTON CRESCENT, W9 £1,200pw / £5,200pm FURNISHED OR UNFURNISHED

A rarely available three bedroom garden and ground floor maisonette forming part of a red brick converted period house located in the heart of Little Venice, with a large shared patio leading onto the sought-after Crescent communal garden. The property comprises of three double bedrooms, two bathrooms, a guest WC, a large reception room with high ceilings and wood flooring throughout. Warrington Crescent is ideally situated for the shops and cafes on Clifton Road (0.3 miles), the Regent's Canal (0.4 miles) and Warwick Avenue underground station (Bakerloo line - 0.2 miles).