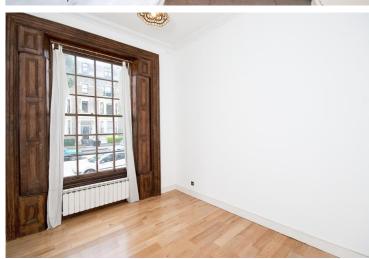

## WARRINGTON CRESCENT, W9 £1,200pw / £5,200pm FURNISHED OR UNFURNISHED

A rarely available three bedroom garden and ground floor maisonette forming part of a red brick converted period house located in the heart of Little Venice, with a large shared patio leading onto the sought-after Crescent communal garden. The property comprises of three double bedrooms, two bathrooms, a guest WC, a large reception room with high ceilings and wood flooring throughout. Warrington Crescent is ideally situated for the shops and cafes on Clifton Road (0.3 miles), the Regent's Canal (0.4 miles) and Warwick Avenue underground station (Bakerloo line - 0.2 miles).

Three Bedrooms | Bathroom | Shower Room | Guest WC | Reception Room | Kitchen | Shared Patio | Communal Gardens

Approx. Gross Floor Area = 121 sq.meters • 1302 sq.feet

| 77 |        |
|----|--------|
| 77 |        |
| 77 |        |
| 77 |        |
| 77 |        |
|    |        |
|    |        |
|    | re *** |