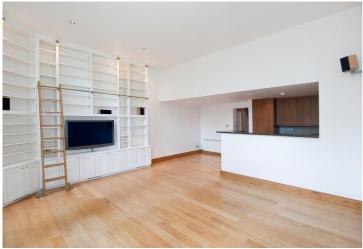

## WARRINGTON CRESCENT, W9 £1,200pw / £5,200pm FURNISHED OR UNFURNISHED

A rarely available three bedroom garden and ground floor maisonette forming part of a red brick converted period house located in the heart of Little Venice, with a large shared patio leading onto the sought-after Crescent communal garden. The property comprises of three double bedrooms, two bathrooms, a guest WC, a large reception room with high ceilings and wood flooring throughout. Warrington Crescent is ideally situated for the shops and cafes on Clifton Road (0.3 miles), the Regent's Canal (0.4 miles) and Warwick Avenue underground station (Bakerloo line - 0.2 miles).

Three Bedrooms | Bathroom | Shower Room | Guest WC | Reception Room | Kitchen | Shared Patio | Communal Gardens

Approx. Gross Floor Area = 121 sq.meters • 1302 sq.feet

| 77 |        |
|----|--------|
| 77 |        |
| 77 |        |
| 77 |        |
| 77 |        |
|    |        |
|    |        |
|    | re *** |