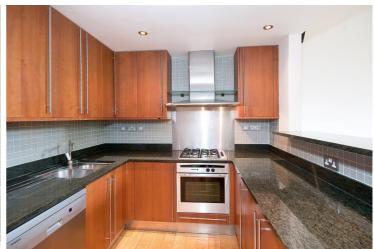

## WARRINGTON CRESCENT, W9 £1,200pw / £5,200pm FURNISHED OR UNFURNISHED

A rarely available three bedroom garden and ground floor maisonette forming part of a red brick converted period house located in the heart of Little Venice, with a large shared patio leading onto the sought-after Crescent communal garden. The property comprises of three double bedrooms, two bathrooms, a guest WC, a large reception room with high ceilings and wood flooring throughout. Warrington Crescent is ideally situated for the shops and cafes on Clifton Road (0.3 miles), the Regent's Canal (0.4 miles) and Warwick Avenue underground station (Bakerloo line - 0.2 miles).

Three Bedrooms | Bathroom | Shower Room | Guest WC | Reception Room | Kitchen | Shared Patio | Communal Gardens

Approx. Gross Floor Area = 121 sq.meters • 1302 sq.feet

| 77 |        |
|----|--------|
| 77 |        |
| 77 |        |
| 77 |        |
| 77 |        |
|    |        |
|    |        |
|    | re *** |