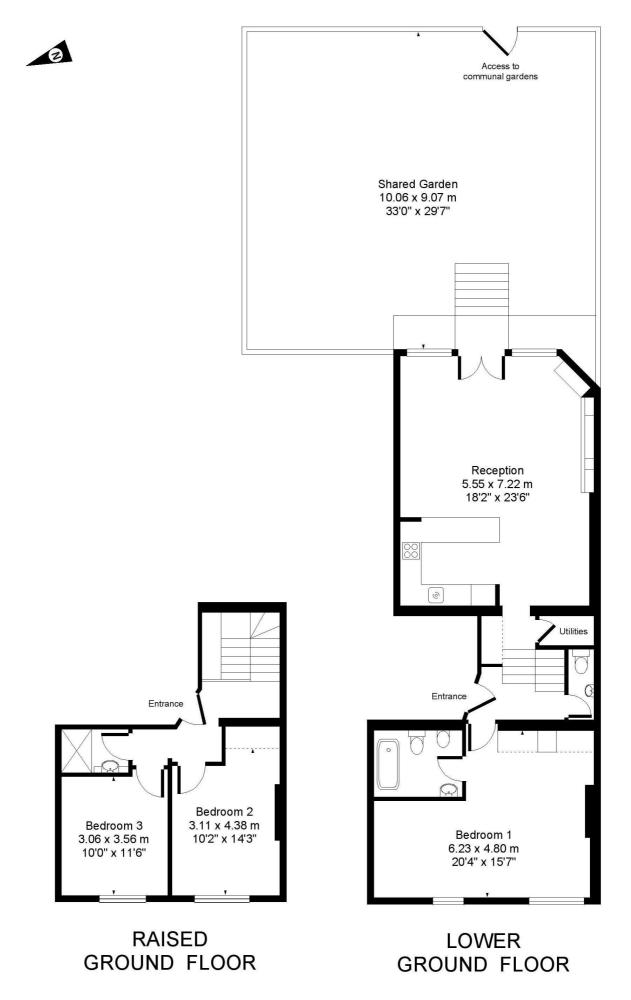

## WARRINGTON CRESCENT, W9 £1,200pw / £5,200pm FURNISHED OR UNFURNISHED

A rarely available three bedroom garden and ground floor maisonette forming part of a red brick converted period house located in the heart of Little Venice, with a large shared patio leading onto the sought-after Crescent communal garden. The property comprises of three double bedrooms, two bathrooms, a guest WC, a large reception room with high ceilings and wood flooring throughout. Warrington Crescent is ideally situated for the shops and cafes on Clifton Road (0.3 miles), the Regent's Canal (0.4 miles) and Warwick Avenue underground station (Bakerloo line - 0.2 miles).

Three Bedrooms | Bathroom | Shower Room | Guest WC | Reception Room | Kitchen | Shared Patio | Communal Gardens

Approx. Gross Floor Area = 121 sq.meters • 1302 sq.feet

| 77 |        |
|----|--------|
| 77 |        |
| 77 |        |
| 77 |        |
| 77 |        |
|    |        |
|    |        |
|    | re *** |