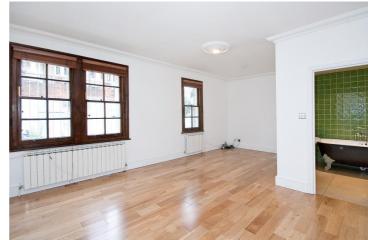

## WARRINGTON CRESCENT, W9 £1,200pw / £5,200pm FURNISHED OR UNFURNISHED

A rarely available three bedroom garden and ground floor maisonette forming part of a red brick converted period house located in the heart of Little Venice, with a large shared patio leading onto the sought-after Crescent communal garden. The property comprises of three double bedrooms, two bathrooms, a guest WC, a large reception room with high ceilings and wood flooring throughout. Warrington Crescent is ideally situated for the shops and cafes on Clifton Road (0.3 miles), the Regent's Canal (0.4 miles) and Warwick Avenue underground station (Bakerloo line - 0.2 miles).

Three Bedrooms | Bathroom | Shower Room | Guest WC | Reception Room | Kitchen | Shared Patio | Communal Gardens

Approx. Gross Floor Area = 121 sq.meters • 1302 sq.feet

| 77 |        |
|----|--------|
| 77 |        |
| 77 |        |
| 77 |        |
| 77 |        |
|    |        |
|    |        |
|    | re *** |