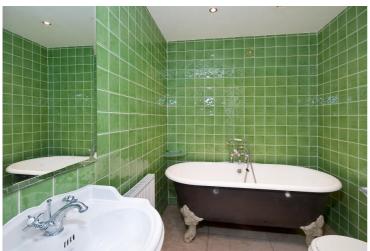

## WARRINGTON CRESCENT, W9 £1,200pw / £5,200pm FURNISHED OR UNFURNISHED

A rarely available three bedroom garden and ground floor maisonette forming part of a red brick converted period house located in the heart of Little Venice, with a large shared patio leading onto the sought-after Crescent communal garden. The property comprises of three double bedrooms, two bathrooms, a guest WC, a large reception room with high ceilings and wood flooring throughout. Warrington Crescent is ideally situated for the shops and cafes on Clifton Road (0.3 miles), the Regent's Canal (0.4 miles) and Warwick Avenue underground station (Bakerloo line - 0.2 miles).

Three Bedrooms | Bathroom | Shower Room | Guest WC | Reception Room | Kitchen | Shared Patio | Communal Gardens

Approx. Gross Floor Area = 121 sq.meters • 1302 sq.feet

| 77 |        |
|----|--------|
| 77 |        |
| 77 |        |
| 77 |        |
| 77 |        |
|    |        |
|    |        |
|    | re *** |