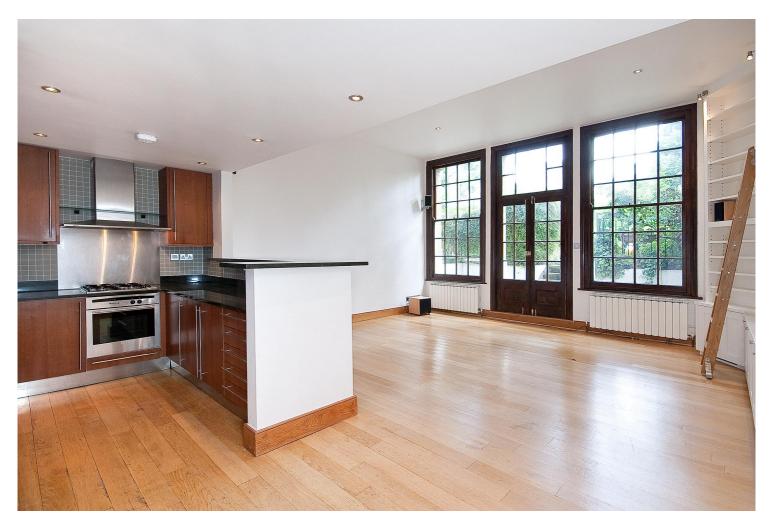

## WARRINGTON CRESCENT, W9 £1,200pw / £5,200pm FURNISHED OR UNFURNISHED

A rarely available three bedroom garden and ground floor maisonette forming part of a red brick converted period house located in the heart of Little Venice, with a large shared patio leading onto the sought-after Crescent communal garden. The property comprises of three double bedrooms, two bathrooms, a guest WC, a large reception room with high ceilings and wood flooring throughout. Warrington Crescent is ideally situated for the shops and cafes on Clifton Road (0.3 miles), the Regent's Canal (0.4 miles) and Warwick Avenue underground station (Bakerloo line - 0.2 miles).

Three Bedrooms | Bathroom | Shower Room | Guest WC | Reception Room | Kitchen | Shared Patio | Communal Gardens

Approx. Gross Floor Area = 121 sq.meters • 1302 sq.feet

| 77 |        |
|----|--------|
| 77 |        |
| 77 |        |
| 77 |        |
| 77 |        |
|    |        |
|    |        |
|    | re *** |