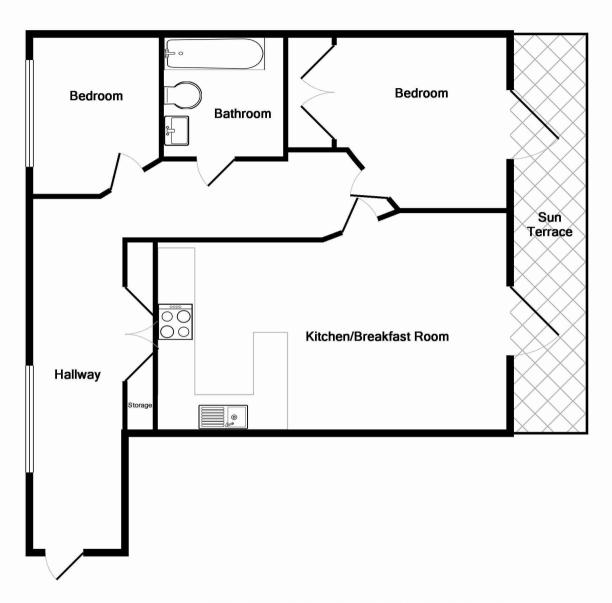

#### TOTAL APPROX. FLOOR AREA 856 SQ.FT. (79.5 SQ.M.)

Whilst every attempt has been made to ensure the accuracy of the floor plan contained here, measurements of doors, windows, rooms and any other items are approximate and no responsibility is taken for any error, omission, or mis-statement. This plan is for illustrative purposes only and should be used as such by any prospective purchaser. The services, systems and appliances shown have not been tested and no guarantee as to their operability or efficiency can be given Made with Metropix ©2015