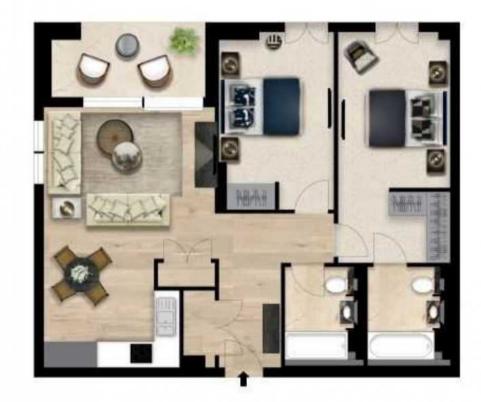

### Description

A stunning two-bedroom apartment situated on the 1st floor of the prominent West End Gate development in Edgware. It comprises a beautifully interior designed reception area and a large open-plan kitchen with fully integrated Miele and Siemens appliances. The kitchen features a wine chiller, induction hobs and gorgeous worktops made from composite stone. With bright floor length windows and direct access to a fantastic private balcony from the living room, this apartment is perfect for socialising. The luxurious double bedrooms have been refurbished to a very high standard with modern furnishings, and of the two bathrooms, one of them is an ensuite with a bath. The reception area provides ample light and is equipped with a Samsung Smart TV and Samsung sound bar. The apartment features comfort cooling throughout and is also pet friendly. The building itself offers residents amazing facilities such as a swimming pool, sauna, steam room, cinema and board rooms, a gym and 24-hour concierge. Car parking, lifts and bike storage are also available, plus an onsite building manager for maintenance emergencies.