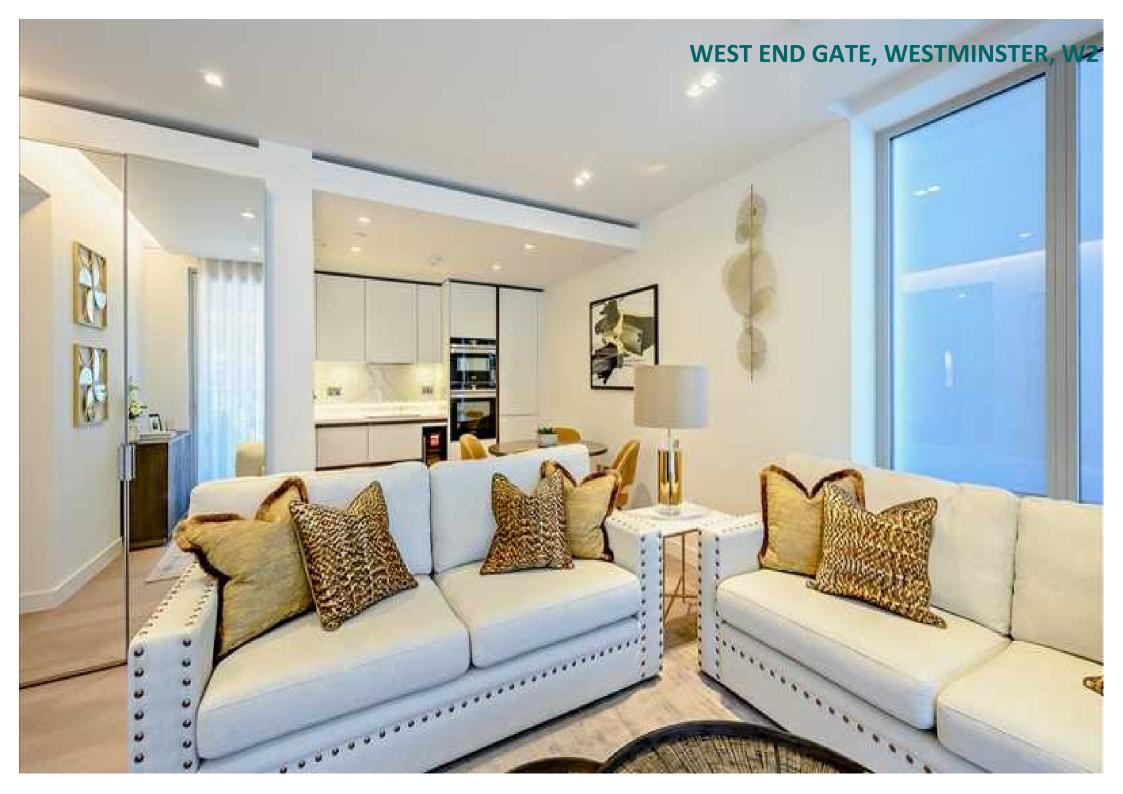

### Description

A stunning two-bedroom apartment situated on the 1st floor of the prominent West End Gate development in Edgware. It comprises a beautifully interior designed reception area and a large open-plan kitchen with fully integrated Miele and Siemens appliances. The kitchen features a wine chiller, induction hobs and gorgeous worktops made from composite stone. With bright floor length windows and direct access to a fantastic private balcony from the living room, this apartment is perfect for socialising. The luxurious double bedrooms have been refurbished to a very high standard with modern furnishings, and of the two bathrooms, one of them is an ensuite with a bath. The reception area provides ample light and is equipped with a Samsung Smart TV and Samsung sound bar. The apartment features comfort cooling throughout and is also pet friendly. The building itself offers residents amazing facilities such as a swimming pool, sauna, steam room, cinema and board rooms, a gym and 24-hour concierge. Car parking, lifts and bike storage are also available, plus an onsite building manager for maintenance emergencies.

## WEST END GATE, WESTMINSTER, W2