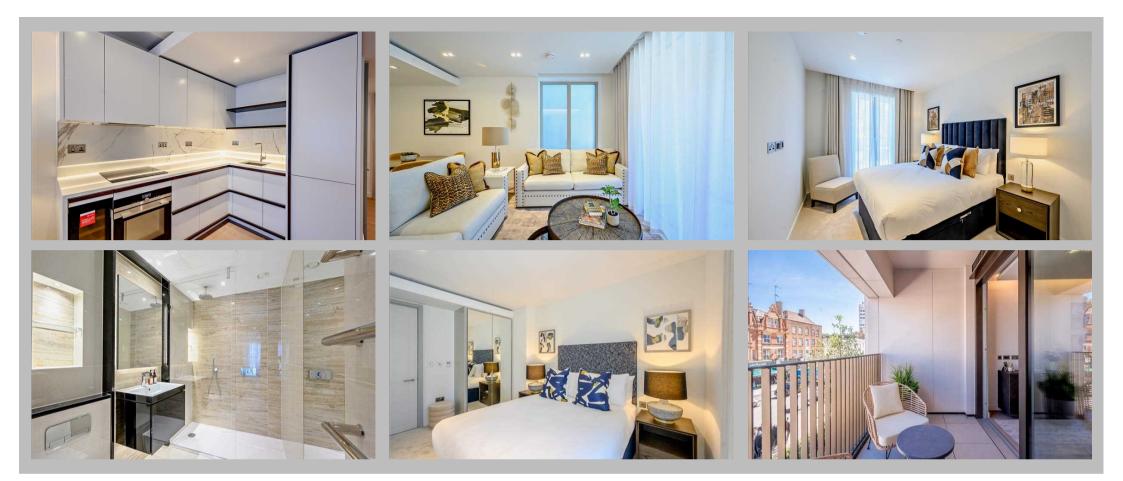

### Description

A stunning two-bedroom apartment situated on the 1st floor of the prominent West End Gate development in Edgware. It comprises a beautifully interior designed reception area and a large open-plan kitchen with fully integrated Miele and Siemens appliances. The kitchen features a wine chiller, induction hobs and gorgeous worktops made from composite stone. With bright floor length windows and direct access to a fantastic private balcony from the living room, this apartment is perfect for socialising. The luxurious double bedrooms have been refurbished to a very high standard with modern furnishings, and of the two bathrooms, one of them is an ensuite with a bath. The reception area provides ample light and is equipped with a Samsung Smart TV and Samsung sound bar. The apartment features comfort cooling throughout and is also pet friendly. The building itself offers residents amazing facilities such as a swimming pool, sauna, steam room, cinema and board rooms, a gym and 24-hour concierge. Car parking, lifts and bike storage are also available, plus an onsite building manager for maintenance emergencies.