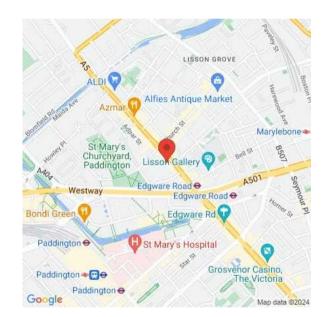

### Situation

This stylish apartment is located near the vibrant areas of Paddington and Little Venice, with plenty of transport links, shops and restaurants. The closest tube station is Edgware Road (Circle and District, Hammersmith & City, Bakerloo lines), only a 4-minute walk away.